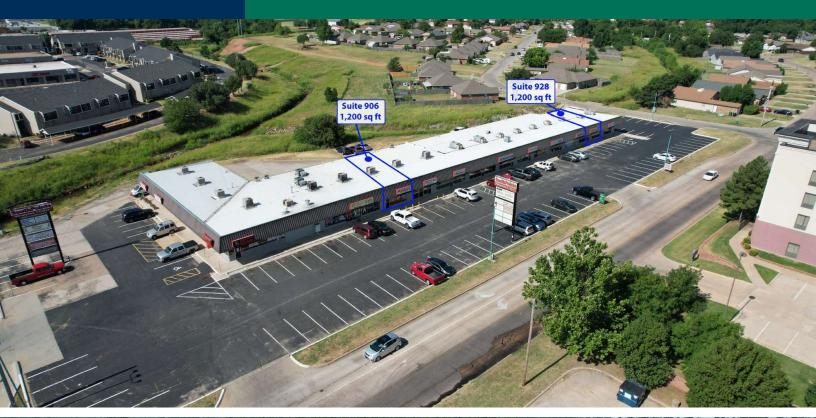

This Center rarely has space available and has excellent foot traffic, offering client possibilities for any retailer.

Pylon signage available.

Suite 928 is a Turn Key Nail Salon space

Suite 920A is an Open Concept | great for any use

072522

| SPACES               | LEASE RATE    | SPACE SIZE |
|----------------------|---------------|------------|
| 920 A Straka Terrace | \$12.00 SF/yr | 1,200 SF   |
| 928 Straka Terrace   | \$12.00 SF/yr | 1,200 SF   |