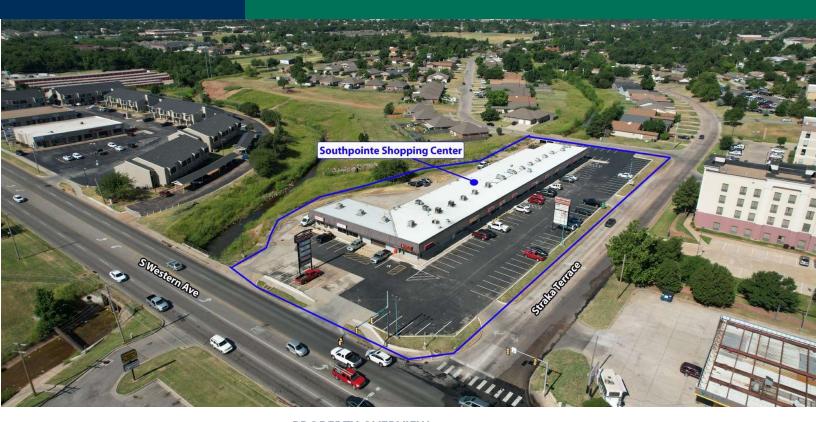

### **PROPERTY OVERVIEW**

Southpointe Shopping Center is located on the hard corner of Straka Terrace and South Western Avenue at a heavily traveled intersection. This property is located south of Interstate 240 offering excellent access.

This Center rarely has space available and has excellent foot traffic, offering client possibilities for any retailer.

Pylon signage available.

Suite 928 is a Turn Key Nail Salon space

Suite 920A is an Open Concept | great for any use