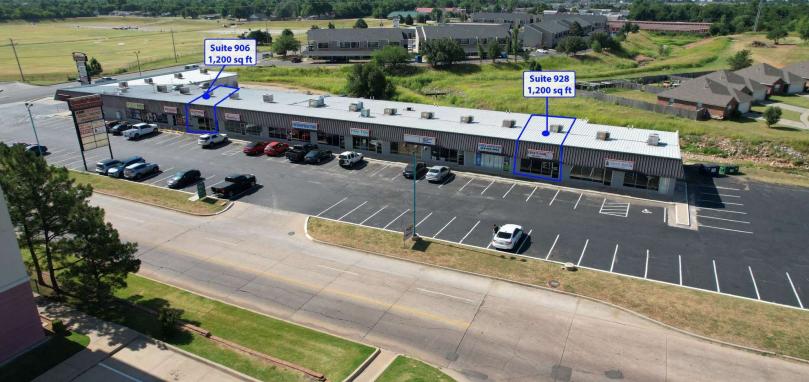

This Center rarely has space available and has excellent foot traffic, offering client possibilities for any retailer.

Pylon signage available.

Suite 928 is a Turn Key Nail Salon space

Suite 920A is an Open Concept | great for any use

072522

| SPACES               | LEASE RATE    | SPACE SIZE |
|----------------------|---------------|------------|
| 920 A Straka Terrace | \$12.00 SF/yr | 1,200 SF   |
| 928 Straka Terrace   | \$12.00 SF/yr | 1,200 SF   |