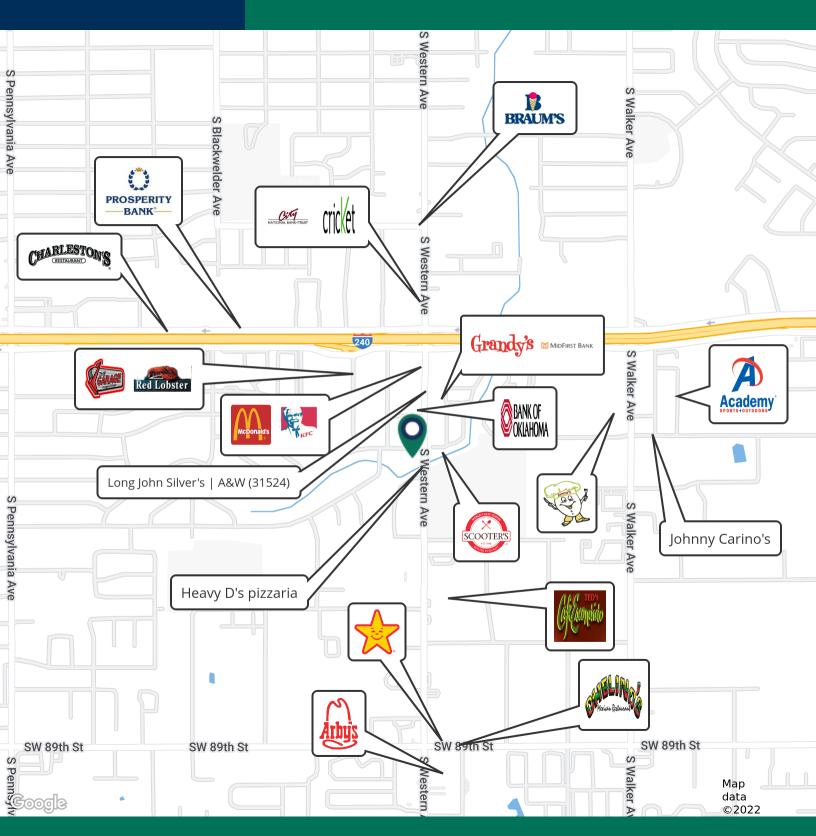

### **PROPERTY OVERVIEW**

Southpointe Shopping Center is located on the hard corner of Straka Terrace and South Western Avenue at a heavily traveled intersection. This property is located south of Interstate 240 offering excellent access.