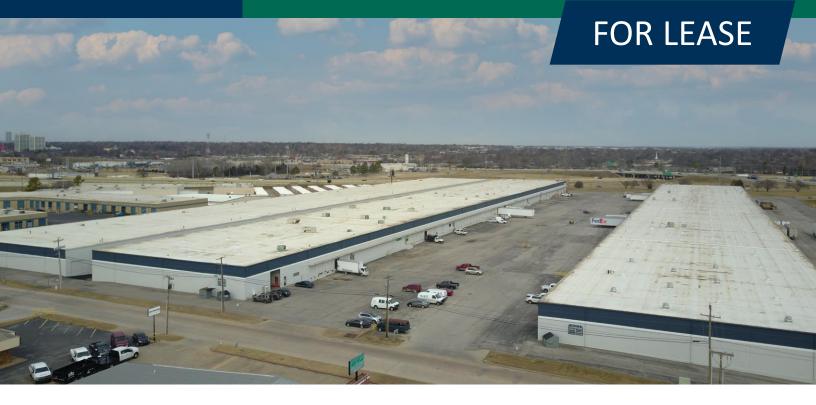

# SPACE CENTER

7001-7287 East 38<sup>th</sup> Street Tulsa, OK 74145

### **PROPERTY OVERVIEW**

Space Center is a 495,000± SF warehouse and distribution property centrally located with visibility/exposure and excellent access to Interstate 44 and Highway 51/Broken Arrow Expressway. The property includes three 165,000 SF buildings with an interior shared truck court between Space Center I and II. New Institutional ownership has provided for recent capital improvements and a strong commitment to maintain this classic Tulsa industrial property.

### **PROPERTY HIGHLIGHTS**

- 7,500 135,000± SF Available
- New Roof, Exterior Paint, Asphalt
- Fully Sprinklered
- Dock High & Grade Level Doors
- Zoned IL
- 18' 20' Under Roof Joist
- 25' x 150' Bays
- Exterior Signage
- New Institutional Ownership
- New Management & Leasing