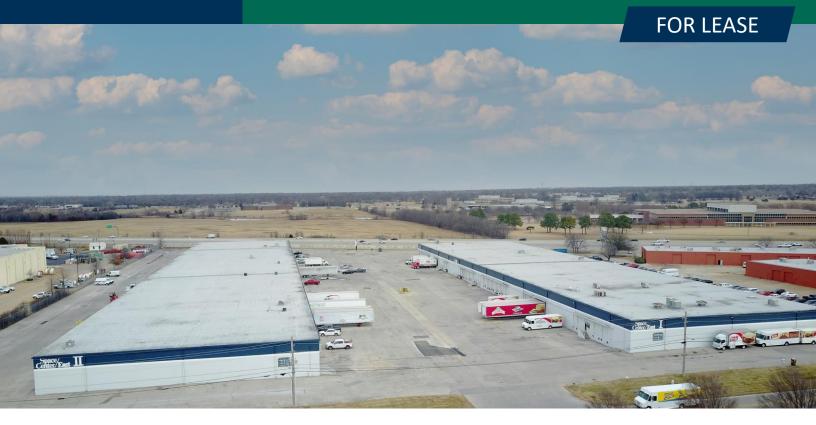

### **PROPERTY OVERVIEW**

Space Center East is a 202,500± SF warehouse and distribution property in the popular Southeast Tulsa industrial corridor. It is well known for its excellent exposure and access to Highway 51/Broken Arrow Expressway as well as excellent access to Highway 169.

The property is comprised of two buildings with a large interior shared truck court between the two.

### **PROPERTY HIGHLIGHTS**

- 7,500-15,000± SF Available
- Fully Sprinklered
- Dock High & Grade Level Doors
- Zoned IL
- 18' Under Roof Joist
- 25' x 150' Bays
- New Roofs, Exterior Paint and Signage
- Exterior Signage
- New Ownership, Management & Leasing as of August 2020