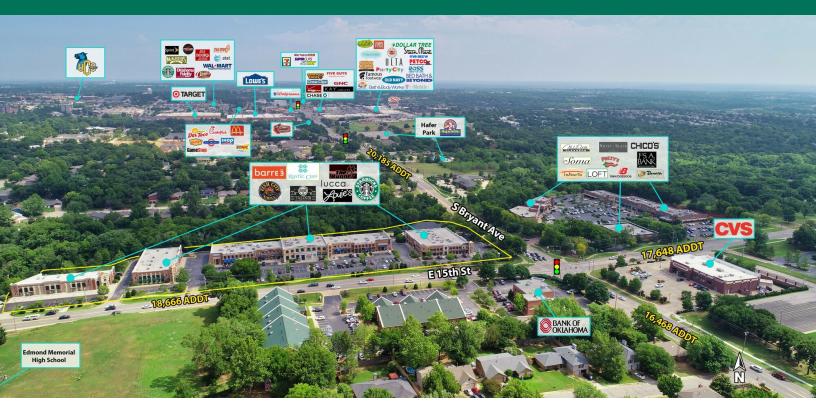

### SPRING CREEK VILLAGE SHOPPING CENTER

1289 EAST 15TH, SUITE 108, EDMOND, OK 73013

#### PROPERTY DESCRIPTION

Former CYL Sauna Studio space available for sublease. Existing build out would be ideal for a tanning salon, chiropractor or Physical Therapy/Medical user.

Spring Creek is located in the heart of the best demographics in the metropolitan area with great accessibility, visibility and name-recognition. Local ownership is committed to the community and quality.

#### **OFFERING SUMMARY**

| Lease Rate:               |               | \$25.00 SF/yr (NNN) |
|---------------------------|---------------|---------------------|
| Available SF:             |               | 1,776 SF            |
| Sublease Expiration Date: |               | 10/31/2027          |
| Building Size:            |               | 72,273 SF           |
| SPACE                     | LEASE RATE    | SPACE SIZE          |
| 1289 Est 15th, Suite 108  | \$25.00 SF/yr | 1,776 SF            |