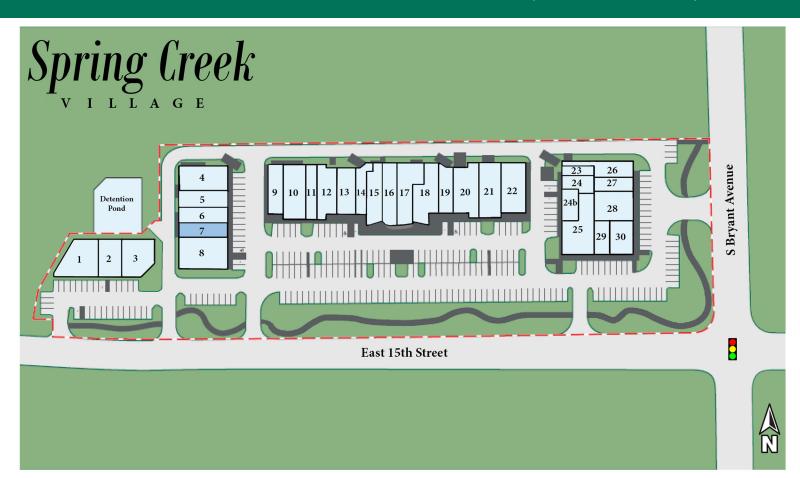

### **EV ERNST**

eernst@priceedwards.com 0: 405.843.7474

SPRING CREEK VILLAGE SHOPPING CENTER 1289 EAST 15TH, SUITE 108 EDMOND, OK 73013

|   |           | TENANT               | SUITE     | GLA   |
|---|-----------|----------------------|-----------|-------|
|   |           | BUILDING D           |           |       |
| 1 | Fur Lab   |                      | 1189 #108 | 2,850 |
| 2 |           | AVAILABLE            | 1189 #124 | 2,250 |
| 3 | Paris Ban | h Mil                | 1189 #156 | 3,000 |
|   |           |                      |           |       |
|   |           |                      |           |       |
|   |           |                      |           |       |
|   |           | TENANT               | SUITE     | GLA   |
|   |           | TENANT<br>BUILDING C | SUITE     | GLA   |

1289 #112

1289 #108

1,816

| SUITE     | GLA                                                                                                                                         |
|-----------|---------------------------------------------------------------------------------------------------------------------------------------------|
|           |                                                                                                                                             |
| 1389 #100 | 1,837                                                                                                                                       |
| 1389 #104 | 2,680                                                                                                                                       |
| 1389 #108 | 1,792                                                                                                                                       |
| 1389 #112 | 2,278                                                                                                                                       |
| 1389 #120 | 2,232                                                                                                                                       |
| 1389 #124 | 1,435                                                                                                                                       |
| 1389 #126 | 4,391                                                                                                                                       |
| 1389 #128 |                                                                                                                                             |
| 1389 #132 | 3,225                                                                                                                                       |
| 1389 #134 | 2,723                                                                                                                                       |
| 1389 #140 | 1,800                                                                                                                                       |
| 1389 #144 | 3,090                                                                                                                                       |
| 1389 #152 | 2,720                                                                                                                                       |
| 1389 #160 | 3,200                                                                                                                                       |
|           | 1389 #100<br>1389 #104<br>1389 #108<br>1389 #112<br>1389 #120<br>1389 #124<br>1389 #126<br>1389 #132<br>1389 #134<br>1389 #144<br>1389 #144 |

|     | TENANT                        | SUITE     | GLA   |
|-----|-------------------------------|-----------|-------|
|     | BUILDING A                    |           |       |
| 23  | AVAILABLE 803 - 3,209 sq ft   | 1489 #100 | 803   |
| 24  | AVAILABLE 1,056 -3,209 sq ft  | 1489 #108 | 1,056 |
| 24b | AVAILABLE 1,350 - 3,209 sq ft | 1489 #116 | 1,350 |
| 25  | Lucca                         | 1489 #132 | 3,551 |
| 26  | AVAILABLE                     | 1489 #188 | 1,825 |
| 27  | Dirty Dough                   | 1489 #180 | 1,063 |
| 28  | Great Plains Bank             | 1489 #164 | 3,162 |
| 29  | Muse By Lucca                 | 1489 #148 | 1,812 |
| 30  | Starbucks Coffee              | 1489 #156 | 1,837 |
|     |                               |           |       |