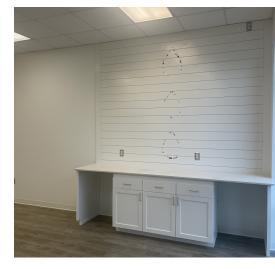

#### PROPERTY DESCRIPTION

Former CYL Sauna Studio space available for sublease. Existing build out would be ideal for a tanning salon, chiropractor or Physical Therapy/Medical user.

Spring Creek is located in the heart of the best demographics in the metropolitan area with great accessibility, visibility and name-recognition. Local ownership is committed to the community and quality.