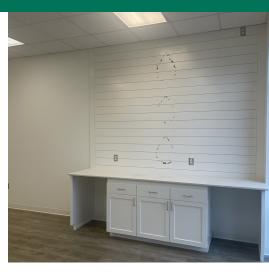

#### PROPERTY DESCRIPTION

Former CYL Sauna Studio space available for sublease. Existing build out would be ideal for a tanning salon, chiropractor or Physical Therapy/Medical user.

Spring Creek is located in the heart of the best demographics in the metropolitan area with great accessibility, visibility and name-recognition. Local ownership is committed to the community and quality.