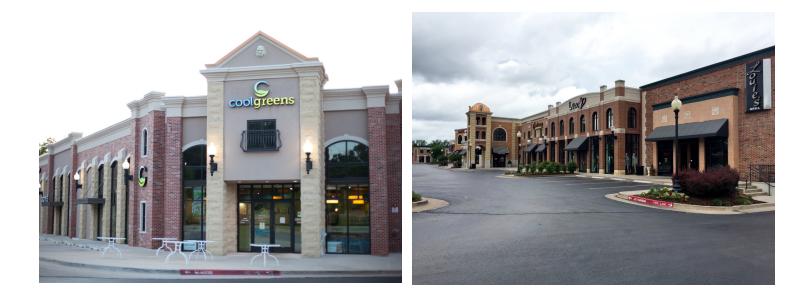

#### **PROPERTY OVERVIEW**

Edmond's most prestigious retail address is located on the northwest corner of East 15th Street and Bryant Avenue. Join market-leading tenants including Starbucks, Barre 3, CoolGreens, Louie's, Lucca, OK Runner, Rustic Cuff and others in this beautiful, high quality boutique center. The center offers an array of high quality goods and services as well as a great mix of dining options.