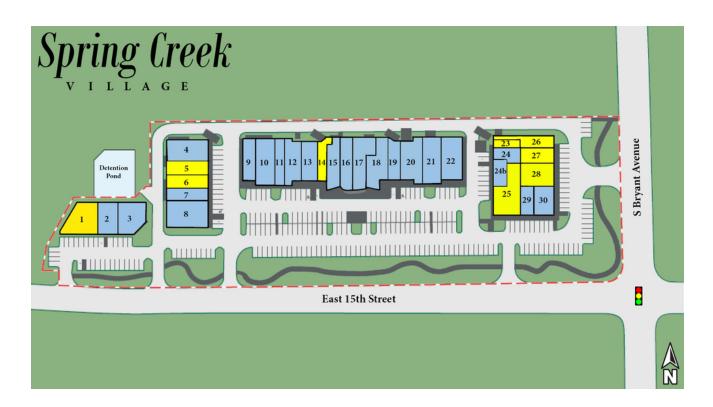

#### **GIRMA MOANING**

Retail Investment Specialist gmoaning@priceedwards.com 405.843.7474 210 Park Ave, Suite 700, Oklahoma City, OK 73102 priceedwards.com

SPRING CREEK VILLAGE SHOPPING CENTER Site Plan & Tenant Roster

|   | TENANT      | SUITE     | GLA   |
|---|-------------|-----------|-------|
|   | BUILDING D  |           |       |
| 1 | AVAILABLE   | 1189 #108 | 2,850 |
| 2 | Barre 3     | 1189 #124 | 2,250 |
| 3 | Cool Greens | 1189 #156 | 3,000 |

| 3,632   |
|---------|
| 2 6 2 2 |
| 3,032   |
| 1,816   |
| 1,816   |
| 1,776   |
| 3,000   |
|         |

| TENANT                          | SUITE     | GLA   |     |
|---------------------------------|-----------|-------|-----|
| BUILDING B                      |           |       |     |
| 9 European Wax Center           | 1389 #100 | 1,837 | 23  |
| 10 Fish City Grill              | 1389 #104 | 2,680 | 24  |
| 11 Avalon Nail & Spa            | 1389 #108 | 1,792 | 24b |
| 12 Kyoto Sushi Bar and Bistro   | 1389 #112 | 2,278 | 25  |
| 13 Profile Sanford              | 1389 #120 | 2,232 | 26  |
| 14 AVAILABLE                    | 1389 #124 | 1,435 | 27  |
| 15 Taziki's                     | 1389 #126 | 4,272 | 28  |
| 16 Taziki's                     | 1389 #128 |       | 29  |
| 17 Rustic Cuff                  | 1389 #132 | 3,225 | 30  |
| 18 Premier Beauty Bar of Edmond | 1389 #134 | 2,723 |     |
| 19 OK Runner                    | 1389 #140 | 1,800 |     |
| 20 Title Boxing Club            | 1389 #144 | 3,090 |     |
| 21 Lucca                        | 1389 #152 | 2,720 |     |
| 22 Louie's Grill                | 1389 #160 | 3,200 |     |
|                                 |           |       |     |

|        | TENANT                        | SUITE     | GLA   |
|--------|-------------------------------|-----------|-------|
|        | BUILDING A                    |           |       |
| 23     | AVAILABLE                     | 1489 #100 | 803   |
| 24 Ec  | imond Cryotherapy             | 1489 #108 | 1,056 |
| 24b Ba | alance Women's Health         | 1489 #116 | 1,350 |
| 25     | AVAILABLE 3,551 -9,601 sq ft  | 1489 #132 | 3,551 |
| 26     | AVAILABLE 1,825 - 9,601 sq ft | 1489 #188 | 1,825 |
| 27     | AVAILABLE 1,625 - 9,601 sq ft | 1489 #180 | 1,625 |
| 28     | AVAILABLE 2,600 - 9,601 sq ft | 1489 #164 | 2,600 |
| 29 M   | use by Lucca                  | 1489 #148 | 1,812 |
| 30 St  | arbucks Coffee                | 1489 #156 | 1,837 |