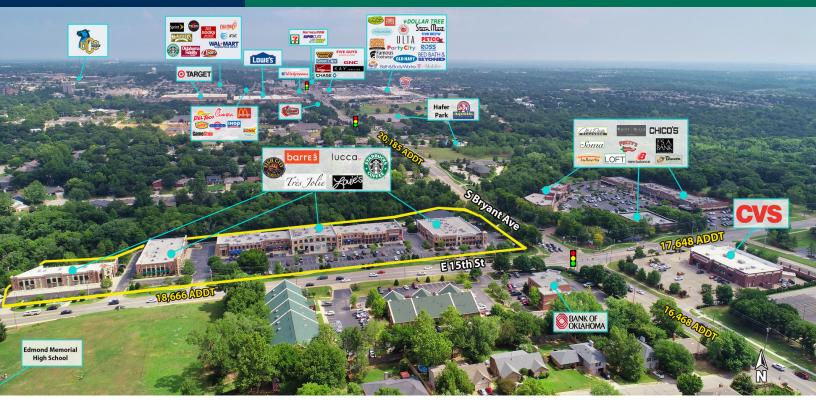

### **PROPERTY OVERVIEW**

Edmond's most prestigious retail address is located on the northwest corner of East 15th Street and Bryant Avenue. Join market-leading tenants including Starbucks, Lucca, Barre 3, Louie's, Fish City Grill, Phat Tire Bikes and others in this beautiful, high quality boutique center. The center offers an array of high quality goods and services as well as a great mix of dining options.

Spring Creek Village is located in the heart of the best demographics in the metropolitan area with great accessibility, visibility and name-recognition. Local ownership is committed to the community and quality.