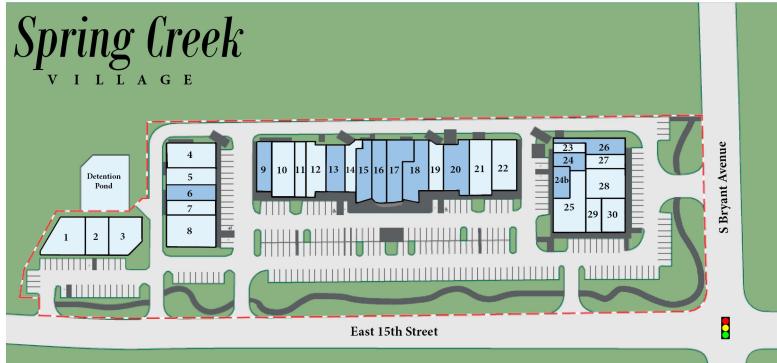

# Spring Creek Village Shopping Center

1189 - 1489 E 15th Street, Edmond, OK 73013

|   | TENANT         | SUITE     | GLA   |
|---|----------------|-----------|-------|
|   | BUILDING D     |           |       |
| 1 | Fur Lab        | 1189 #108 | 2,850 |
| 2 | Barre 3        | 1189 #124 | 2,250 |
| 3 | Paris Banh Mil | 1189 #156 | 3,000 |
|   |                |           |       |

|   | TENANT              | SUITE     | GLA   |
|---|---------------------|-----------|-------|
|   | BUILDING C          |           |       |
| 4 | Tres Jolie          | 1289 #120 | 3,632 |
| 5 | Kristy's Fiber Arts | 1289 #116 | 1,816 |
| 6 | AVAILABLE           | 1289 #112 | 1,816 |
| 7 | CLY Sauna Studio    | 1289 #108 | 1,776 |
| 8 | Opal Anesthetics    | 1289 #100 | 3,000 |

|    | TENANT                         | SUITE     | GLA   |
|----|--------------------------------|-----------|-------|
|    | BUILDING B                     |           |       |
| 9  | AVAILABLE                      | 1389 #100 | 1,837 |
| 10 | Fish City Grill                | 1389 #104 | 2,680 |
| 11 | Nails By Ivy                   | 1389 #108 | 1,792 |
| 12 | Kyoto Sushi Bar and Bistro     | 1389 #112 | 2,278 |
| 13 | AVAILABLE                      | 1389 #120 | 2,232 |
| 14 | Tutoring Club                  | 1389 #124 | 1,435 |
| 15 | AVAILABLE 4,391 - 10,339 sq ft | 1389 #126 | 4,391 |
| 16 | AVAILABLE 4,391 - 10,339 sq ft | 1389 #128 |       |
| 17 | AVAILABLE 3,225 - 10,339 sq ft | 1389 #132 | 3,225 |
| 18 | AVAILABLE 2,723 - 10,339 sq ft | 1389 #134 | 2,723 |
| 19 | Stretch Lab                    | 1389 #140 | 1,800 |
| 20 | AVAILABLE                      | 1389 #144 | 3,090 |
| 21 | Phat Tire Bikes                | 1389 #152 | 2,720 |
| 22 | Louie's Grill                  | 1389 #160 | 3,200 |
|    |                                |           |       |

|     | TENANT                        | SUITE     | GLA   |
|-----|-------------------------------|-----------|-------|
|     | BUILDING A                    |           |       |
| 23  | Herban Apothecary             | 1489 #100 | 803   |
| 24  | AVAILABLE 1,056 - 2,406 sq ft | 1489 #108 | 1,056 |
| 24b | AVAILABLE 1,350 - 2,406 sq ft | 1489 #116 | 1,350 |
| 25  | Lucca                         | 1489 #132 | 3,551 |
| 26  | AVAILABLE                     | 1489 #188 | 1,825 |
| 27  | Dirty Dough                   | 1489 #180 | 1,063 |
| 28  | Great Plains Bank             | 1489 #164 | 3,162 |
| 29  | Muse By Lucca                 | 1489 #148 | 1,812 |
| 30  | Starbucks Coffee              | 1489 #156 | 1,837 |
|     |                               |           |       |