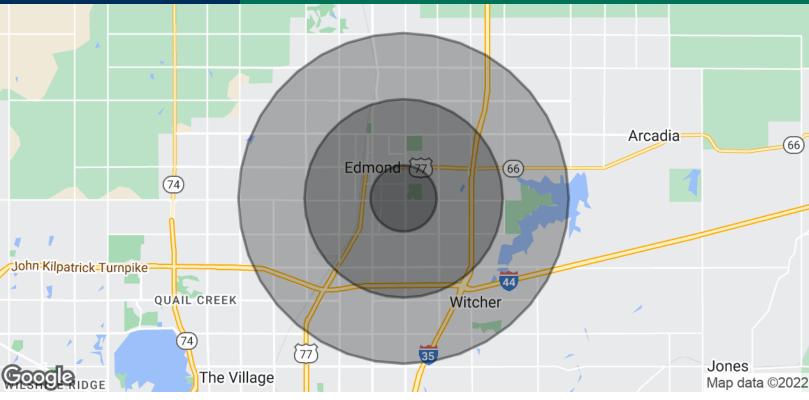

## Spring Creek Village Shopping Center 1189 - 1489 E 15th Street, Edmond, OK 73013

| POPULATION           | 1 MILE    | 3 MILES   | 5 MILES   |
|----------------------|-----------|-----------|-----------|
| Total Population     | 7,674     | 61,983    | 107,553   |
| Average age          | 34.6      | 32.0      | 33.9      |
| Average age (Male)   | 31.4      | 29.7      | 32.4      |
| Average age (Female) | 37.1      | 34.2      | 35.3      |
| HOUSEHOLDS & INCOME  | 1 MILE    | 3 MILES   | 5 MILES   |
| Total households     | 3,076     | 23,789    | 40,696    |
| # of persons per HH  | 2.5       | 2.6       | 2.6       |
| Average HH income    | \$79,753  | \$75,697  | \$88,943  |
| Average house value  | \$129,484 | \$185,999 | \$235,049 |

<sup>\*</sup> Demographic data derived from 2020 ACS - US Census