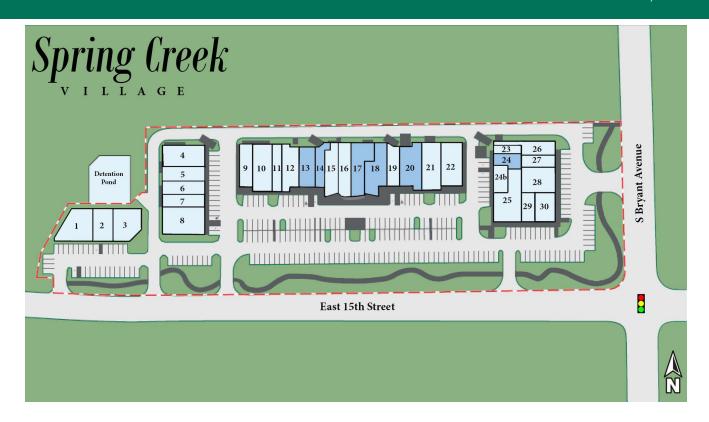

#### **GIRMA MOANING**

SPRING CREEK VILLAGE SHOPPING CENTER 1189 - 1489 E 15TH STREET EDMOND, OK 73013

|   | TENANT         | SUITE     | GLA   |
|---|----------------|-----------|-------|
|   | BUILDING D     |           |       |
| 1 | Fur Lab        | 1189 #108 | 2,850 |
| 2 | MXM Salon      | 1189 #124 | 2,250 |
| 3 | Paris Banh Mil | 1189 #156 | 3,000 |
| 3 | Paris Banh Mil | 1189 #156 | 3,00  |

|   | TENANT              | SUITE     | GLA   |
|---|---------------------|-----------|-------|
|   | BUILDING C          |           |       |
| 4 | Tres Jolie          | 1289 #120 | 3,632 |
| 5 | Kristy's Fiber Arts | 1289 #116 | 1,816 |
| 6 | D1 Training         | 1289 #112 | 1,816 |
| 7 | D1 Training         | 1289 #108 | 1,776 |
| 8 | Opal Anesthetics    | 1289 #100 | 3,000 |

|    | TENANT                          | SUITE     | GLA   |
|----|---------------------------------|-----------|-------|
|    | BUILDING B                      |           |       |
| 9  | Hotworx                         | 1389 #100 | 1,837 |
| 10 | Fish City Grill                 | 1389 #104 | 2,680 |
| 11 | Nails By Ivy                    | 1389 #108 | 1,792 |
| 12 | Kyoto Sushi Bar and Bistro      | 1389 #112 | 2,278 |
| 13 | AVAILABLE 2,232 - 3,667 sq ft   | 1389 #120 | 2,232 |
| 14 | AVAILABLE - 1,435 - 3,667 sq ft | 1389 #124 | 1,435 |
| 15 | Chico's Mexican Restaurant      | 1389 #126 | 4,391 |
| 16 | Chico's Mexican Restaurant      | 1389 #128 |       |
| 17 | AVAILABLE 3,225 - 5,948 sq ft   | 1389 #132 | 3,225 |
| 18 | AVAILABLE 2,723 - 5,948 sq ft   | 1389 #134 | 2,723 |
| 19 | Stretch Lab                     | 1389 #140 | 1,800 |
| 20 | AVAILABLE                       | 1389 #144 | 3,090 |
| 21 | Phat Tire Bikes                 | 1389 #152 | 2,720 |
| 22 | Louie's Grill                   | 1389 #160 | 3,200 |

| TENA                    | NT       | SUITE     | GLA   |
|-------------------------|----------|-----------|-------|
| BUILDI                  | NG A     |           |       |
| 23 ING Tattoo & Art St  | udio     | 1489 #100 | 803   |
| 24 AVAILA               | BLE      | 1489 #108 | 1,056 |
| 24b La Reina Del Brow 8 | & Beauty | 1489 #116 | 1,350 |
| 25 Lucca                |          | 1489 #132 | 3,551 |
| 26 Alloy Personal Train | ning     | 1489 #188 | 1,825 |
| 27 Dirty Dough          |          | 1489 #180 | 1,063 |
| 28 Great Plains Bank    |          | 1489 #164 | 3,162 |
| 29 Muse By Lucca        |          | 1489 #148 | 1,812 |
| 30 Starbucks Coffee     |          | 1489 #156 | 1,837 |