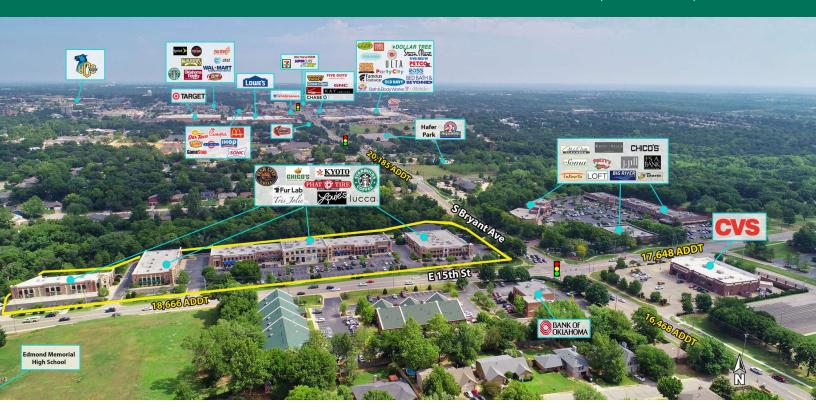

#### PROPERTY DESCRIPTION

Edmond's most prestigious retail address is located on the northwest corner of East 15th Street and Bryant Avenue. Join market-leading tenants including Starbucks, Fur Lab, Louie's, Lucca, Phat Tire Bikes, Fish City Grill and others in this beautiful, high quality boutique center. The center offers an array of high quality goods and services as well as a great mix of dining options.

Spring Creek Village is located in the heart of the best demographics in the metropolitan area with great accessibility, visibility and name-recognition. Local ownership is committed to the community and quality.