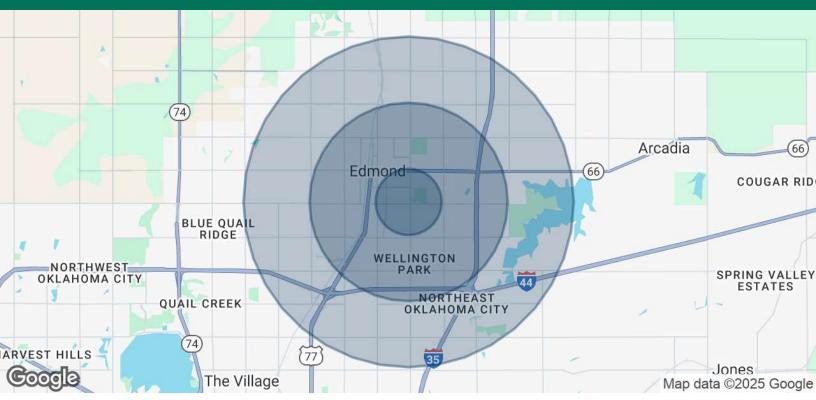

### SPRING CREEK VILLAGE SHOPPING CENTER 1189 - 1489 E 15TH ST, EDMOND, OK 73013

| POPULATION           | 1 MILE    | 3 MILES   | 5 MILES   |
|----------------------|-----------|-----------|-----------|
| Total Population     | 7,674     | 61,983    | 107,553   |
| Average Age          | 34.6      | 32.0      | 33.9      |
| Average Age (Male)   | 31.4      | 29.7      | 32.4      |
| Average Age (Female) | 37.1      | 34.2      | 35.3      |
| HOUSEHOLDS & INCOME  | 1 MILE    | 3 MILES   | 5 MILES   |
| Total Households     | 3,076     | 23,789    | 40,696    |
| # of Persons per HH  | 2.5       | 2.6       | 2.6       |
| Average HH Income    | \$79,753  | \$75,697  | \$88,943  |
| Average House Value  | \$129,484 | \$185,999 | \$235,049 |

<sup>\*</sup> Demographic data derived from 2020 ACS - US Census

02242025

**EV ERNST** 

eernst@priceedwards.com O: 405.843.7474 **GEORGE WILLIAMS, CCIM** 

gwilliams@priceedwards.com 0: 405.239.1270 C: 405.657.7800 **AARON DIEHL** 