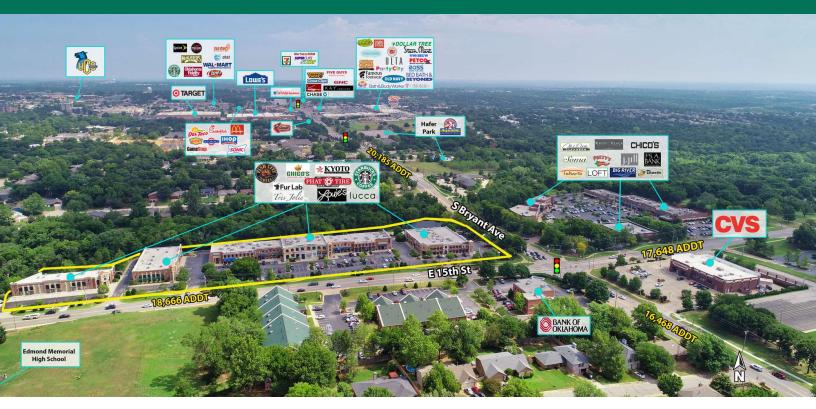

#### **PROPERTY DESCRIPTION**

Edmond's most prestigious retail address is located on the northwest corner of East 15th Street and Bryant Avenue. Join market-leading tenants including Starbucks, Fur Lab, Louie's, Lucca, Phat Tire Bikes, Fish City Grill and others in this beautiful, high quality boutique center. The center offers an array of high quality goods and services as well as a great mix of dining options.

Spring Creek Village is located in the heart of the best demographics in the metropolitan area with great accessibility, visibility and name-recognition. Local ownership is committed to the community and quality.