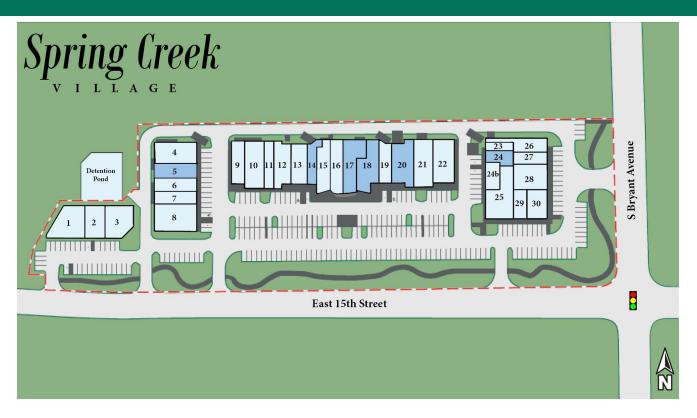

#### SPRING CREEK VILLAGE SHOPPING CENTER

<u>1189 - 1489 E 15TH STREET EDMOND, OK 73013</u>

| TENANT           | SUITE     | GLA          | TENANT                           | SUITE     | GLA            | TENANT                         | SUITE     | GLA   |
|------------------|-----------|--------------|----------------------------------|-----------|----------------|--------------------------------|-----------|-------|
| BUILDING D       |           |              | BUILDING B                       |           |                | BUILDING A                     |           |       |
| Fur Lab          | 1189 #108 | 2,850        | 9 Hotworx                        | 1389 #100 | 1,837          | 23 ING Tattoo & Art Studio     | 1489 #100 | 803   |
| MXM Salon        | 1189 #124 | 2,250        | 10 Fish City Grill               | 1389 #104 | 2,680          | 24 AVAILABLE                   | 1489 #108 | 1,056 |
| Paris Banh Mil   | 1189 #156 | 3,000        | 11 Nails By Ivy                  | 1389 #108 | 1,792          | 24b La Reina Del Brow & Beauty | 1489 #116 | 1,350 |
|                  |           |              | 12 Kyoto Sushi Bar and Bistro    | 1389 #112 | 2,278          | 25 Lucca                       | 1489 #132 | 3,551 |
|                  |           |              | 13 Southern Steer Butcher        | 1389 #120 | 2,232          | 26 Alloy Personal Training     | 1489 #188 | 1,825 |
|                  |           | 14 AVAILABLE | 1389 #124                        | 1,435     | 27 Dirty Dough | 1489 #180                      | 1,063     |       |
| TENANT           | SUITE     | GLA          | 15 Chico's Mexican Restaurant    | 1389 #126 | 4,391          | 28 Great Plains Bank           | 1489 #164 | 3,162 |
| BUILDING C       |           |              | 16 Chico's Mexican Restaurant    | 1389 #128 |                | 29 Muse By Lucca               | 1489 #148 | 1,812 |
| Tres Jolie       | 1289 #120 | 3,632        | 17 AVAILABLE 3,225 - 5,948 sq ft | 1389 #132 | 3,225          | 30 Starbucks Coffee            | 1489 #156 | 1,837 |
| AVAILABLE        | 1289 #116 | 1,816        | 18 AVAILABLE 2,723 - 5,948 sq ft | 1389 #134 | 2,723          |                                |           |       |
| D1 Training      | 1289 #112 | 1,816        | 19 Stretch Lab                   | 1389 #140 | 1,800          |                                |           |       |
| D1 Training      | 1289 #108 | 1,776        | 20 AVAILABLE                     | 1389 #144 | 3,090          |                                |           |       |
| Opal Anesthetics | 1289 #100 | 3,000        | 21 Phat Tire Bikes               | 1389 #152 | 2,720          |                                |           |       |