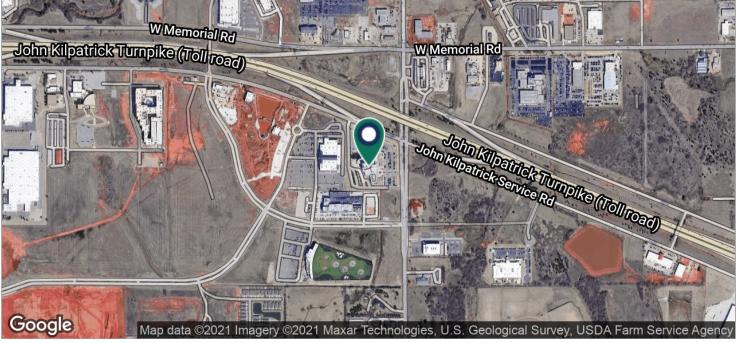

#### PROPERTY OVERVIEW

The St. Anthony North Healthplex is conveniently located at the intersection of Memorial Road and Western Avenue The location provides easy access to the John Kilpatrick Turnpike and is less than 1.5 miles to access the Broadway Extension. This prominent 96,422 square foot structure can be seen by approximately 25,000 cars per day. The exterior of the building is accented with natural stacked stone, and floor to ceiling windows, providing an abundance of natural light throughout the interior of the building..

#### **LOCATION OVERVIEW**

Located at the Southwest Corner of Memorial Road and Western Avenue.

TRE DUPUY 405.239.1210 tdupuy@priceedwards.com priceedwards.com CRAIG TUCKER 405.239.1202 ctucker@priceedwards.com priceedwards.com