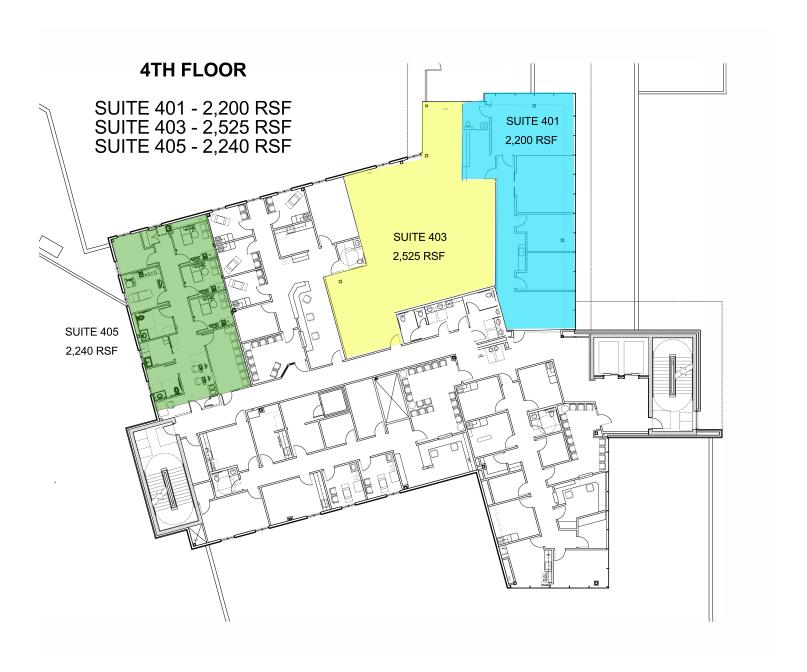

| SPACE     | SPACE USE       | LEASE RATE | LEASE TYPE   | SIZE (SF) | TERM         | COMMENTS |
|-----------|-----------------|------------|--------------|-----------|--------------|----------|
| Suite 302 | Office Building | NEGOTIABLE | Full Service | 5,951 SF  | 5 - 10 Years |          |
| Suite 401 | Office Building | NEGOTIABLE | Full Service | 2,200 SF  | 5 - 10 Years |          |
| Suite 403 | Office Building | NEGOTIABLE | Full Service | 2,525 SF  | 5 - 10 Years |          |
| Suite 405 | Office Building | NEGOTIABLE | Full Service | 2,240 SF  | 5 - 10 Years |          |