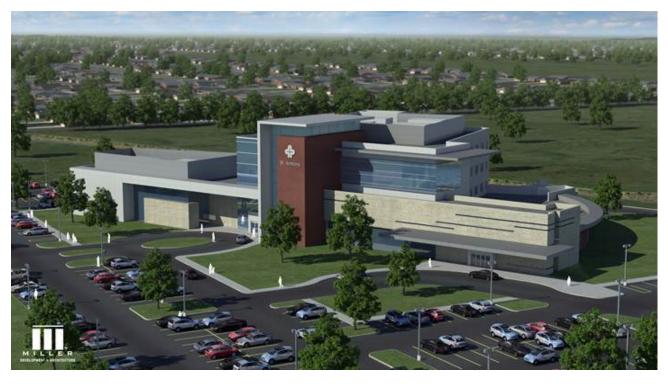

#### PROPERTY OVERVIEW

The St. Anthony North Healthplex is conveniently located at the intersection of Memorial Road and Western Avenue The location provides easy access to the John Kilpatrick Turnpike and is less than 1.5 miles to access the Broadway Extension. This prominent 96,422 square foot structure can be seen by approximately 25,000 cars per day. The exterior of the building is accented with natural stacked stone, and floor to ceiling windows, providing an abundance of natural light throughout the interior of the building..