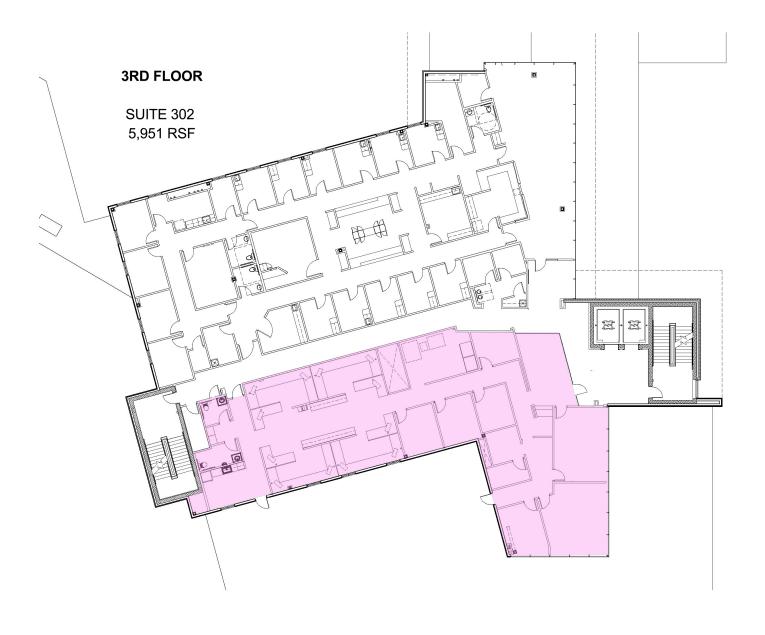

| SPACE     | SPACE USE       | LEASE RATE | LEASE TYPE   | SIZE (SF) | TERM         | COMMENTS |
|-----------|-----------------|------------|--------------|-----------|--------------|----------|
| Suite 302 | Office Building | NEGOTIABLE | Full Service | 5,951 SF  | 5 - 10 Years |          |
| Suite 401 | Office Building | NEGOTIABLE | Full Service | 2,200 SF  | 5 - 10 Years |          |
| Suite 403 | Office Building | NEGOTIABLE | Full Service | 2,525 SF  | 5 - 10 Years |          |
| Suite 405 | Office Building | NEGOTIABLE | Full Service | 2,240 SF  | 5 - 10 Years |          |