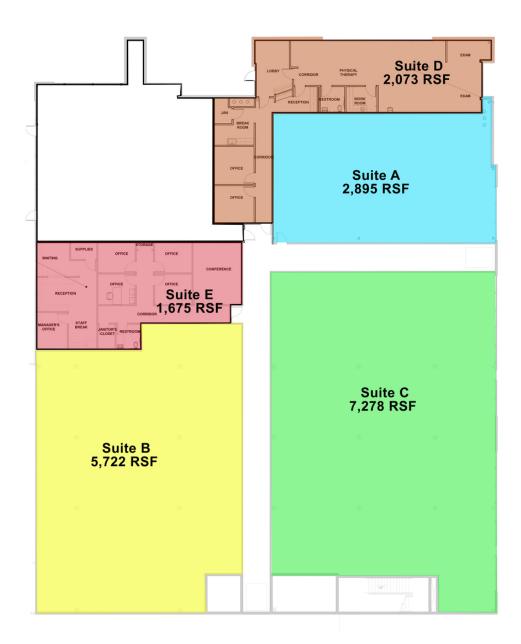

## Saint Anthony Mustang Healthplex 201 South Sara Rd, Mustang, OK 73064

| OFFICE SPACE FOR LEASE |                                         | PROPERTY OVERVIEW                                                                                                                                                                                                                                                                                                                                                                                                          |
|------------------------|-----------------------------------------|----------------------------------------------------------------------------------------------------------------------------------------------------------------------------------------------------------------------------------------------------------------------------------------------------------------------------------------------------------------------------------------------------------------------------|
| Available SF:          | 1,675 SF - 19,643 SF                    | The St. Anthony Mustang Healthplex is conveniently located at the intersection of<br>Sara Road and Highway 152. The exterior of the building is accented with an L.E.D.<br>lighting system that highlights the stone, and floor to ceiling windows. The St.<br>Anthony Mustang Healthplex is equipped with a geo-thermal HVAC system,<br>reducing the building's overall operating costs. Approximately 15,895 square feet |
| Lease Rate:            | \$25.00 - 26.00 SF/yr<br>(Full Service) | of available space is situated on the first floor, and connected to the three story<br>Healthplex. Large bay depths and limited structural columns allow for a flexible<br>space layout.                                                                                                                                                                                                                                   |
|                        |                                         | LOCATION OVERVIEW                                                                                                                                                                                                                                                                                                                                                                                                          |
|                        |                                         | South Sara Road & Southwest 74th Street                                                                                                                                                                                                                                                                                                                                                                                    |
| Year Built:            | 2014                                    |                                                                                                                                                                                                                                                                                                                                                                                                                            |
|                        |                                         |                                                                                                                                                                                                                                                                                                                                                                                                                            |
|                        |                                         |                                                                                                                                                                                                                                                                                                                                                                                                                            |