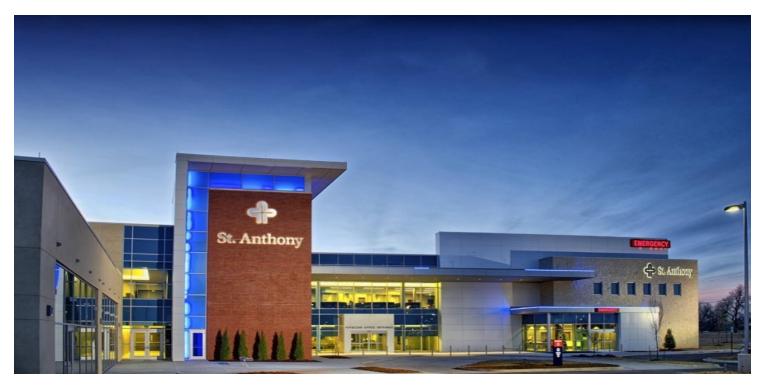

## Saint Anthony Mustang Healthplex

201 South Sara Rd. Mustang, OK 73064

## **PROPERTY OVERVIEW**

The St. Anthony Mustang Healthplex is conveniently located at the intersection of Sara Road and Highway 152. The exterior of the building is accented with an L.E.D. lighting system that highlights the stone, and floor to ceiling windows. The St. Anthony Mustang Healthplex is equipped with a geo-thermal HVAC system, reducing the building's overall operating costs. Approximately 15,895 square feet of available space is situated on the first floor, and connected to the three story Healthplex. Large bay depths and limited structural columns allow for a flexible space layout.