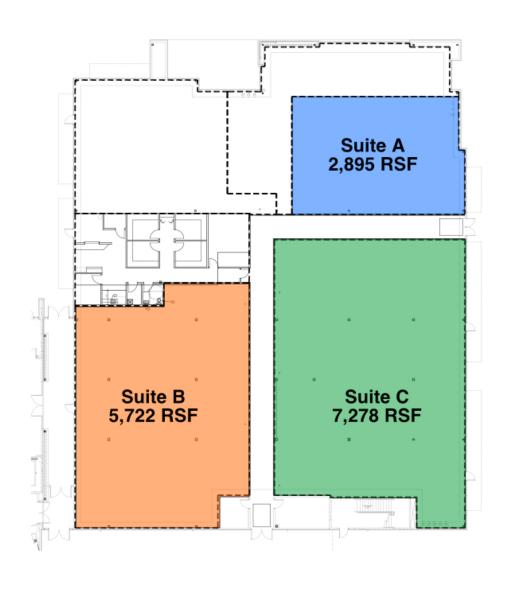

#### **OFFICE SPACE FOR LEASE**

**Available SF:** 2,895 SF - 15,895 SF

**Lease Rate:** Negotiable

Year Built: 2014

**Building Size:** 82,000 SF

## **PROPERTY OVERVIEW**

The St. Anthony Mustang Healthplex is conveniently located at the intersection of Sara Road and Highway 152. The exterior of the building is accented with an L.E.D. lighting system that highlights the stone, and floor to ceiling windows. The St. Anthony Mustang Healthplex is equipped with a geo-thermal HVAC system, reducing the building's overall operating costs. Approximately 15,895 square feet of available space is situated on the first floor, and connected to the three story Healthplex. Large bay depths and limited structural columns allow for a flexible space layout.