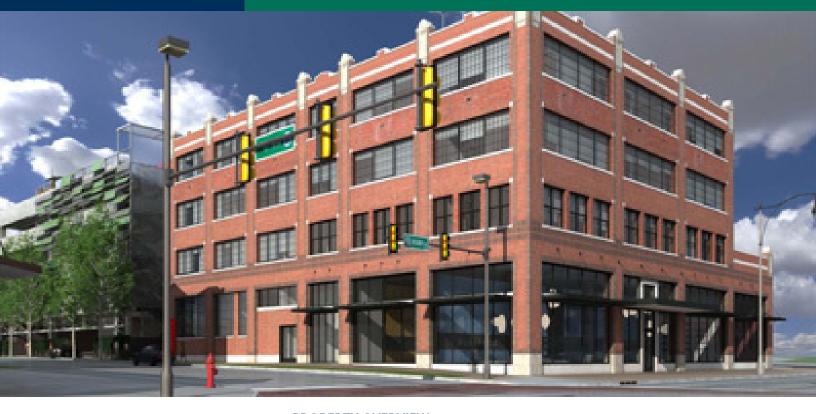

## **PROPERTY OVERVIEW**

The Buick Building is located on the NW corner of Broadway & 10th Street. This monument property anchors the thriving Midtown District. With its expansive glass line, open floor plates and substantial ceiling heights, space planning is limited only by your imagination. This Class "A" retrofit is currently under remodel and will contain ample and well appointed common areas, an attached parking garage and a beautiful monument sign.

### **LOCATION OVERVIEW**

In the heart of the Medical Corridor, this monument building sits on the northwest corner of 10th and N Broadway

C. DEREK JAMES 405.239.1206 djames@priceedwards.com priceedwards.com CHRIS ROBERTS 405.239.1236 croberts@priceedwards.com priceedwards.com