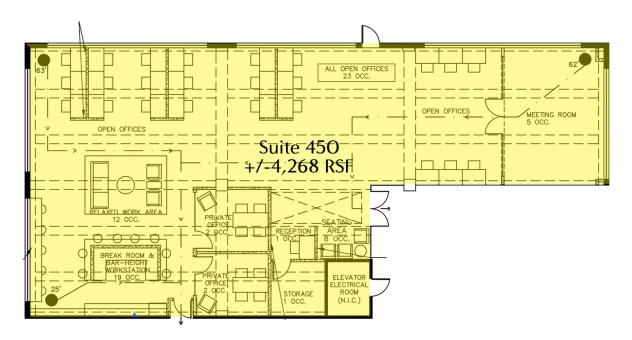

#### **OFFERING SUMMARY**

Lease Rate: \$7,133 / month (NNN)

Building Size: 59,500 SF

Available SF: 4,268 SF

Year Built: 1924

Renovated: 2014

Market: Midtown

Submarket: Automobile Alley