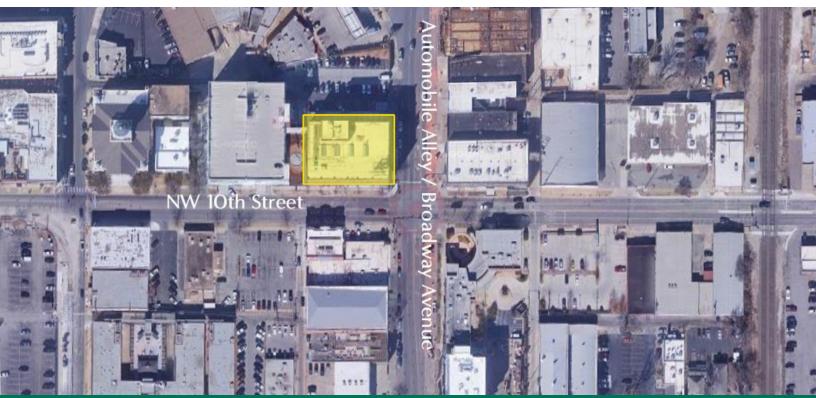

## **PROPERTY OVERVIEW**

The Buick Building is located on the NW corner of Broadway & 10th Street. This monument property anchors the thriving Midtown District. With its expansive glass line, open floor plates and substantial ceiling heights, space planning is limited only by your imagination. This Class "A" retrofit is currently under remodel and will contain ample and well appointed common areas, an attached parking garage and a beautiful monument sign.

### **LOCATION OVERVIEW**

In the heart of the Medical Corridor, this monument building sits on the northwest corner of 10th and N Broadway

C. DEREK JAMES 405.239.1206 djames@priceedwards.com priceedwards.com CHRIS ROBERTS 405.239.1236 croberts@priceedwards.com priceedwards.com