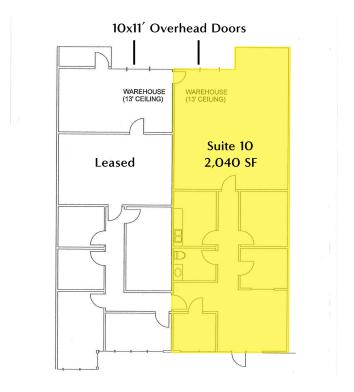

#### **OFFERING SUMMARY**

Lease Rate: Flex Space:

Available SF: +/-2,040 SF

#### **PROPERTY HIGHLIGHTS**

- Easy Access to Broadway Extension
- Directly East of Nichols Hills
- 13' Ceilings
- 10'x11' Overhead Doors
- 100% Climate Controlled

Tenant pays OG&E,

ONG, janitorial &

Internet / phone