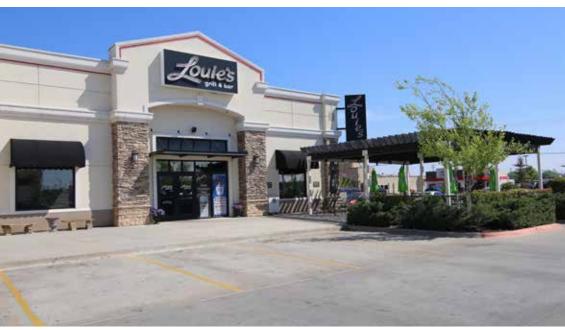

PRICE EDWARDS

**SUMMIT POINTE PLAZA** | 9101 S Western Ave, Oklahoma City, OK 73139 | SW 89th & Western

- Located on a Prime corner in one of the highest income per capita areas in Oklahoma City
  - The Plaza boasts national and regional tenants, such as T-Mobile, Slim Chickens and Louie's Bar & Grill

PRICE EDWARDS

SUMMIT POINTE PLAZA | 9101 S Western Ave, Oklahoma City, OK 73139 | SW 89th & Western

SLIM CHICKEDS

T--Mobile

Summit Pointe Plaza is located on a prime corner in one of the highest income per capita areas in Oklahoma City. The SW 89th and Western market is Oklahoma City's fastest growing sub-market and highest traffic count corner in the area with over 25,000 vehicles per day on Western and over 18,000 vehicles per day on SW 89th. The shopping center is surrounded by residential neighborhoods, thriving retail and is just minutes from both I-240 and I-35.