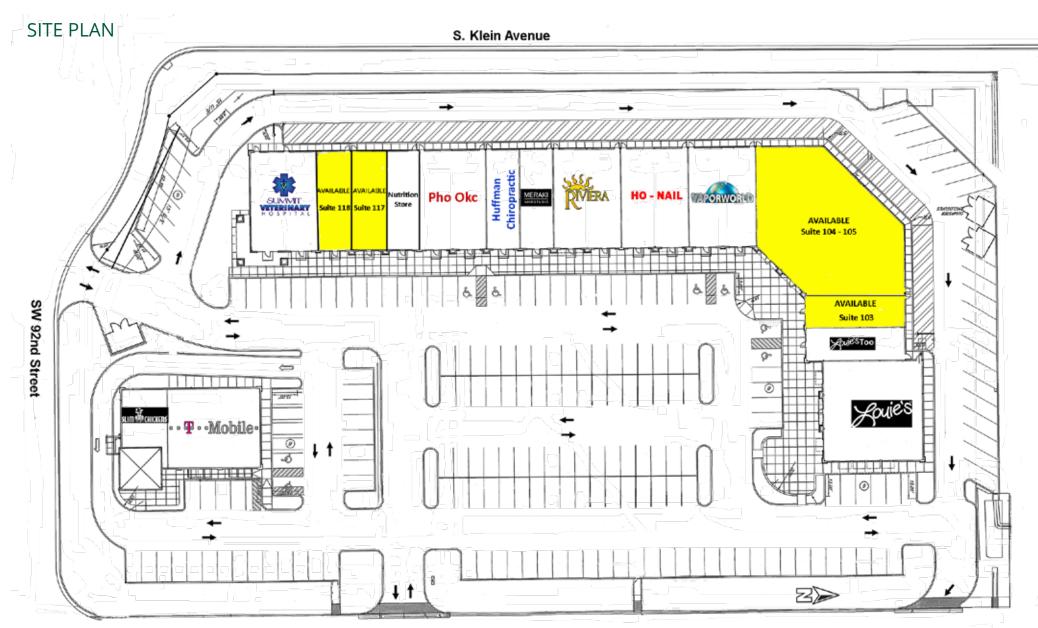

Suite 104 - 105 can be combined with Suite 103 for a total of 7,200 SF, or can be divided to accommodate a space ranging from 1,200 - 7,200 SF.

Suite 117 & 118 can be combined for a total of 2,400 SF.

### **OFFERED FOR LEASE**

| Available RSF | 1,200 - 7,200 SF              |  |
|---------------|-------------------------------|--|
| Lease Rate    | \$14.00 - \$16.00 SF/yr (NNN) |  |
| Building Size | 30,414                        |  |
| Market        | South                         |  |
| Submarket     | South Oklahoma City   Moore   |  |
| Cross Streets | SW 89th St & S Western Ave    |  |