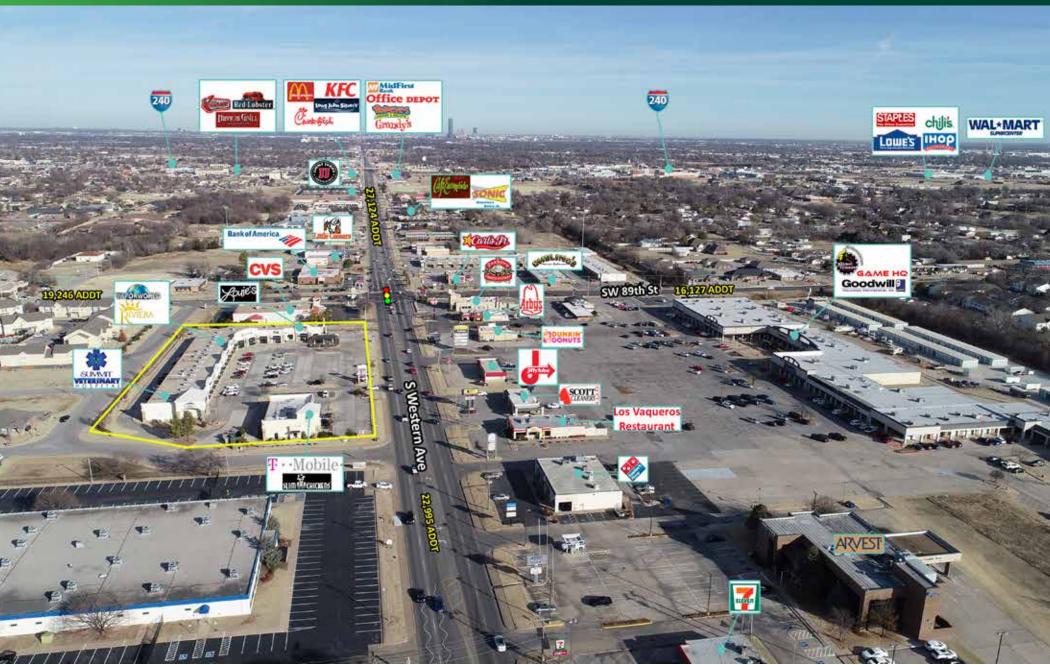

PRICE EDWARDS

**SUMMIT POINTE PLAZA** | 9101 S Western Ave, Oklahoma City, OK 73139 | SW 89th & Western

- Located on a Prime corner in one of the highest income per capita areas in Oklahoma City
  - The Plaza boasts national and regional tenants, such as T-Mobile, Slim Chickens and Louie's Bar & Grill

PRICE EDWARDS

SUMMIT POINTE PLAZA | 9101 S Western Ave, Oklahoma City, OK 73139 | SW 89th & Western

SLIM CHICKEDS

T--Mobile

Summit Pointe Plaza is located on a prime corner in one of the highest income per capita areas in Oklahoma City. The SW 89th and Western market is Oklahoma City's fastest growing sub-market and highest traffic count corner in the area with over 25,000 vehicles per day on Western and over 18,000 vehicles per day on SW 89th. The shopping center is surrounded by residential neighborhoods, thriving retail and is just minutes from both I-240 and I-35.

#### PROPERTY HIGHLIGHTS

- Thriving retail, surrounded by residential neighborhoods
- Area neighbors include CVS, Wal-Mart Neighborhood Market. FAA
   Credit Unit and The Physicians Group Medical Plaza

#### **TRAFFIC COUNTS**

| S Western Ave  | north | 27,124 |  |
|----------------|-------|--------|--|
| S Western Ave  | south | 22,995 |  |
| SW 89th Street | east  | 16,127 |  |
| 33rd Street    | west  | 19,658 |  |