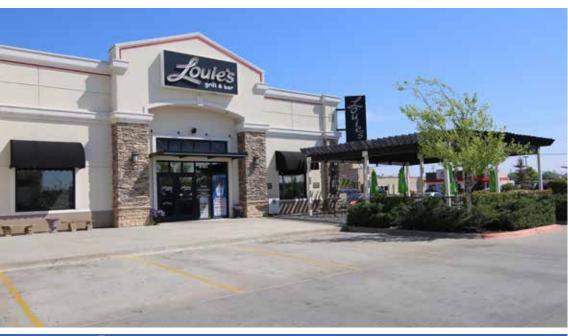

PRICE EDWARDS

**SUMMIT POINTE PLAZA** | 9101 S Western Ave, Oklahoma City, OK 73139 | SW 89th & Western

- Located on a Prime corner in one of the highest income per capita areas in Oklahoma City
- The Plaza boasts national and regional tenants, such as T-Mobile, Slim Chickens and Louie's Bar & Grill

Suite 104 - 105 can be combined with Suite 103 for a total of 7,200 SF, or can be divided to accommodate a space ranging from 1,200 - 7,200 SF.

Suite 117 & 118 can be combined for a total of 2,400 SF Suite 9201 is a 2nd generation restaurant space 1,783 SF