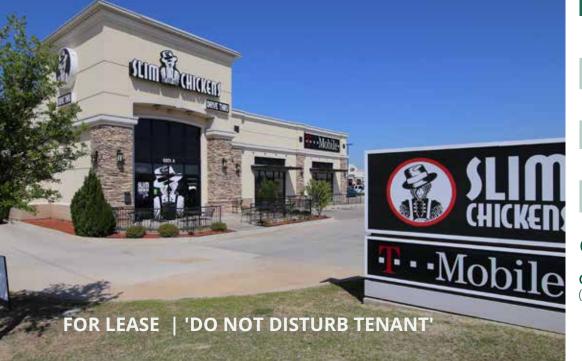

PRICE EDWARDS

**SUMMIT POINTE PLAZA** | 9101 S Western Ave, Oklahoma City, OK 73139 | SW 89th & Western

- Located on a Prime corner in one of the highest income per capita areas in Oklahoma City
- The Plaza boasts national and regional tenants, such as T-Mobile, Slim Chickens and Louie's Bar & Grill

Suite 104 - 105 can be combined with Suite 103 for a total of 7,200 SF, or can be divided to accommodate a space ranging from 1,200 - 7,200 SF.

Suite 117 & 118 can be combined for a total of 2,400 SF Suite 9201 is a 2nd generation restaurant space 1,783 SF