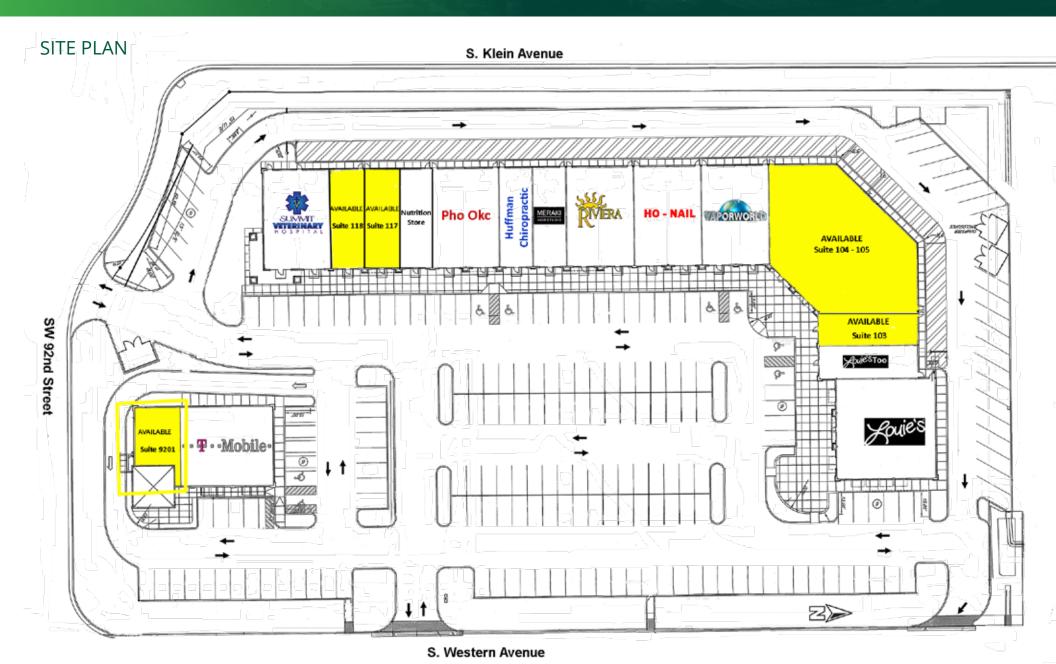

Suite 104 - 105 can be combined with Suite 103 for a total of 7,200 SF, or can be divided to accommodate a space ranging from 1,200 - 7,200 SF.

Suite 117 & 118 can be combined for a total of 2,400 SF Suite 9201 is a 2nd generation restaurant space 1,783 SF