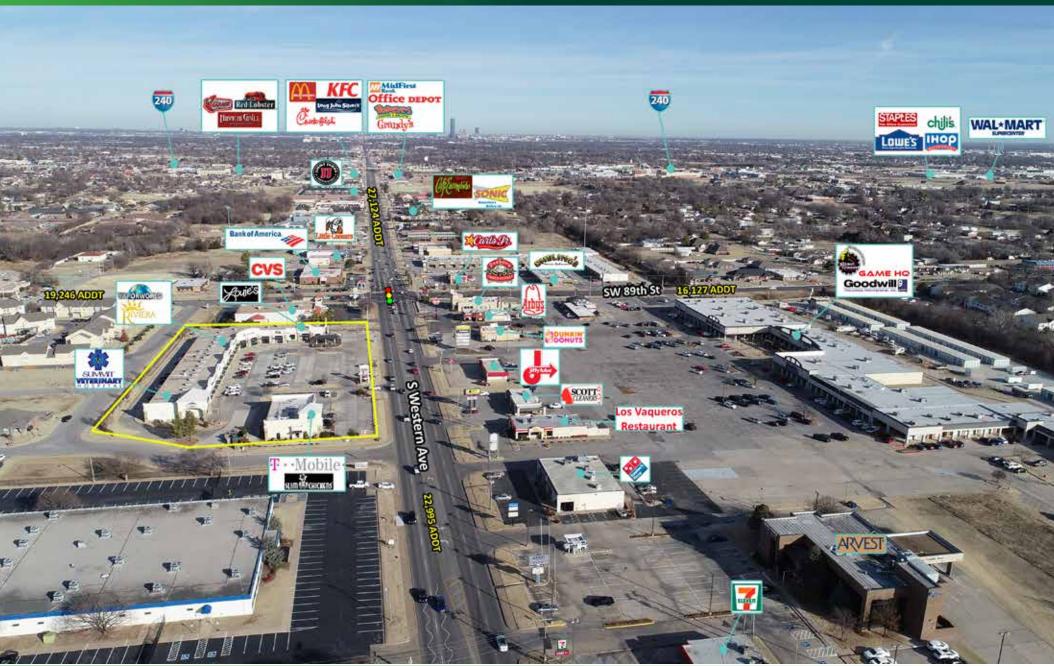

PRICE EDWARDS

**SUMMIT POINTE PLAZA** | 9101 S Western Ave, Oklahoma City, OK 73139 | SW 89th & Western

- Located on a Prime corner in one of the highest income per capita areas in Oklahoma City
- The Plaza boasts national and regional tenants, such as T-Mobile, Slim Chickens and Louie's Bar & Grill

PRICE EDWARDS

SUMMIT POINTE PLAZA | 9101 S Western Ave, Oklahoma City, OK 73139 | SW 89th & Western

Summit Pointe Plaza is located on a prime corner in one of the highest income per capita areas in Oklahoma City. The SW 89th and Western market is Oklahoma City's fastest growing sub-market and highest traffic count corner in the area with over 25,000 vehicles per day on Western and over 18,000 vehicles per day on SW 89th. The shopping center is surrounded by residential neighborhoods, thriving retail and is just minutes from both I-240 and I-35.

### PROPERTY HIGHLIGHTS

- Thriving retail, surrounded by residential neighborhoods
- Area neighbors include CVS, Wal-Mart Neighborhood Market. FAA
  Credit Unit and The Physicians Group Medical Plaza

#### **TRAFFIC COUNTS**

| S Western Ave  | north | 27,124 |
|----------------|-------|--------|
| S Western Ave  | south | 22,995 |
| SW 89th Street | east  | 16,127 |
| SW 89th Street | west  | 19,658 |