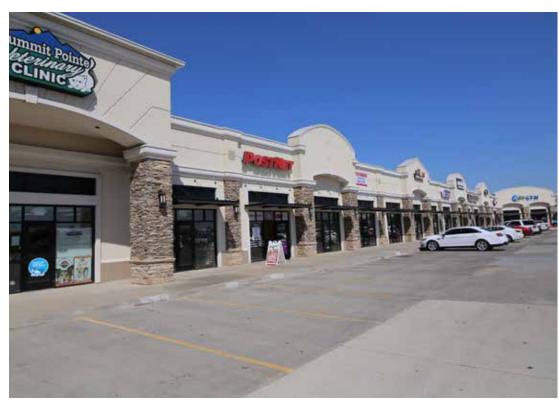

Suite 104 - 105 can be combined with Suite 103 for a total of 7,200 SF, or can be divided to accommodate a space ranging from 1,200 - 7,200 SF.

Suite 117 & 118 can be combined for a total of 2,400 SF Suite 9201 is a 2nd generation restaurant space 1,783 SF

### **OFFERED FOR LEASE**

| Available RSF | 1,200 - 7,200 SF              |  |
|---------------|-------------------------------|--|
| Lease Rate    | \$14.00 - \$25.00 SF/yr (NNN) |  |
| Building Size | 30,414                        |  |
| Market        | South                         |  |
| Submarket     | South Oklahoma City   Moore   |  |
| Cross Streets | SW 89th St & S Western Ave    |  |
|               |                               |  |