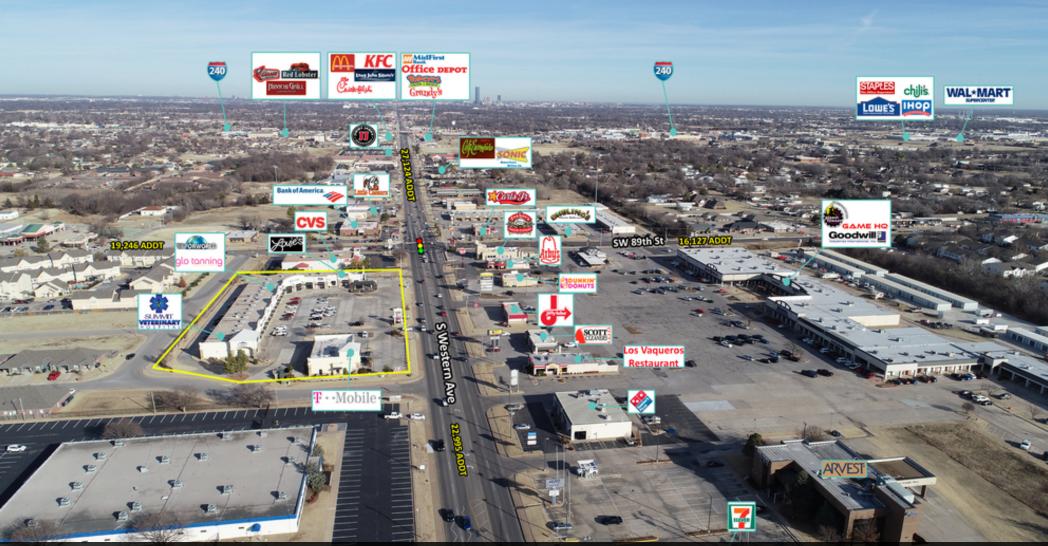

# PRIME RETAIL SPACE AVAILABLE - SOUTH OKC | Summit Pointe Plaza 9101 S Western Ave, Oklahoma City, OK 73129 | SW 89th & Western

Located on a Prime corner in one of the highest income per capita areas in Oklahoma City | The Plaza boasts national and regional tenants, such as T-Mobile and Louie's Bar & Grill

#### **COMMENTS**

Summit Pointe Plaza is located on a prime corner in one of the highest income per capita areas in Oklahoma City. The SW 89th and Western market is Oklahoma City's fastest growing sub-market and highest traffic count corner in the area with over 25,000 vehicles per day on Western and over 18,000 vehicles per day on SW 89th. The shopping center is surrounded by residential neighborhoods, thriving retail and is just minutes from both I-240 and I-35. The plaza boasts national and regional tenants, such as T-Mobile and Louie's Bar & Grill.

## Summit Pointe Plaza

9101 S Western Avenue, Oklahoma City, OK 73139

Thriving retail, surrounded by residential neighborhoods | Area neighbors include CVS, Wal-Mart Neighborhood Market, FAA Credit Union and The Physicians Group Medical Plaza

#### TRAFFIC COUNTS (PER ACOG)

| S Western Ave  | North | 27,124  |
|----------------|-------|---------|
| S Western Ave  | South | 22,995  |
| SW 89th Street | East  | 16,127  |
| SW 89th Street | West  | 19,658  |
|                |       | 0915020 |
|                |       |         |