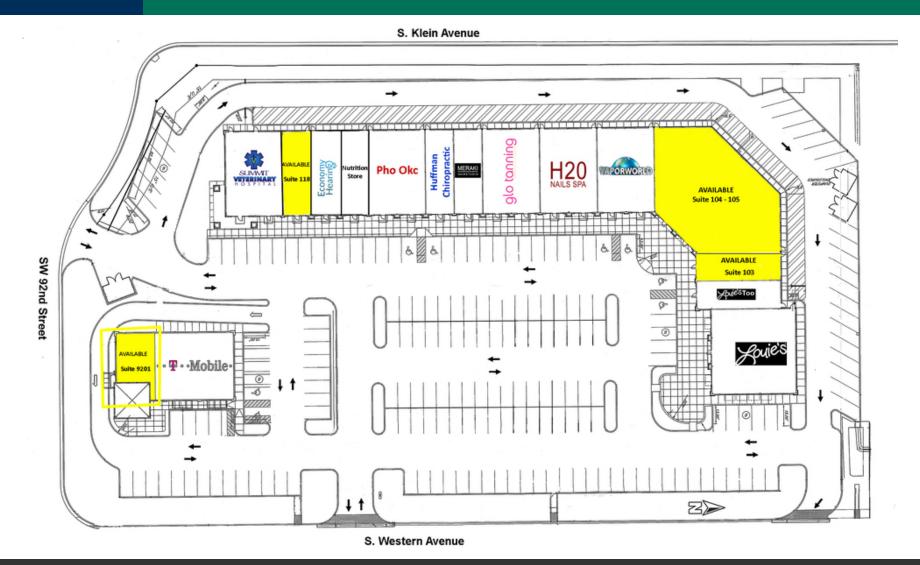

#### **RETAIL SPACE NOW AVAILABLE**

Lease Rate: \$14.00 - 25.00 SF/yr (NNN)

Available SF: 1,200 - 7,200 SF

Lot Size: 3.35 Acres

Building Size: 30,414 SF

Year Built: 2008

Sub Market: South OKC/Moore

Suite 104 - 105 can be combined with Suite 103 for a total of 7,200 SF, or can be divided to accommodate a space ranging from 1,200 - 7,200 SF.

Suite 118 is 1,200 SF

Suite 9201 is a second generation restaurant space - 1,783 SF