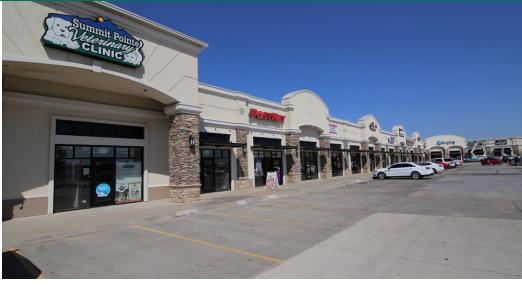

# PRIME RETAIL SPACE AVAILABLE - SOUTH OKC | Summit Pointe Plaza 9101 S Western Ave, Oklahoma City, OK 73129 | SW 89th & Western

Located on a Prime corner in one of the highest income per capita areas in Oklahoma City | The Plaza boasts national and regional tenants, such as T-Mobile and Louie's Bar & Grill

#### **COMMENTS**

Summit Pointe Plaza is located on a prime corner in one of the highest income per capita areas in Oklahoma City. The SW 89th and Western market is Oklahoma City's fastest growing sub-market and highest traffic count corner in the area with over 25,000 vehicles per day on Western and over 18,000 vehicles per day on SW 89th. The shopping center is surrounded by residential neighborhoods, thriving retail and is just minutes from both I-240 and I-35. The plaza boasts national and regional tenants, such as T-Mobile and Louie's Bar & Grill.

## Summit Pointe Plaza

9101 S Western Avenue, Oklahoma City, OK 73139

Thriving retail, surrounded by residential neighborhoods | Area neighbors include CVS, Wal-Mart Neighborhood Market, FAA Credit Union and The Physicians Group Medical Plaza