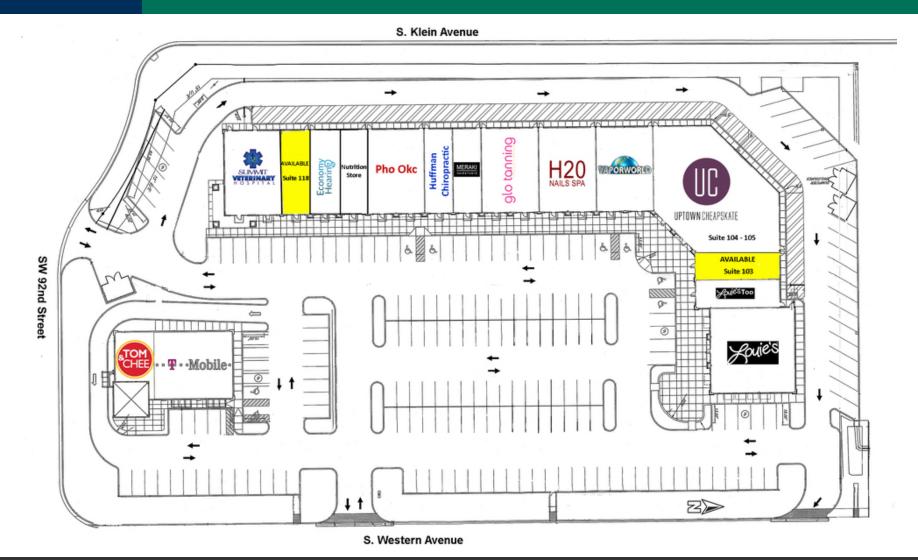

#### **RETAIL SPACE NOW AVAILABLE**

Lease Rate: \$14.00 - 16.00 SF/yr (NNN)

Available SF: 2 - 1,200 SF spaces

Lot Size: 3.35 Acres

Building Size: 30,414 SF

Year Built: 2008

Sub Market: South OKC/Moore

Suite 103 is 1,200 SF

Suite 118 is 1,200 SF