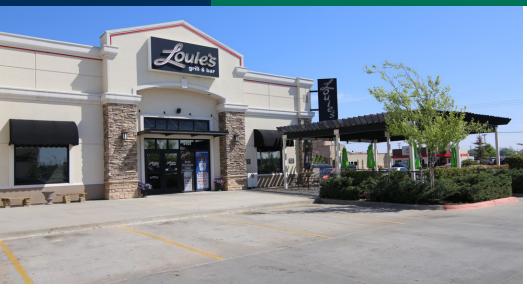

#### **COMMENTS**

Summit Pointe Plaza is located on a prime corner in one of the highest income per capita areas in Oklahoma City. The SW 89th and Western market is Oklahoma City's fastest growing sub-market and highest traffic count corner in the area with over 25,000 vehicles per day on Western and over 18,000 vehicles per day on SW 89th. The shopping center is surrounded by residential neighborhoods, thriving retail and is just minutes from both I-240 and I-35. The plaza boasts national and regional tenants, such as T-Mobile and Louie's Bar & Grill.