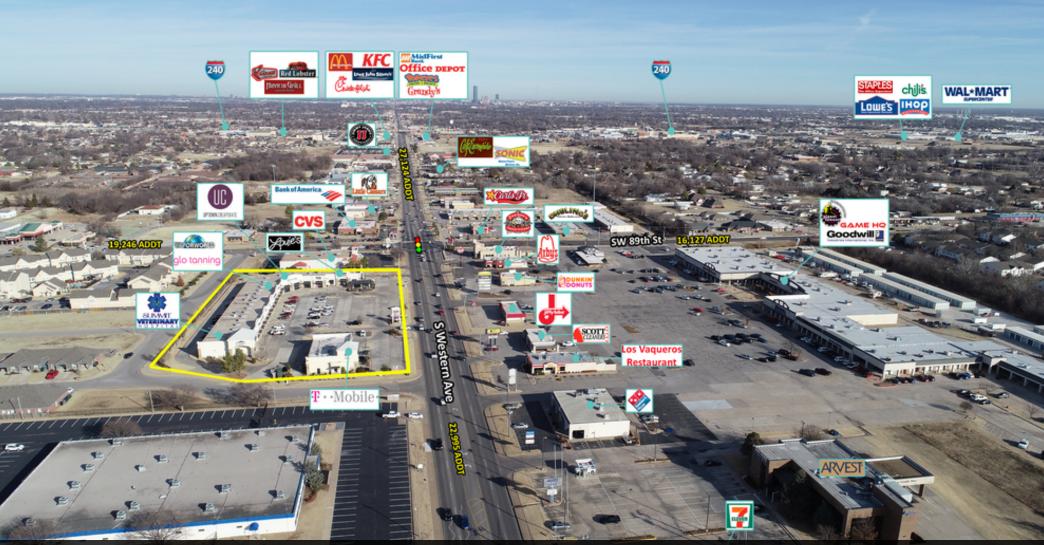

# PRIME RETAIL SPACE AVAILABLE - SOUTH OKC | Summit Pointe Plaza 9101 S Western Ave, Oklahoma City, OK 73129 | SW 89th & Western

Located on a Prime corner in one of the highest income per capita areas in Oklahoma City | The Plaza boasts national and regional tenants, such as T-Mobile and Louie's Bar & Grill

#### **COMMENTS**

Summit Pointe Plaza is located on a prime corner in one of the highest income per capita areas in Oklahoma City. The SW 89th and Western market is Oklahoma City's fastest growing sub-market and highest traffic count corner in the area with over 25,000 vehicles per day on Western and over 18,000 vehicles per day on SW 89th. The shopping center is surrounded by residential neighborhoods, thriving retail and is just minutes from both I-240 and I-35. The plaza boasts national and regional tenants, such as T-Mobile and Louie's Bar & Grill.

## Summit Pointe Plaza

9101 S Western Avenue, Oklahoma City, OK 73139

Thriving retail, surrounded by residential neighborhoods | Area neighbors include CVS, Wal-Mart Neighborhood Market, FAA Credit Union and The Physicians Group Medical Plaza