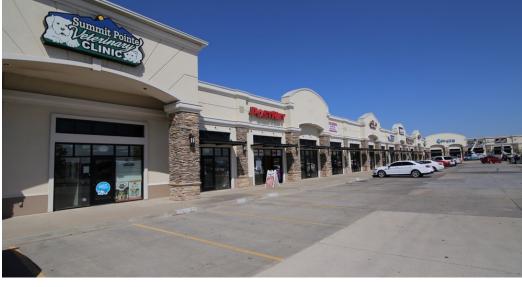

# PRIME RETAIL SPACE AVAILABLE - SOUTH OKC | Summit Pointe Plaza 9101 S Western Ave, Oklahoma City, OK 73129 | SW 89th & Western

Located on a Prime corner in one of the highest income per capita areas in Oklahoma City | The Plaza boasts national and regional tenants, such as T-Mobile and Louie's Bar & Grill

#### **COMMENTS**

Summit Pointe Plaza is located on a prime corner in one of the highest income per capita areas in Oklahoma City. The SW 89th and Western market is Oklahoma City's fastest growing sub-market and highest traffic count corner in the area with over 25,000 vehicles per day on Western and over 18,000 vehicles per day on SW 89th. The shopping center is surrounded by residential neighborhoods, thriving retail and is just minutes from both I-240 and I-35. The plaza boasts national and regional tenants, such as T-Mobile and Louie's Bar & Grill.

## Summit Pointe Plaza

9101 S Western Avenue, Oklahoma City, OK 73139

Thriving retail, surrounded by residential neighborhoods | Area neighbors include CVS, Wal-Mart Neighborhood Market, FAA Credit Union and The Physicians Group Medical Plaza