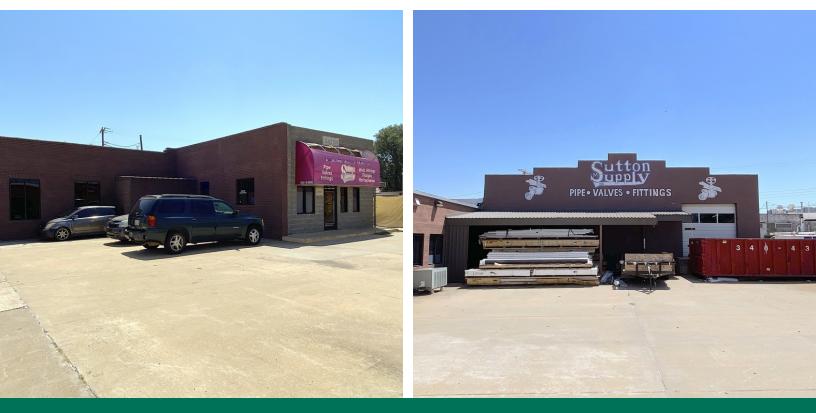

#### **PROPERTY OVERVIEW**

Now available for Lease - 1,115 - 6,861 SF of restaurant space for a restaurateur with a creative vision in a rapidly developing district. Located north of the Public Farmers Market district on Reno Avenue and Klein the original Sutton Supply building offers original industrial features that can be incorporated and cleaned up as part of a new restaurant and or bar concept. Landlord is renovating the property, installing a new store front, new sidewalks, and tenant improvement allowance is available for a qualified candidate. Neighboring tenants include The Loaded Bowl, The Public Farmers Market, Bad Axe Throwing, Power House Bar, Urban Agrarian, and Trade Supply Co. Menswear.