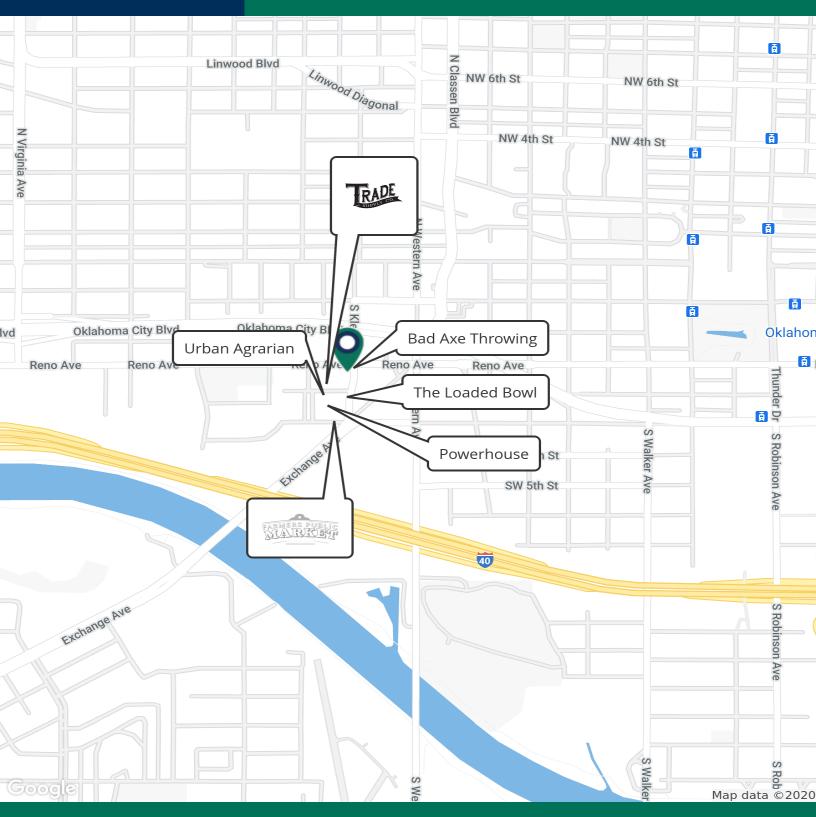

#### **PROPERTY OVERVIEW**

Now available for Lease - 1,115 - 6,861 SF of restaurant space for a restaurateur with a creative vision in a rapidly developing district. Located north of the Public Farmers Market district on Reno Avenue and Klein the original Sutton Supply building offers original industrial features that can be incorporated and cleaned up as part of a new restaurant and or bar concept. Landlord is renovating the property, installing a new store front, new sidewalks, and tenant improvement allowance is available for a qualified candidate. Neighboring tenants include The Loaded Bowl, The Public Farmers Market, Bad Axe Throwing, Power House Bar, Urban Agrarian, and Trade Supply Co. Menswear.