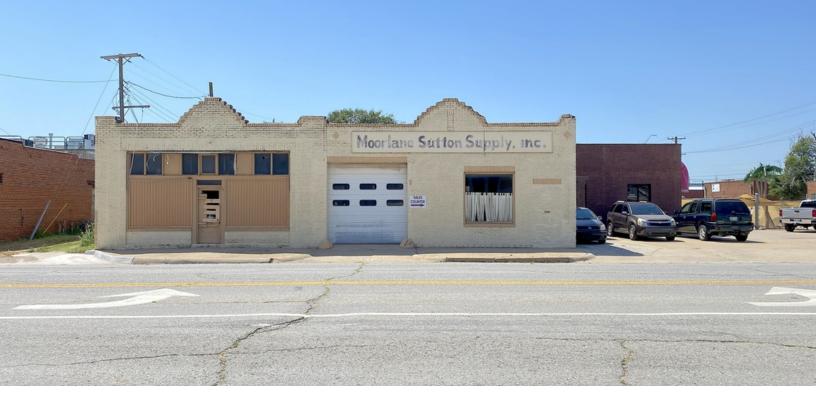

### Sutton Supply Building 203 S Klein, Oklahoma City, OK 73106

#### **PROPERTY OVERVIEW**

Now available for Lease - 1,115 - 6,861 SF of restaurant space for a restaurateur with a creative vision in a rapidly developing district. Located north of the Public Farmers Market district on Reno Avenue and Klein the original Sutton Supply building offers original industrial features that can be incorporated and cleaned up as part of a new restaurant and or bar concept. Landlord is renovating the property, installing a new store front, new sidewalks, and tenant improvement allowance is available for a qualified candidate. Neighboring tenants include The Loaded Bowl, The Public Farmers Market, Bad Axe Throwing, Power House Bar, Urban Agrarian, and Trade Supply Co. Menswear.