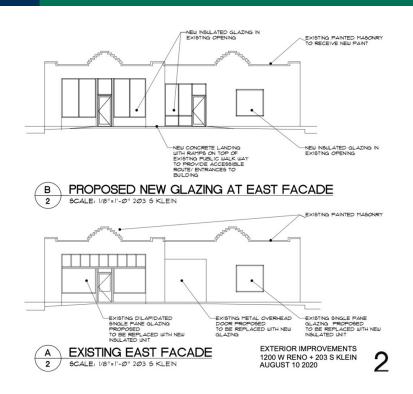

#### **PROPERTY OVERVIEW**

Now available for Lease - 1,115 - 6,861 SF of restaurant space for a restaurateur with a creative vision in a rapidly developing district. Located north of the Public Farmers Market district on Reno Avenue and Klein the original Sutton Supply building offers original industrial features that can be incorporated and cleaned up as part of a new restaurant and or bar concept. Landlord is renovating the property, installing a new store front, new sidewalks, and tenant improvement allowance is available for a qualified candidate. Neighboring tenants include The Loaded Bowl, The Public Farmers Market, Bad Axe Throwing, Power House Bar, Urban Agrarian, and Trade Supply Co. Menswear.