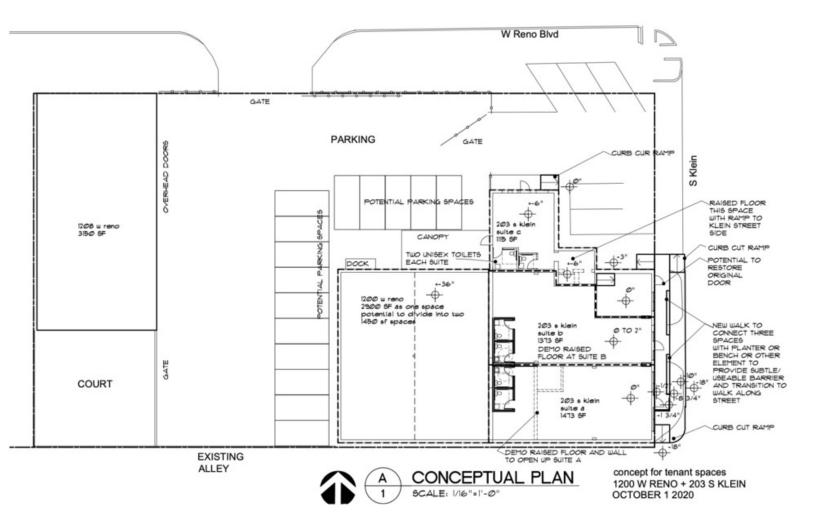

#### **PROPERTY OVERVIEW**

Now available for Lease - 1,115 - 6,861 SF of restaurant space for a restaurateur with a creative vision in a rapidly developing district. Located north of the Public Farmers Market district on Reno Avenue and Klein the original Sutton Supply building offers original industrial features that can be incorporated and cleaned up as part of a new restaurant and or bar concept. Landlord is renovating the property, installing a new store front, new sidewalks, and tenant improvement allowance is available for a qualified candidate. Neighboring tenants include The Loaded Bowl, The Public Farmers Market, Bad Axe Throwing, Power House Bar, Urban Agrarian, and Trade Supply Co. Menswear.

| SPACES                   | LEASE RATE            | SPACE SIZE |
|--------------------------|-----------------------|------------|
| 203 S Klein Ave - Unit A | \$16.00 - 18.00 SF/yr | 1,473 SF   |
| 203 S Klein Ave - Unit B | \$16.00 - 18.00 SF/yr | 1,373 SF   |
| 203 S Klein Ave - Unit C | \$16.00 - 18.00 SF/yr | 1,115 SF   |
| 1200 W Reno              | \$14.00 - 18.00 SF/yr | 2,900 SF   |