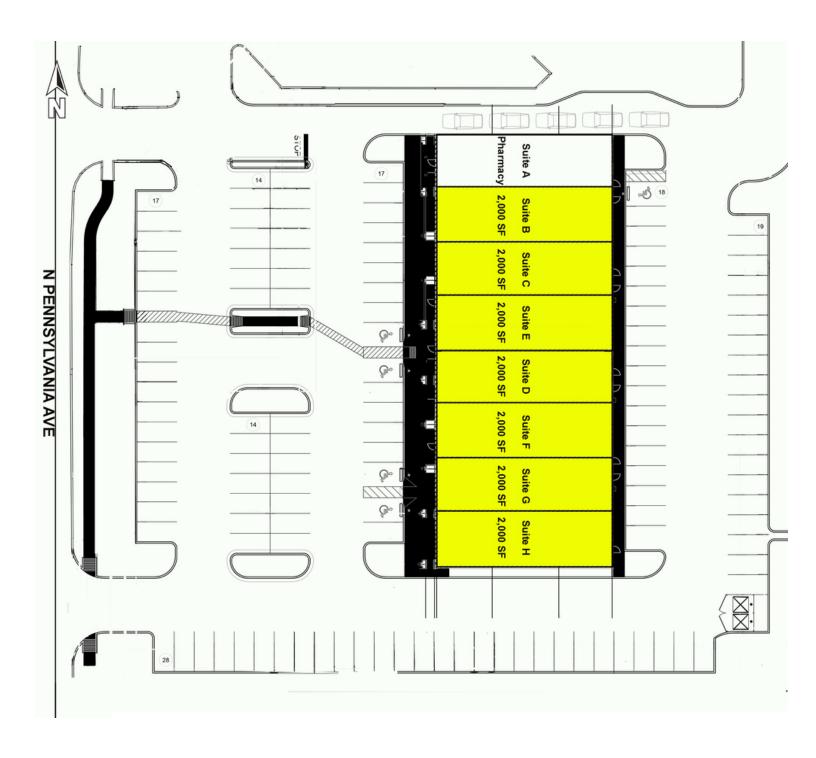

### **RETAIL SPACE NOW AVAILABLE**

| Lease Rate: | \$26.00 SF/vr (NNN) |
|-------------|---------------------|

Available SF: 2,000 SF

Building Size: 16,000 SF

Year Built: 2019

Sub Market: North OKC

Cross Streets: NW 150th & N Pennsylvania Ave

Neighbors include: Quail Springs Mall, Chisholm Creek, Epworth Villa, Charles Haskell Elementary School, Summit Middle School and multiple retail power centers.

Bays are 25' x 80'

127 Parking Spaces

GEORGE WILLIAMS, CCIM 405.239.1270 gwilliams@priceedwards.com priceedwards.com 04102020