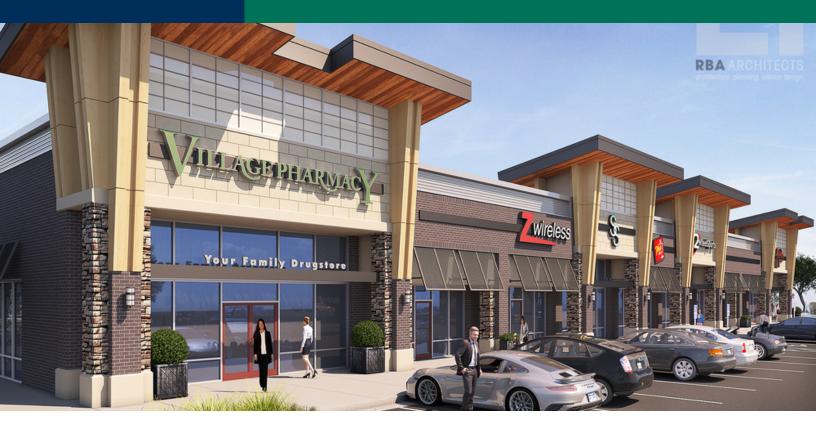

#### **PROPERTY OVERVIEW**

New construction project located south of NW 150th & Pennsylvania Ave is now pre-leasing.

Sycamore Plaza is a well-positioned neighborhood center offering easy access and convenience to the high-income population surrounding this site and easy access to the John Kilpatrick Turnpike and Broadway Extension.

Neighbors include: Quail Springs Mall, Chisholm Creek, Epworth Villa, Charles Haskell Elementary School, Summit Middle School and multiple retail power centers.

Bays are 25' x 80'

127 Parking Spaces

GEORGE WILLIAMS, CCIM 405.239.1270 gwilliams@priceedwards.com priceedwards.com 04102020