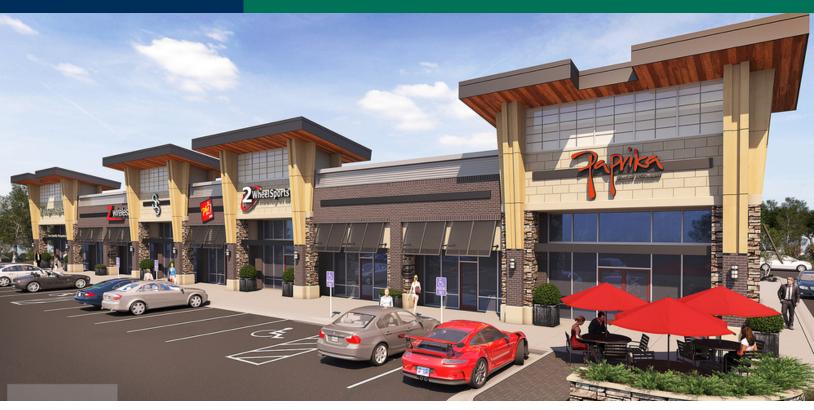

#### **PROPERTY OVERVIEW**

New construction project located south of NW 150th & Pennsylvania Ave is now pre-leasing.

Sycamore Plaza is a well-positioned neighborhood center offering easy access and convenience to the high-income population surrounding this site and easy access to the John Kilpatrick Turnpike and Broadway Extension.

Neighbors include: Quail Springs Mall, Chisholm Creek, Epworth Villa, Charles Haskell Elementary School, Summit Middle School and multiple retail power centers.

Bays are 25' x 80'

127 Parking Spaces

GEORGE WILLIAMS, CCIM 405.239.1270 gwilliams@priceedwards.com priceedwards.com 04102020