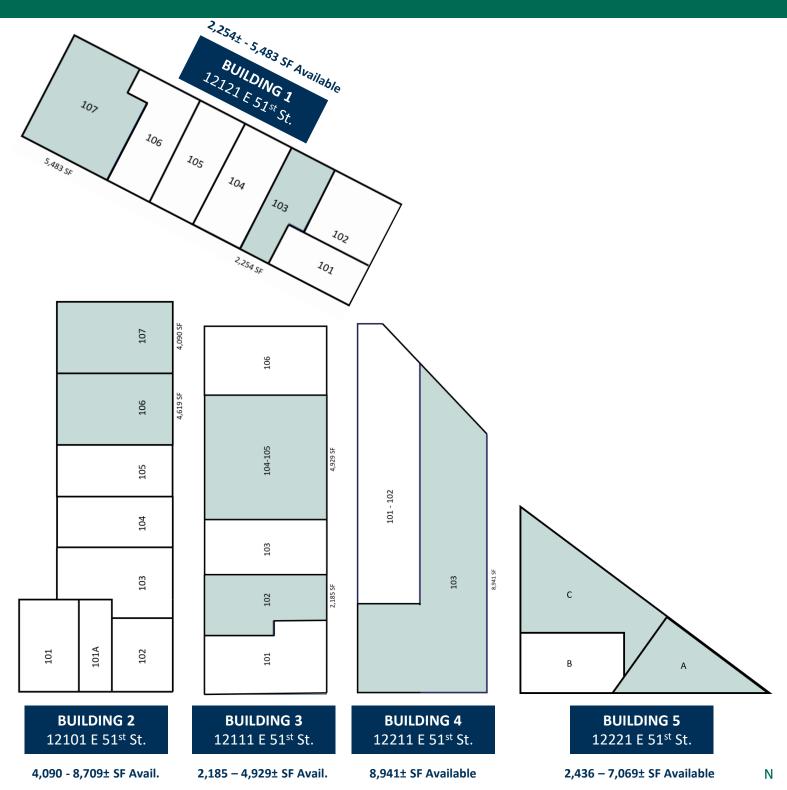

## PROPERTY HIGHLIGHTS

- 2,185-8,941± SF Available
- Grade Level Doors
- Zoned IL
- Up to 16' Clear Height
- New Roofs in 2019
- Highway Exposure
- Exterior Signage for Each Suite
- New Ownership, Management & Leasing as of August 2020

## TANDEM BUSINESS PARK

12101-12221 East 51st Street, Tulsa, OK 74146

**Available Space** 

**TANDA FRANCIS**