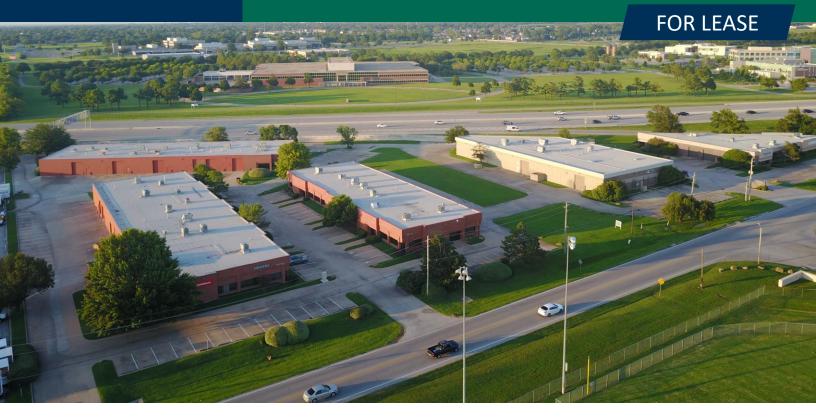

## TANDEM BUSINESS PARK

12101-12221 East 51<sup>ST</sup> Street Tulsa, OK 74146

## PROPERTY OVERVIEW

Tandem Business Park is an 88,084± SF flex industrial property located with excellent exposure and access to Highway 51/Broken Arrow Expressway as well as excellent access to Highway 169.

Tenants enjoy nicely landscaped, private entrances with the opportunity for exterior signage and front door parking.

## PROPERTY HIGHLIGHTS

- 2,185-8,941± SF Available
- Grade Level Doors
- Zoned IL
- Up to 16' Clear Height
- New Roofs in 2019
- Highway Exposure
- Exterior Signage for Each Suite
- New Ownership, Management & Leasing as of August 2020