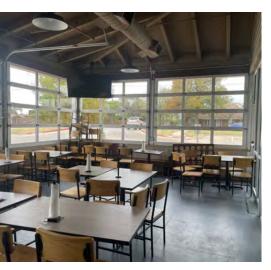

#### **PROPERTY DESCRIPTION**

This beautiful property was built in 2012 and remodeled in 2017, it was a former Ted's Cantina. It offers an amazing layout that is now available for lease in Ardmore, Oklahoma.

The fully built out kitchen and dining areas and all FF&E will stay with the property at this stand alone 5,352 SF full service restaurant location in front of the Ardmore Commons retail shopping center.

12th Avenue NW is the main rapidly expanding retail corridor in Ardmore featuring national retailers such as Ross Dress for Less, TJ Maxx, Academy Sports, AMC Theaters, Chick-Fil-A, JC Penney, Loves, Ulta and more.

The location features seamless access to Interstate 35. The perfect location for a full service restaurant looking to expand into one of Southern Oklahoma's largest metropolitan markets.