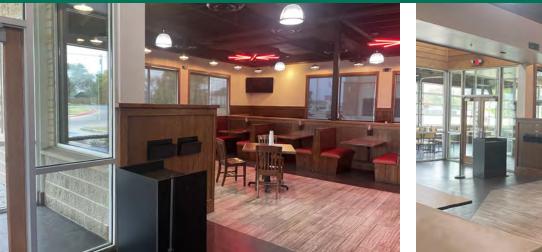

#### **PROPERTY DESCRIPTION**

This beautiful property was built in 2012 and remodeled in 2017, it was a former Ted's Cantina. It offers an amazing layout that is now available for lease in Ardmore, Oklahoma.

The fully built out kitchen and dining areas and all FF&E will stay with the property at this stand alone 5,352 SF full service restaurant location in front of the Ardmore Commons retail shopping center.