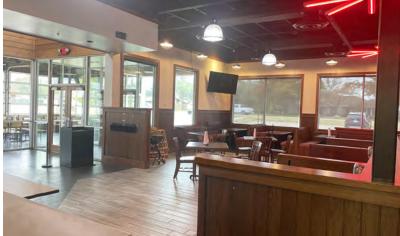

#### **PROPERTY DESCRIPTION**

This beautiful property was built in 2012 and remodeled in 2017, it was a former Ted's Cantina. It offers an amazing layout that is now available for lease in Ardmore, Oklahoma.

The fully built out kitchen and dining areas and all FF&E will stay with the property at this stand alone 5,352 SF full service restaurant location in front of the Ardmore Commons retail shopping center.