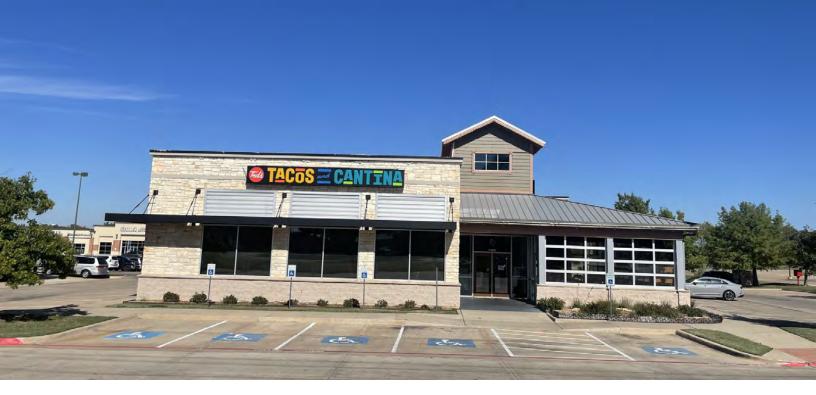

#### **PROPERTY DESCRIPTION**

This beautiful property was built in 2012 and remodeled in 2017, it was a former Ted's Cantina. It offers an amazing layout that is now available for lease in Ardmore, Oklahoma.

The fully built out kitchen and dining areas and all FF&E will stay with the property at this stand alone 5,352 SF full service restaurant location in front of the Ardmore Commons retail shopping center.

12th Avenue NW is the main rapidly expanding retail corridor in Ardmore featuring national retailers such as Ross Dress for Less, TJ Maxx, Academy Sports, AMC Theaters, Chick-Fil-A, JC Penney, Loves, Ulta and more.

The location features seamless access to Interstate 35. The perfect location for a full service restaurant looking to expand into one of Southern Oklahoma's largest metropolitan markets.