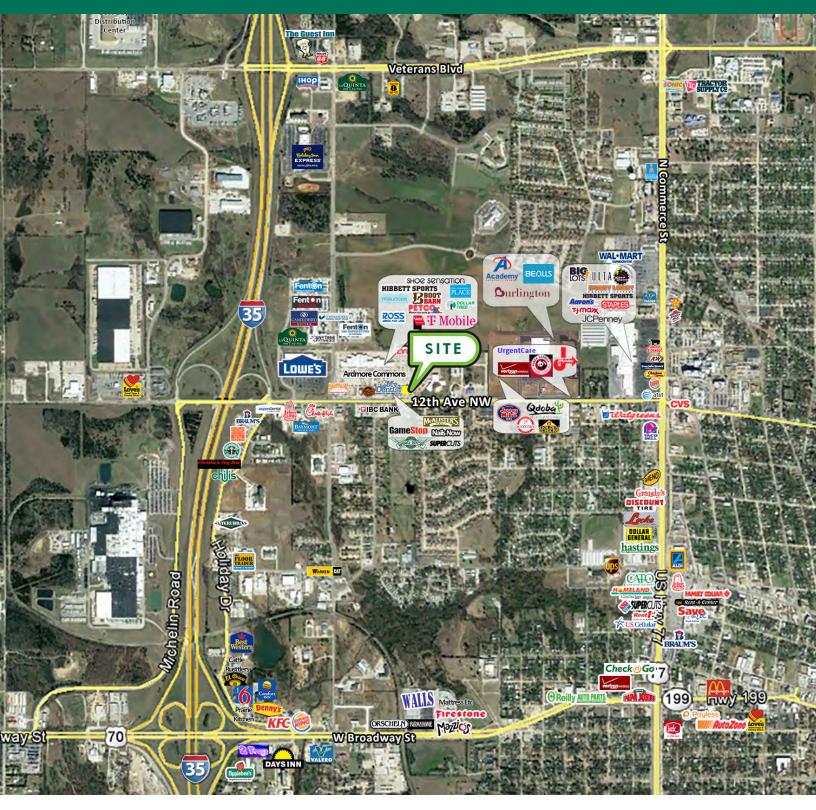

12th Avenue NW is the main rapidly expanding retail corridor in Ardmore featuring national retailers such as Ross Dress for Less, TJ Maxx, Academy Sports, AMC Theaters, Chick-Fil-A, JC Penney, Loves, Ulta and more.

The location features seamless access to Interstate 35. The perfect location for a full service restaurant looking to expand into one of Southern Oklahoma's largest metropolitan markets.