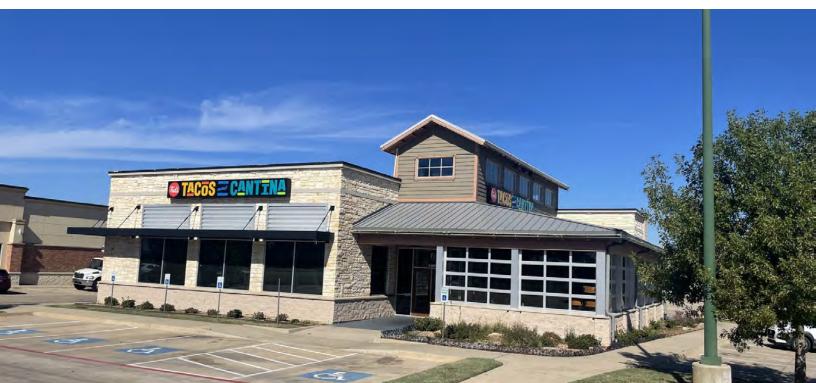

#### **PROPERTY DESCRIPTION**

This beautiful property was built in 2012 and remodeled in 2017, it was a former Ted's Cantina. It offers an amazing layout that is now available for lease in Ardmore, Oklahoma.

The fully built out kitchen and dining areas and all FF&E will stay with the property at this stand alone 5,352 SF full service restaurant location in front of the Ardmore Commons retail shopping center.

12th Avenue NW is the main rapidly expanding retail corridor in Ardmore featuring national retailers such as Ross Dress for Less, TJ Maxx, Academy Sports, AMC Theaters, Chick-Fil-A, JC Penney, Loves, Ulta and more.

The location features seamless access to Interstate 35. The perfect location for a full service restaurant looking to expand into one of Southern Oklahoma's largest metropolitan markets.