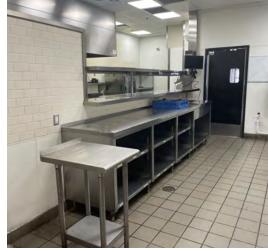

The fully built out kitchen and dining areas and all FF&E will stay with the property at this stand alone 5,352 SF full service restaurant location in front of the Ardmore Commons retail shopping center.