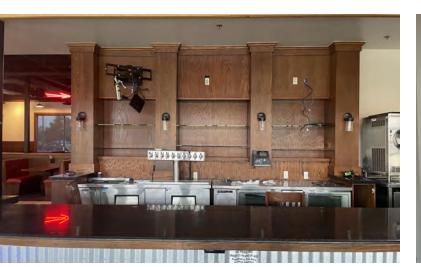

#### **PROPERTY DESCRIPTION**

This beautiful property was built in 2012 and remodeled in 2017, it was a former Ted's Cantina. It offers an amazing layout that is now available for lease in Ardmore, Oklahoma.

The fully built out kitchen and dining areas and all FF&E will stay with the property at this stand alone 5,352 SF full service restaurant location in front of the Ardmore Commons retail shopping center.