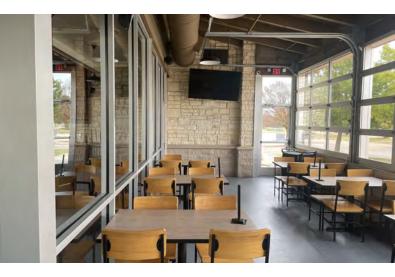

#### **PROPERTY DESCRIPTION**

This beautiful property was built in 2012 and remodeled in 2017, it was a former Ted's Cantina. It offers an amazing layout that is now available for lease in Ardmore, Oklahoma.

The fully built out kitchen and dining areas and all FF&E will stay with the property at this stand alone 5,352 SF full service restaurant location in front of the Ardmore Commons retail shopping center.