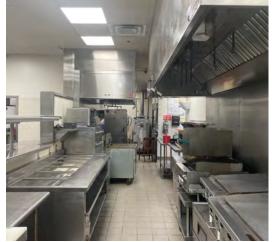

The fully built out kitchen and dining areas and all FF&E will stay with the property at this stand alone 5,352 SF full service restaurant location in front of the Ardmore Commons retail shopping center.