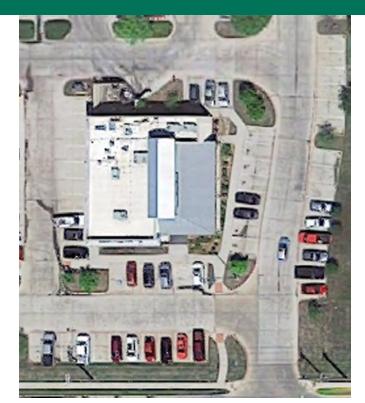

The fully built out kitchen and dining areas and all FF&E will stay with the property at this stand alone 5,352 SF full service restaurant location in front of the Ardmore Commons retail shopping center.

#### **OFFERING SUMMARY**

| Lease Rate:             | \$25.00 SF/yr (NNN) |  |
|-------------------------|---------------------|--|
|                         |                     |  |
| Available SF:           | 5,352 SF            |  |
|                         |                     |  |
| Building Size:          | 5,352 SF            |  |
|                         |                     |  |
| Year Built   Remodeled: | 2012   2017         |  |