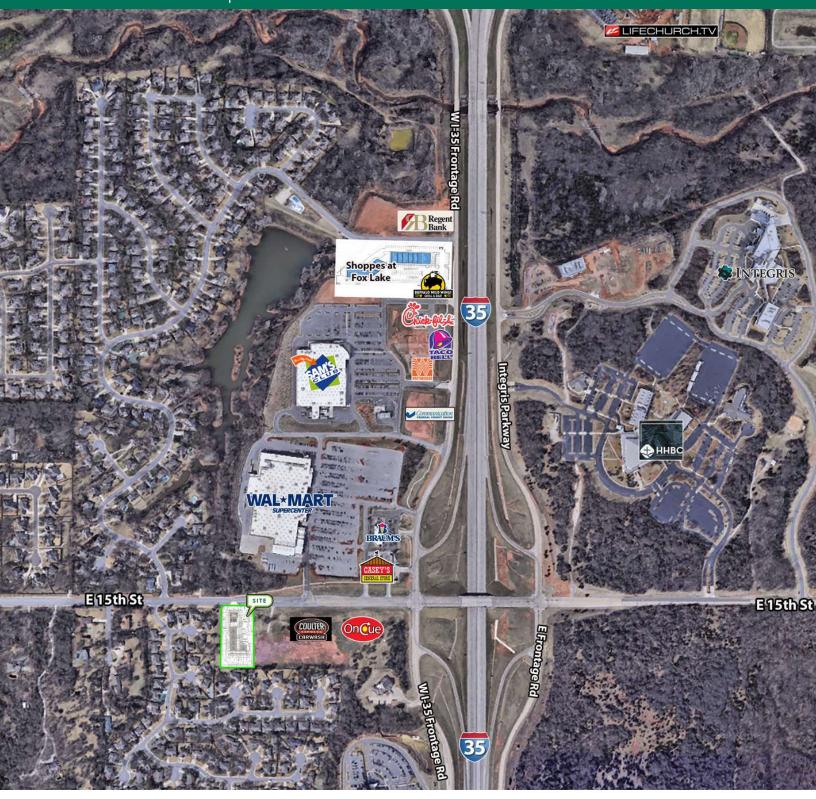

#### PROPERTY DESCRIPTION

This property, a newly constructed 7,850 square foot retail center, holds a prime location within a bustling commercial hub adjacent to a Walmart SuperCenter and Sam's Club development. Situated in the thriving east Edmond area of Oklahoma City, known for its affluent residents and top-tier schools, the property enjoys high visibility from the interstate. Additionally, its proximity to two major health facilities, Integris Hospital and Mercy Health, makes it convenient for customers seeking services after medical appointments.

Pylon signage is available, further enhancing the property's visibility and branding potential. Surrounding the property are established businesses such as Sam's Club, Walmart SuperCenter, Buffalo Wild Wings, Whataburger, and others, ensuring a steady flow of foot traffic. Moreover, essential services like MidFirst Bank, Braum's, and Circle K nearby add to the convenience factor for customers.