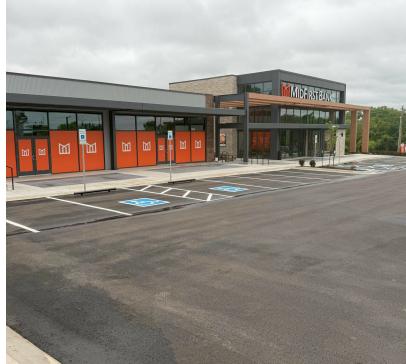

#### PROPERTY DESCRIPTION

This property, a newly constructed 7,850 square foot retail center, holds a prime location within a bustling commercial hub adjacent to a Walmart SuperCenter and Sam's Club development. Situated in the thriving east Edmond area of Oklahoma City, known for its affluent residents and top-tier schools, the property enjoys high visibility from the interstate. Additionally, its proximity to two major health facilities, Integris Hospital and Mercy Health, makes it convenient for customers seeking services after medical appointments.

Pylon signage is available, further enhancing the property's visibility and branding potential. Surrounding the property are established businesses such as Sam's Club, Walmart SuperCenter, Buffalo Wild Wings, Whataburger, and others, ensuring a steady flow of foot traffic. Moreover, essential services like MidFirst Bank, Braum's, and Circle K nearby add to the convenience factor for customers.

#### **OFFERING SUMMARY**

| Lease Rate:      |           | \$28.00 - 32.00 SF/yr (NNN) |           |  |
|------------------|-----------|-----------------------------|-----------|--|
| Number of Units: |           |                             | 5         |  |
| Available SF:    |           | 1,500 SF - 6000 SF          |           |  |
| Building Size:   |           |                             | 7,850 SF  |  |
| DEMOGRAPHICS     | 1 MILE    | 3 MILES                     | 5 MILES   |  |
| Total Households | 1,237     | 14,550                      | 35,863    |  |
| Total Population | 3,168     | 37,083                      | 88,124    |  |
|                  | \$143,023 | \$117.628                   | \$108,786 |  |