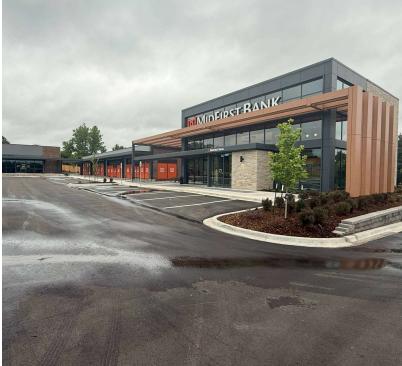

#### PROPERTY DESCRIPTION

This property, a newly constructed 7,850 square foot retail center, holds a prime location within a bustling commercial hub adjacent to a Walmart SuperCenter and Sam's Club development. Situated in the thriving east Edmond area of Oklahoma City, known for its affluent residents and top-tier schools, the property enjoys high visibility from the interstate. Additionally, its proximity to two major health facilities, Integris Hospital and Mercy Health, makes it convenient for customers seeking services after medical appointments.

Pylon signage is available, further enhancing the property's visibility and branding potential. Surrounding the property are established businesses such as Sam's Club, Walmart SuperCenter, Buffalo Wild Wings, Whataburger, and others, ensuring a steady flow of foot traffic. Moreover, essential services like MidFirst Bank, Braum's, and Circle K nearby add to the convenience factor for customers.