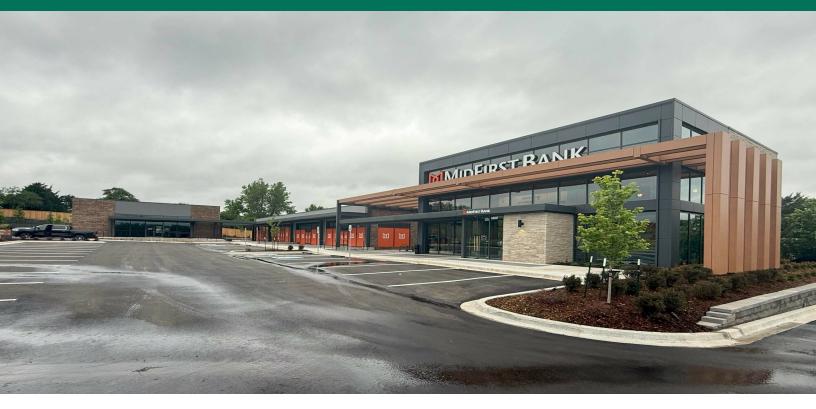

#### PROPERTY DESCRIPTION

This property, a newly constructed 7,850 square foot retail center, holds a prime location within a bustling commercial hub adjacent to a Walmart SuperCenter and Sam's Club development. Situated in the thriving east Edmond area of Oklahoma City, known for its affluent residents and top-tier schools, the property enjoys high visibility from the interstate. Additionally, its proximity to two major health facilities, Integris Hospital and Mercy Health, makes it convenient for customers seeking services after medical appointments.

Pylon signage is available, further enhancing the property's visibility and branding potential. Surrounding the property are established businesses such as Sam's Club, Walmart SuperCenter, Buffalo Wild Wings, Whataburger, and others, ensuring a steady flow of foot traffic. Moreover, essential services like MidFirst Bank, Braum's, and Circle K nearby add to the convenience factor for customers.