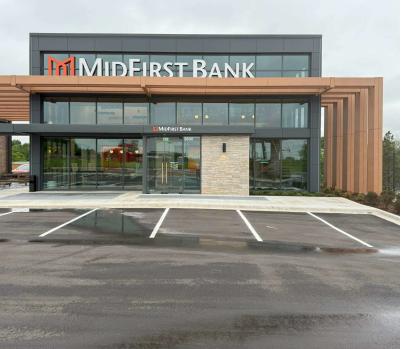

#### PROPERTY DESCRIPTION

This property, a newly constructed 7,850 square foot retail center, holds a prime location within a bustling commercial hub adjacent to a Walmart SuperCenter and Sam's Club development. Situated in the thriving east Edmond area of Oklahoma City, known for its affluent residents and top-tier schools, the property enjoys high visibility from the interstate. Additionally, its proximity to two major health facilities, Integris Hospital and Mercy Health, makes it convenient for customers seeking services after medical appointments.

Pylon signage is available, further enhancing the property's visibility and branding potential. Surrounding the property are established businesses such as Sam's Club, Walmart SuperCenter, Buffalo Wild Wings, Whataburger, and others, ensuring a steady flow of foot traffic. Moreover, essential services like MidFirst Bank, Braum's, and Circle K nearby add to the convenience factor for customers.