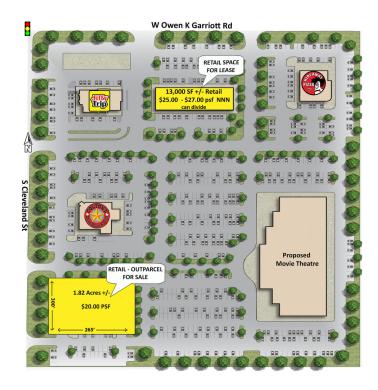

#### **PROPERTY OVERVIEW**

Available SF: 1,500 - 13,000 SF

The District is located at the S/E corner of the highly traveled retail corridor W Owen K Garriott Rd (Hwy 412) and S Cleveland St, a very prominent, active intersection.

Lease Rate: \$25.00 - 27.00 SF/yr

(NNN)

This proposed 13,000 +/- Center is being offered at a rate of \$25.00 - \$27.00 psf NNN.

High Quality new construction. Spaces can be built-out to fit your needs. Drive Thru available.

Outparcel Size: 1.82 +/- Acres

(79,500 SF)

The 1.82+/- Acre Outparcel is for sale at a rate of \$20.00 PSF.

Current Outparcel Tenants dedicated to this Center are: Hideaway Pizza, Jiffy Trip and Colton's Steak House.

Outparcel For Sale: \$20.00 PSF

Located in the center of Enid's retail, this Center has the visibility and ease of access needed by high-end retailers.

Year Built: 2020

100319

Building Size: 13,000