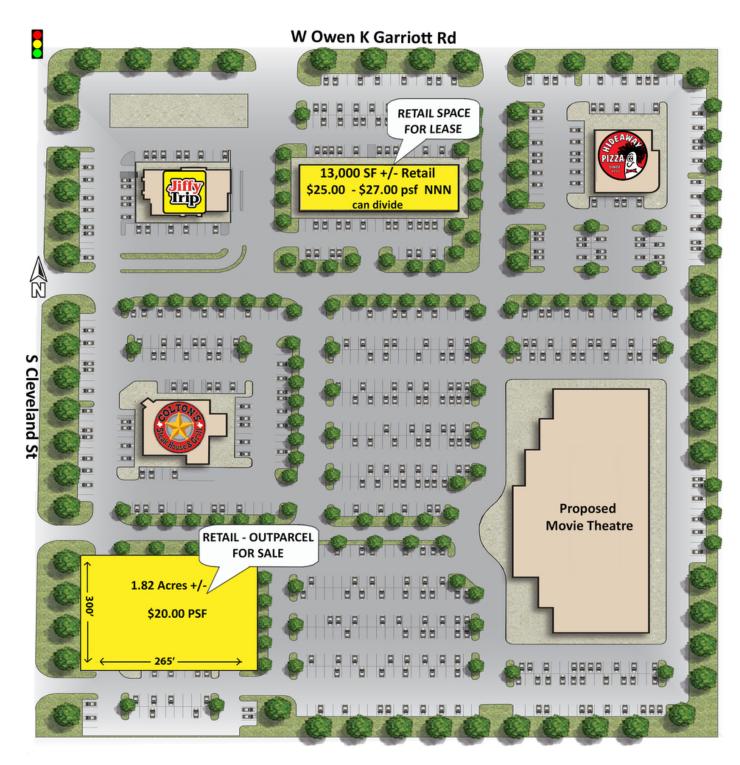

#### **PROPERTY OVERVIEW**

Available SF: 1,500 - 13,000 SF

The District is located at the S/E corner of the highly traveled retail corridor W Owen K Garriott Rd (Hwy 412) and S Cleveland St, a very prominent, active intersection.

Lease Rate: \$25.00 - 27.00 SF/yr

(NNN)

This proposed 13,000 +/- Center is being offered at a rate of \$25.00 - \$27.00 psf NNN.

High Quality new construction. Spaces can be built-out to fit your needs. Drive Thru available.

Outparcel Size: 1.82 +/- Acres

(79,500 SF)

The 1.82+/- Acre Outparcel is for sale at a rate of \$20.00 PSF.

Current Outparcel Tenants dedicated to this Center are: Hideaway Pizza, Jiffy Trip and Colton's Steak House.

Outparcel For Sale: \$20.00 PSF

Located in the center of Enid's retail, this Center has the visibility and ease of access needed by high-end retailers.

Year Built: 2020

100319

Building Size: 13,000