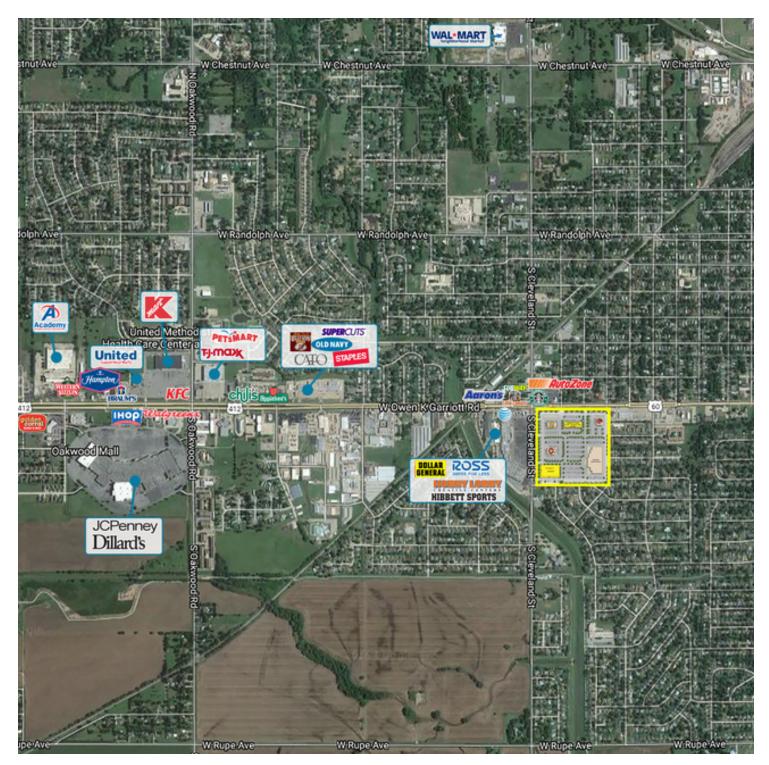

### S/E Corner W Owen K Garriott Rd & S Cleveland St, Enid, OK 73703

#### **PROPERTY OVERVIEW**

Available SF: 1,500 - 13,000 SF

The District is located at the S/E corner of the highly traveled retail corridor W Owen K Garriott Rd (Hwy 412) and S Cleveland St, a very prominent, active intersection.