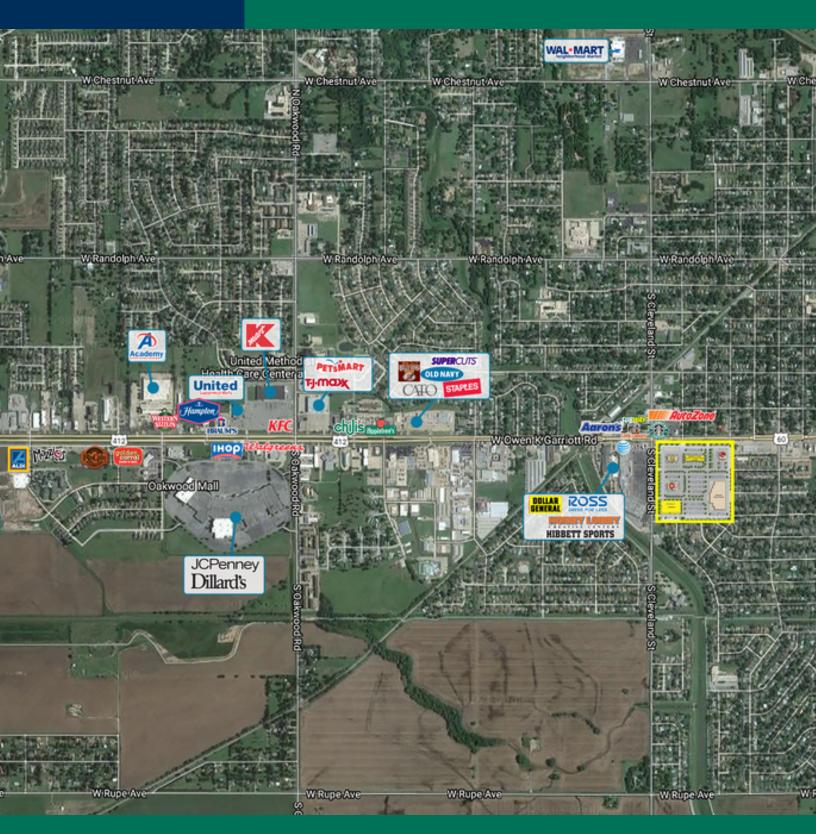

**Outparcel Size:** 

Lease Rate:

1,500 - 13,000 SF

Year Built:

2020

04102020

**PROPERTY OVERVIEW** 

The District is located at the S/E corner of the highly traveled retail corridor W Owen K Garriott Rd (Hwy 412) and S Cleveland St, a very prominent, active intersection.

Current Outparcel Tenants dedicated to this Center are: Hideaway Pizza, Jiffy Trip and

Colton's Steak House.

Located in the center of Enid's retail, this Center has the visibility and ease of access

needed by high-end retailers.