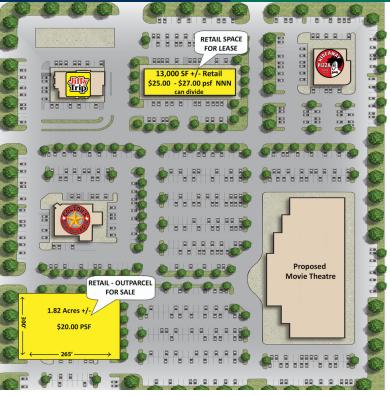

#### **OFFERING SUMMARY-S/E CORNER**

Sale Price: \$20.00 / SF

1.82 +/- Acres

(79,500 SF)

\$25.00 - 26.00 SF/yr

(NNN)

**Building Size:** 13,000 SF

Available SF:

**Outparcel Size:** 

Lease Rate:

1,500 - 13,000 SF

Year Built:

2020

04102020

**PROPERTY OVERVIEW** 

The District is located at the S/E corner of the highly traveled retail corridor W Owen K Garriott Rd (Hwy 412) and S Cleveland St, a very prominent, active intersection.

This proposed 13,000 +/- Center is being offered at a rate of \$25.00 - \$27.00 psf NNN.

High Quality new construction. Spaces can be built-out to fit your needs. Drive Thru available.

The 1.82+/- Acre Outparcel is for sale at a rate of \$20.00 PSF.

Current Outparcel Tenants dedicated to this Center are: Hideaway Pizza, Jiffy Trip and

Colton's Steak House.

Located in the center of Enid's retail, this Center has the visibility and ease of access

needed by high-end retailers.