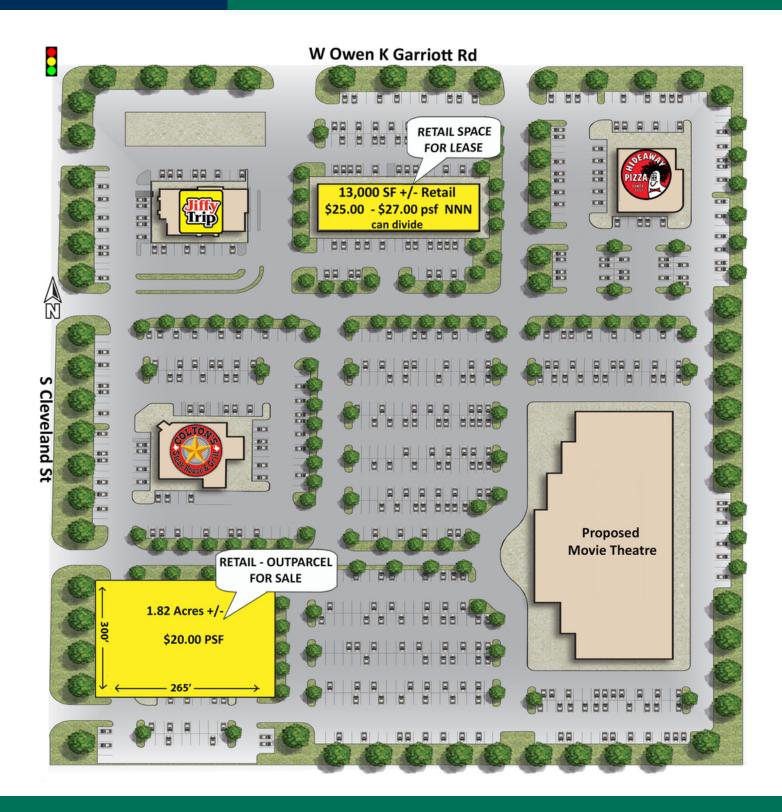

#### **OFFERING SUMMARY-S/E CORNER**

Sale Price: \$20.00 / SF

1.82 +/- Acres

(79,500 SF)

\$25.00 - 26.00 SF/yr

(NNN)

**Building Size:** 13,000 SF

Available SF:

**Outparcel Size:** 

Lease Rate:

1,500 - 13,000 SF

Year Built:

2020

04102020

**PROPERTY OVERVIEW** 

The District is located at the S/E corner of the highly traveled retail corridor W Owen K Garriott Rd (Hwy 412) and S Cleveland St, a very prominent, active intersection.

This proposed 13,000 +/- Center is being offered at a rate of \$25.00 - \$27.00 psf NNN.

High Quality new construction. Spaces can be built-out to fit your needs. Drive Thru available.

The 1.82+/- Acre Outparcel is for sale at a rate of \$20.00 PSF.

Current Outparcel Tenants dedicated to this Center are: Hideaway Pizza, Jiffy Trip and

Colton's Steak House.

Located in the center of Enid's retail, this Center has the visibility and ease of access

needed by high-end retailers.