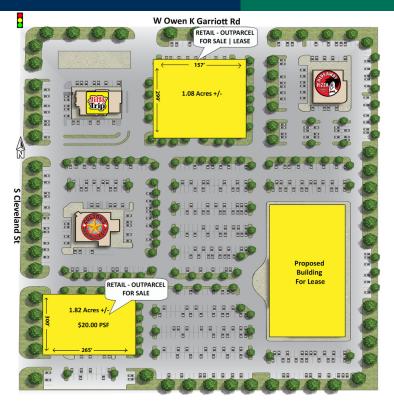

## The District W Owen K Garriott Rd & S Cleveland St. Enid, OK 73703

| OFFERING SUMMARY-S/E CORNER |                               | PROPERTY OVERVIEW                                                                                                                                                          |  |
|-----------------------------|-------------------------------|----------------------------------------------------------------------------------------------------------------------------------------------------------------------------|--|
| Outparcel #1-Sale Price:    | \$20.00 / SF                  | The District is located at the S/E corner of the highly traveled retail corridor W Owen K Garriott Rd (Hwy 412) and S Cleveland St, a very prominent, active intersection. |  |
| Outparcel #1-Size:          | 1.82 +/- Acres<br>(79,500 SF) | These two Outparcels are highly visible and located at a sought out location on Enid's popular retail corridor.                                                            |  |
| Outparcel #2-Sale Price:    | Negotiable                    | The 1.82+/- Acre Outparcel #1 is for Sale at a rate of \$20.00 PSF.                                                                                                        |  |
| Outparcel #2-Size:          | 1.08 +/- Acres<br>(46,943 SF) | The 1.08 +/- Acre Outparcel #2 is for Sale or Lease at a negotiable rate.                                                                                                  |  |
| Outparcel #2-Lease Rate:    | Negotiable                    | Current Outparcel Tenants dedicated to this Center are: Hideaway Pizza, Jiffy Trip and Colton's Steak House.                                                               |  |
|                             | 08112020                      | Located in Enid's retail center, The District has the visibility and ease of access needed by high-end retailers.                                                          |  |

## The District

W Owen K Garriott Rd & S Cleveland St. Enid, OK 73703