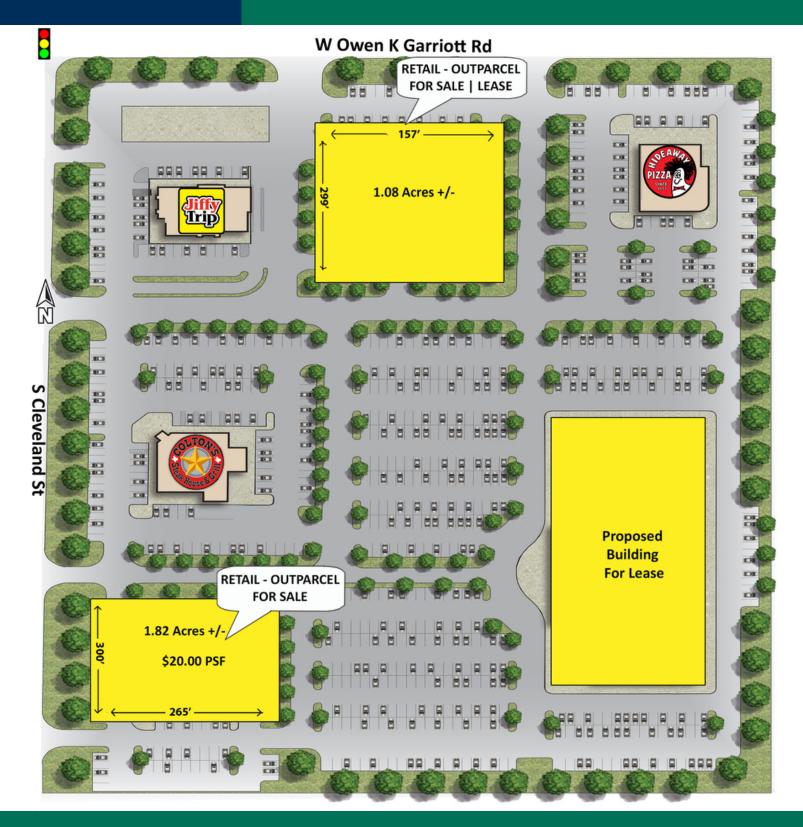

## The District W Owen K Garriott Rd & S Cleveland St. Enid, OK 73703

| OFFERING SUMMARY-S/E CORNER |                               | PROPERTY OVERVIEW                                                                                                                                                          |  |
|-----------------------------|-------------------------------|----------------------------------------------------------------------------------------------------------------------------------------------------------------------------|--|
| Outparcel #1-Sale Price:    | \$20.00 / SF                  | The District is located at the S/E corner of the highly traveled retail corridor W Owen K Garriott Rd (Hwy 412) and S Cleveland St, a very prominent, active intersection. |  |
| Outparcel #1-Size:          | 1.82 +/- Acres<br>(79,500 SF) | These two Outparcels are highly visible and located at a sought out location on Enid's popular retail corridor.                                                            |  |
| Outparcel #2-Sale Price:    | Negotiable                    | The 1.82+/- Acre Outparcel #1 is for Sale at a rate of \$20.00 PSF.                                                                                                        |  |
| Outparcel #2-Size:          | 1.08 +/- Acres<br>(46,943 SF) | The 1.08 +/- Acre Outparcel #2 is for Sale or Lease at a negotiable rate.                                                                                                  |  |
| Outparcel #2-Lease Rate:    | Negotiable                    | Current Outparcel Tenants dedicated to this Center are: Hideaway Pizza, Jiffy Trip and Colton's Steak House.                                                               |  |
|                             | 08112020                      | Located in Enid's retail center, The District has the visibility and ease of access needed by high-end retailers.                                                          |  |

## The District

W Owen K Garriott Rd & S Cleveland St. Enid, OK 73703