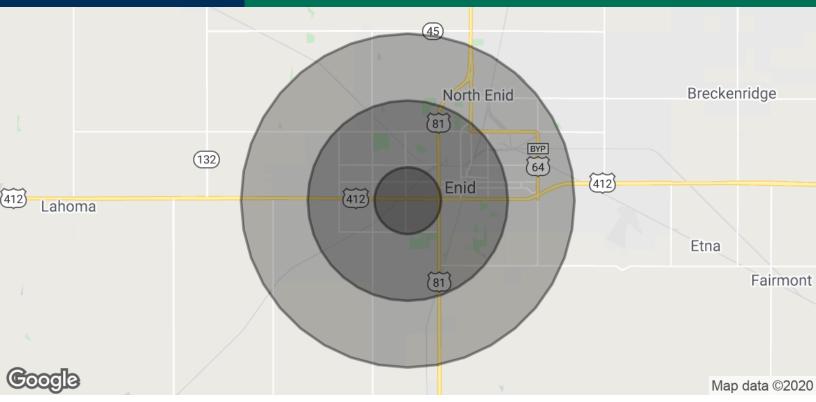

## The District

W Owen K Garriott Rd & S Cleveland St. Enid, OK 73703

| 1 MILE   | 3 MILES                                                                    | 5 MILES                                                                                                        |
|----------|----------------------------------------------------------------------------|----------------------------------------------------------------------------------------------------------------|
| 5,260    | 32,070                                                                     | 47,563                                                                                                         |
| 38.3     | 38.9                                                                       | 38.3                                                                                                           |
| 38.8     | 37.0                                                                       | 36.4                                                                                                           |
| 39.8     | 41.6                                                                       | 41.0                                                                                                           |
| 1 MILE   | 3 MILES                                                                    | 5 MILES                                                                                                        |
| 2,166    | 13,141                                                                     | 19,078                                                                                                         |
| 2.4      | 2.4                                                                        | 2.5                                                                                                            |
| \$49,289 | \$57,849                                                                   | \$56,287                                                                                                       |
| \$91,139 | \$87,547                                                                   | \$93,338                                                                                                       |
|          | 5,260<br>38.3<br>38.8<br>39.8<br><b>1 MILE</b><br>2,166<br>2.4<br>\$49,289 | 5,260 32,070   38.3 38.9   38.8 37.0   39.8 41.6   1 MILE 3 MILES   2,166 13,141   2.4 2.4   \$49,289 \$57,849 |