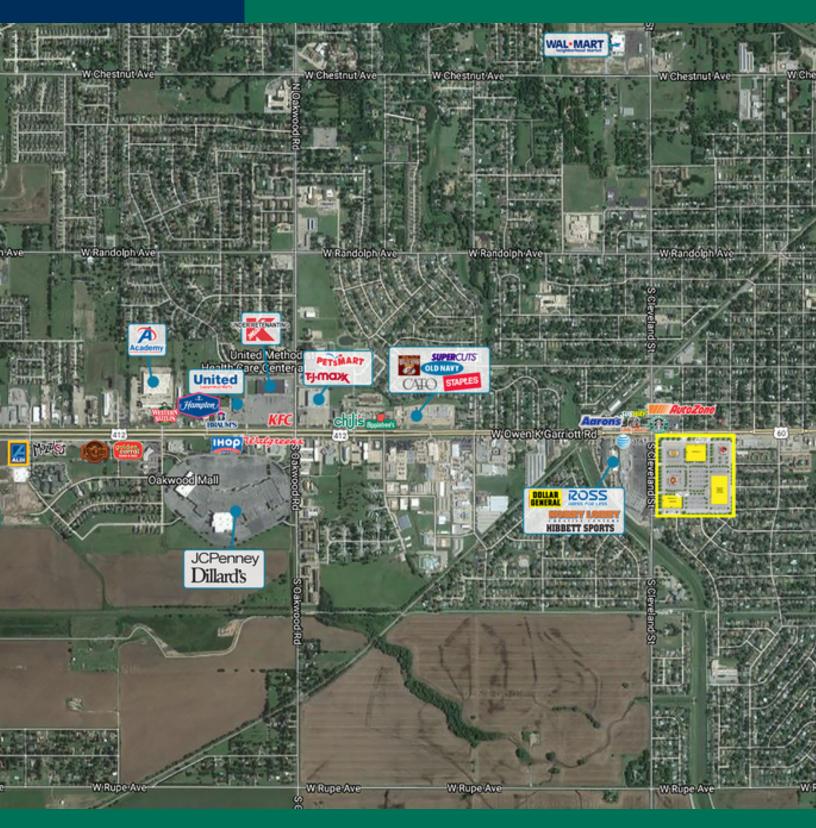

## The District

W Owen K Garriott Rd & S Cleveland St. Enid, OK 73703

| 1 MILE   | 3 MILES                                                                    | 5 MILES                                                                                                        |
|----------|----------------------------------------------------------------------------|----------------------------------------------------------------------------------------------------------------|
| 5,260    | 32,070                                                                     | 47,563                                                                                                         |
| 38.3     | 38.9                                                                       | 38.3                                                                                                           |
| 38.8     | 37.0                                                                       | 36.4                                                                                                           |
| 39.8     | 41.6                                                                       | 41.0                                                                                                           |
| 1 MILE   | 3 MILES                                                                    | 5 MILES                                                                                                        |
| 2,166    | 13,141                                                                     | 19,078                                                                                                         |
| 2.4      | 2.4                                                                        | 2.5                                                                                                            |
| \$49,289 | \$57,849                                                                   | \$56,287                                                                                                       |
| \$91,139 | \$87,547                                                                   | \$93,338                                                                                                       |
|          | 5,260<br>38.3<br>38.8<br>39.8<br><b>1 MILE</b><br>2,166<br>2.4<br>\$49,289 | 5,260 32,070   38.3 38.9   38.8 37.0   39.8 41.6   1 MILE 3 MILES   2,166 13,141   2.4 2.4   \$49,289 \$57,849 |