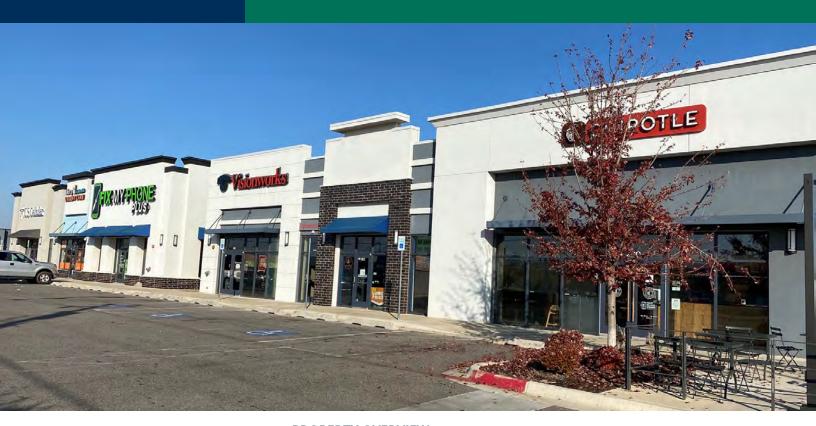

### **PROPERTY OVERVIEW**

Built in 2016, the Property offers dual, newer buildings totaling 13,375 SF on a large 1.76 acre parcel. This site benefits from a population of 134,000 and an average household income of \$84,600 within a five-mile radius. Additionally, the building boasts of >98,000 daytime employees in the surrounding area. The center is located in Moore, OK which is one of the fastest growing suburbs of OKC. The Property is located less than 13 miles from Downtown OKC, Will Rogers International Airport and Tinker Air Force Base. In addition, the University of Oklahoma (>31,000 students) is only 9 miles away from the site.

#### **PROPERTY HIGHLIGHTS**

- Outparcel to WinCo Foods
- National retailers in proximity include At Home, Tractor Supply Co, Gold's Gym, Walmart Supercenter, Lowe's, Sam's Club, ALDI and AutoZone

| SPACES    | LEASE RATE    | SPACE SIZE |  |
|-----------|---------------|------------|--|
| Suite 100 | \$40.00 SF/yr | 2,800 SF   |  |
| Suite 140 | \$40.00 SF/yr | 1,962 SF   |  |
| Suite 180 | \$40.00 SF/yr | 1,500 SF   |  |