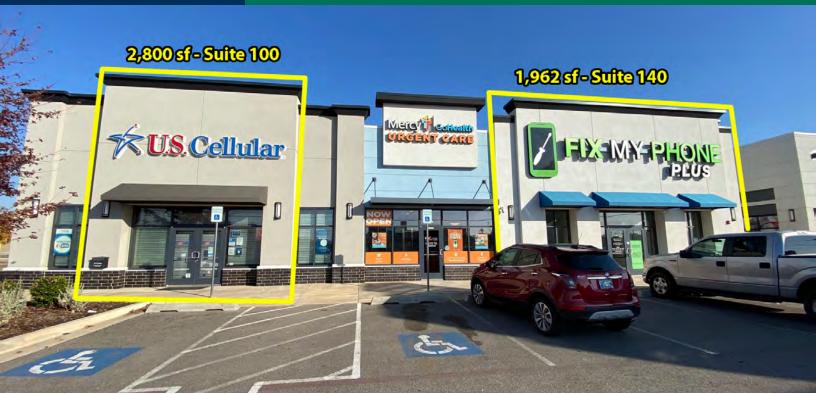

#### **PROPERTY HIGHLIGHTS**

- Outparcel to WinCo Foods
- National retailers in proximity include At Home, Tractor Supply Co, Gold's Gym, Walmart Supercenter, Lowe's, Sam's Club, ALDI and AutoZone

| SPACES    | LEASE RATE    | SPACE SIZE |  |
|-----------|---------------|------------|--|
| Suite 100 | \$40.00 SF/yr | 2,800 SF   |  |
| Suite 140 | \$40.00 SF/yr | 1,962 SF   |  |
| Suite 180 | \$40.00 SF/yr | 1,500 SF   |  |