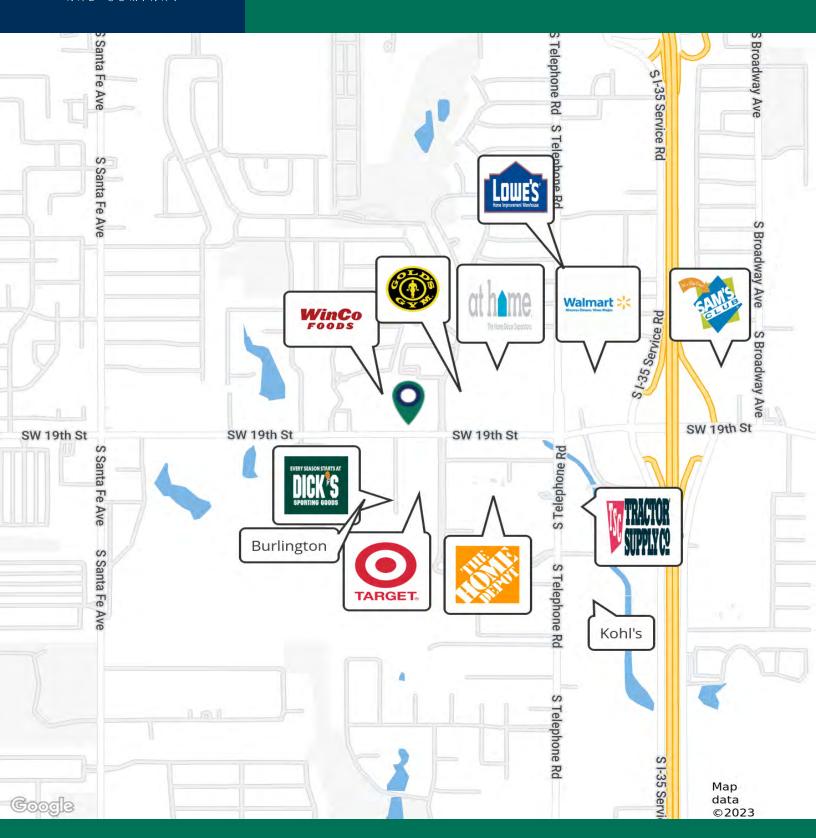

#### **OFFERING SUMMARY**

Lease Rate: \$40.00 SF/yr (tenant in space; NNN)

Available SF: 1,500 - 2,800 SF

Building Size: 13,375 SF

Year Built: 2016

Submarket: Moore

Across the Street: Target, Burlington,

Dick's Sporting Good

#### **PROPERTY HIGHLIGHTS**

- Outparcel to WinCo Foods
- National retailers in proximity include At Home, Tractor Supply Co, Gold's Gym, Walmart Supercenter, Lowe's, Sam's Club, ALDI and AutoZone

| SPACES    | LEASE RATE    | SPACE SIZE |  |
|-----------|---------------|------------|--|
| Suite 100 | \$40.00 SF/yr | 2,800 SF   |  |
| Suite 140 | \$40.00 SF/yr | 1,962 SF   |  |
| Suite 180 | \$40.00 SF/yr | 1,500 SF   |  |