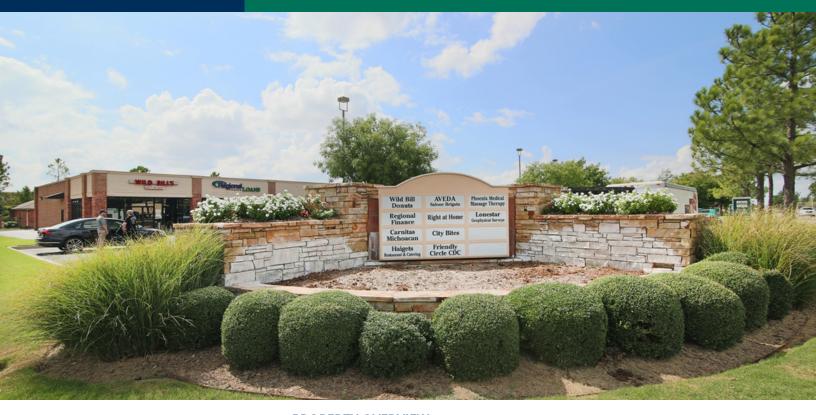

## The Fountains Center

304 W Edmond Road, Edmond, OK 73003

| OFFERING SUMMARY |                     | PROPERTY OVERVIEW                                                                                                                                     |  |
|------------------|---------------------|-------------------------------------------------------------------------------------------------------------------------------------------------------|--|
| Lease Rate:      | \$14.00 SF/yr (NNN) | This nicely manicured center is located on W. Edmond Road (2nd St) just west of N. Broadway. Located on the S/W corner of W. Edmond Road and S. Fretz |  |
| Building Size:   | 17,920 SF           | Avenue.                                                                                                                                               |  |
| Available SF:    | 2,000 - 2,412 SF    | This Center rarely has space available; excellent co-tenancy creating healthy                                                                         |  |
| Lot Size:        | 2.24 Acres          | foot traffic.                                                                                                                                         |  |
| Year Built:      | 2001                | Dispensary Users are welcome                                                                                                                          |  |
| Submarket:       | Edmond              | Suite 304 and Suite 320 are available for mixed use                                                                                                   |  |
|                  | 10202020            |                                                                                                                                                       |  |