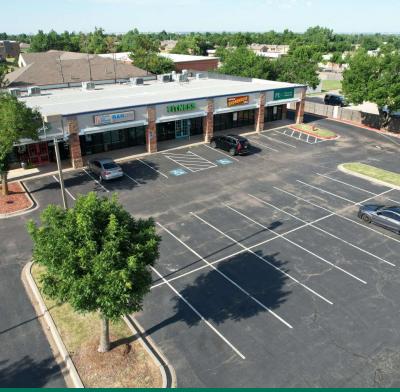

#### **PROPERTY OVERVIEW**

This nicely manicured center is located on W. Edmond Road (2nd St) just west of N. Broadway. Located on the S/W corner of W. Edmond Road and S. Fretz Avenue.

This Center has excellent co-tenancy creating healthy foot traffic.