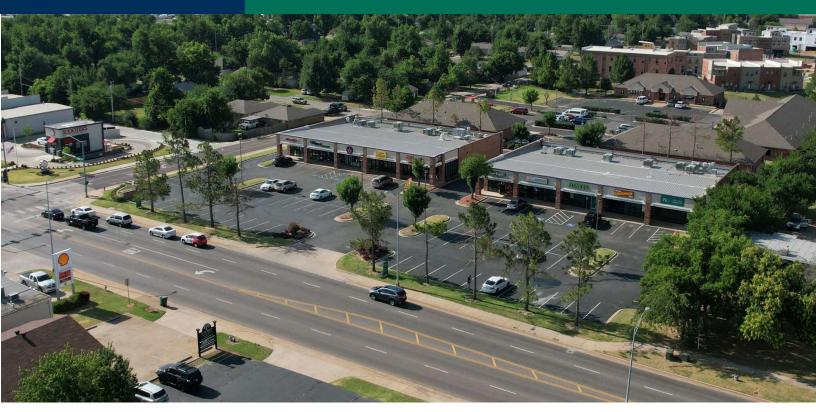

#### **PROPERTY OVERVIEW**

This nicely manicured center is located on W. Edmond Road (2nd St) just west of N. Broadway. Located on the S/W corner of W. Edmond Road and S. Fretz Avenue.

This Center has excellent co-tenancy creating healthy foot traffic.