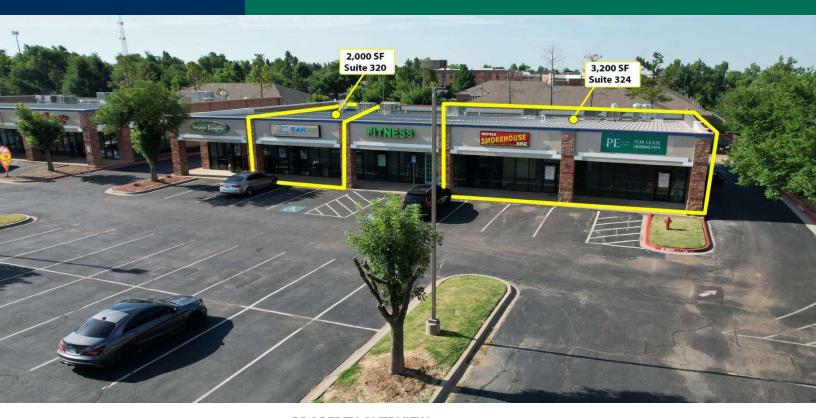

#### **PROPERTY OVERVIEW**

This nicely manicured center is located on W. Edmond Road (2nd St) just west of N. Broadway. Located on the S/W corner of W. Edmond Road and S. Fretz Avenue.

This Center has excellent co-tenancy creating healthy foot traffic.

Suite 324 has Drive Thru capabilities - Restaurant

| SPACES | LEASE RATE    | SPACE SIZE | SPACE USE  |
|--------|---------------|------------|------------|
| 320    | \$14.00 SF/yr | 2,000 SF   | Office     |
| 324    | \$14.00 SE/vr | 3 200 SF   | Restaurant |