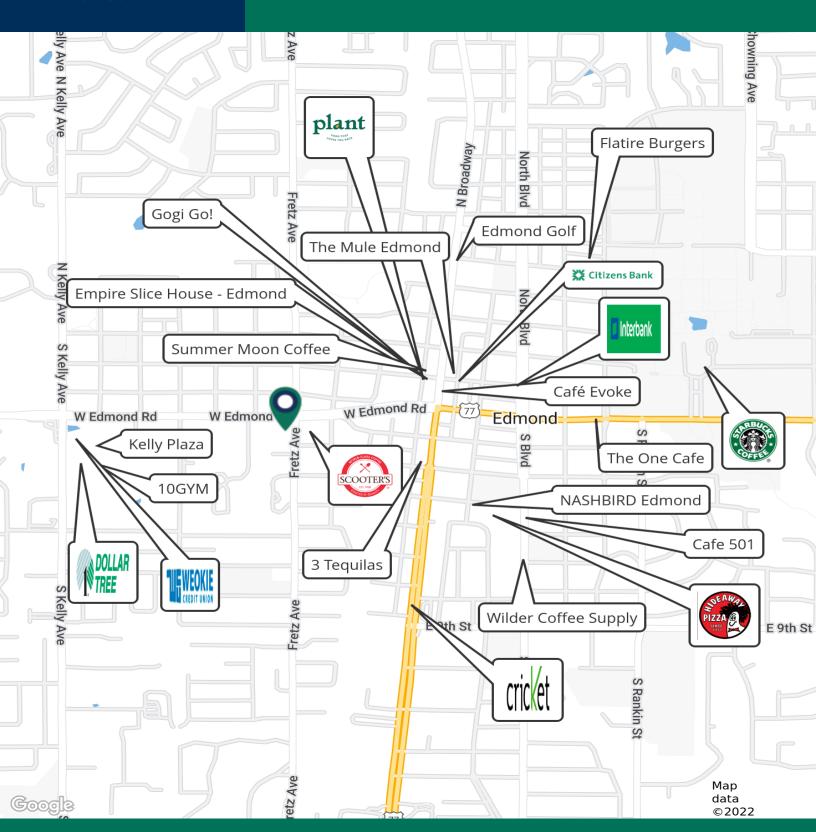

#### **PROPERTY OVERVIEW**

This nicely manicured center is located on W. Edmond Road (2nd St) just west of N. Broadway. Located on the S/W corner of W. Edmond Road and S. Fretz Avenue.

This Center has excellent co-tenancy creating healthy foot traffic.