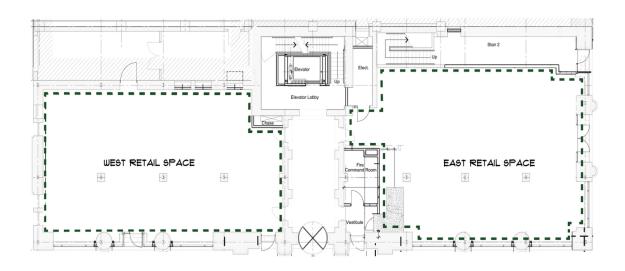

#### **ALLISON BARTA BAILEY**

Retail Space Available

| SUITE                          | TENANT    | SIZE (SF) | LEASE TYPE     | LEASE RATE    |
|--------------------------------|-----------|-----------|----------------|---------------|
| Pioneer Bldg West Retail Space | Available | 2,058 SF  | Modified Gross | \$24.00 SF/yr |
| Pioneer Bldg East Retail Space | Available | 2,213 SF  | Modified Gross | \$24.00 SF/yr |

#### **ALLISON BARTA BAILEY**

Additional Photos

West Retail Space