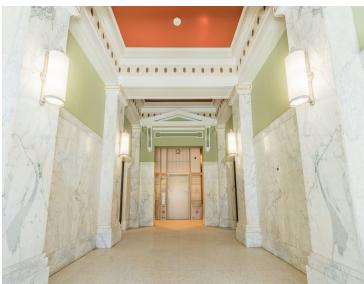

Notable restorations include the ground floor lobby and storefront windows, elevator cages and marble (throughout building). All building systems, roof, electric distribution including a backup generator, windows and elevator are new. Floors two through four are move-in ready with modern finishes and private restrooms and kitchen.