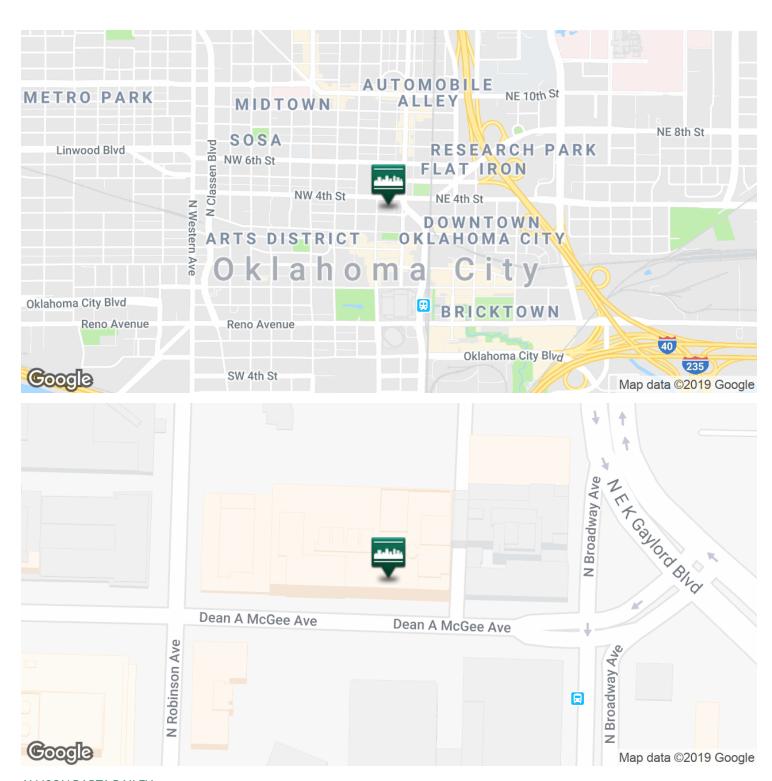

#### LOCATION DESCRIPTION

Located at the corner of Dean A McGee and Broadway, The Pioneer Building is walkable to the Central Business District, Deep Deuce and Automobile Alley. The street car stop at NW 4th and Broadway provides easy access to Midtown and Bricktown as well.

I-235 and I-40 exits nearby ensures that employees and customers can visit the building efficiently when arriving from all directions.

#### **ALLISON BARTA BAILEY**

Location Maps