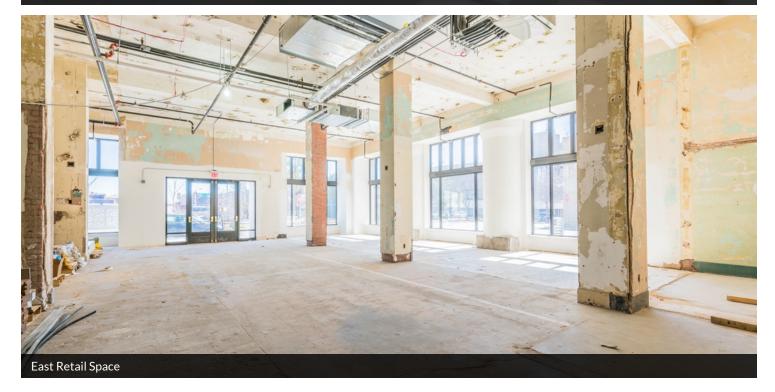

#### **ALLISON BARTA BAILEY**

Retail Space Available

| SUITE                          | TENANT    | SIZE (SF) | LEASE TYPE     | LEASE RATE    |
|--------------------------------|-----------|-----------|----------------|---------------|
| Pioneer Bldg West Retail Space | Available | 2,058 SF  | Modified Gross | \$24.00 SF/yr |
| Pioneer Bldg East Retail Space | Available | 2,213 SF  | Modified Gross | \$24.00 SF/yr |