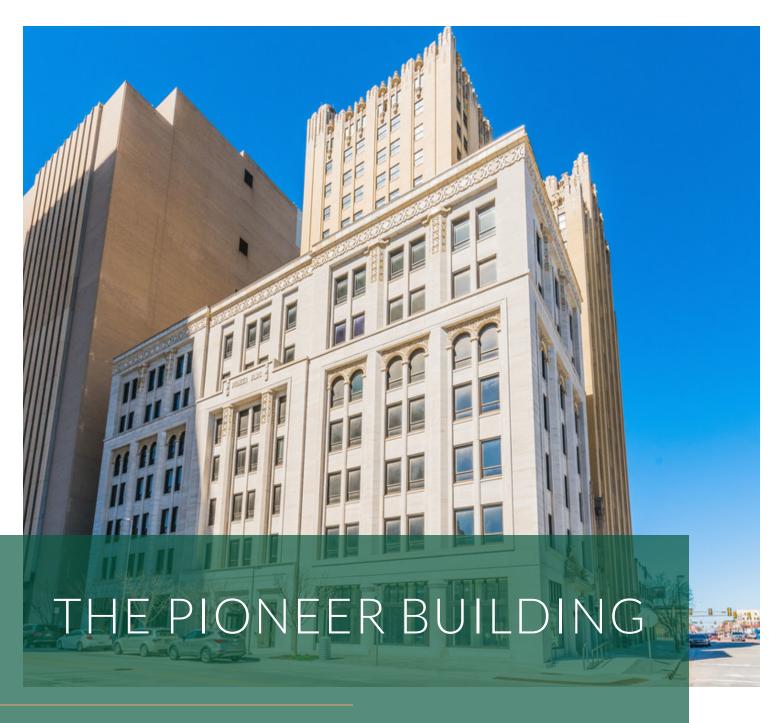

#### PROPERTY DESCRIPTION

Built in 1907 as the home office for Pioneer Telephone, The Pioneer Building is constructed out of gray limestone with hand-carved details around both ground floor entrances. This William Wells-designed building is on the National Register and was completely renovated to shell in 2018.