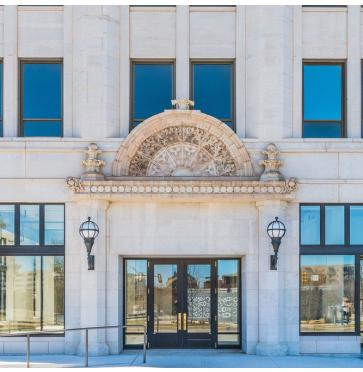

Notable restorations include the ground floor lobby and storefront windows, elevator cages and marble (throughout building). All building systems, roof, electric distribution including a backup generator, windows and elevator are new. Floors two through four are move-in ready with modern finishes and private restrooms and kitchen.

All office floors have windows on three sides, showcasing panoramic views from the Innovation District to Downtown and opening the suites to an abundance of natural light.

Each ground floor retail space has a dedicated entrance and new storefront windows.