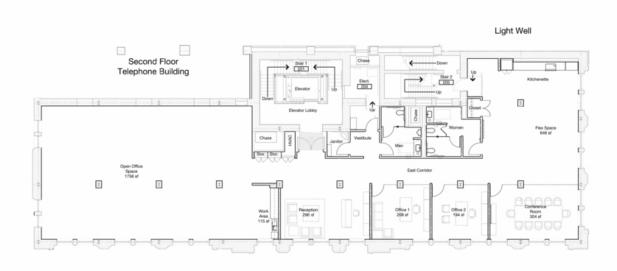

#### **ALLISON BARTA BAILEY**

Office Space Available

**LEASE TYPE** | MG **TOT** 

**TOTAL SPACE** | 2,058 - 6,085 SF

**LEASE TERM** | 60 months

**LEASE RATE** | \$24.00 SF/yr

| SUITE                  | TENANT    | SIZE (SF) | LEASE TYPE     | LEASE RATE    |
|------------------------|-----------|-----------|----------------|---------------|
| Pioneer Bldg 2nd Floor | Available | 5,826 SF  | Modified Gross | \$24.00 SF/yr |
| Pioneer Bldg 4th Floor | Available | 5,954 SF  | Modified Gross | \$24.00 SF/yr |
| Pioneer Bldg 5th Floor | Available | 5,975 SF  | Modified Gross | \$24.00 SF/yr |
| Pioneer Bldg 6th Floor | Available | 6,085 SF  | Modified Gross | \$24.00 SF/yr |
| Pioneer Bldg 7th Floor | Available | 6,059 SF  | Modified Gross | \$24.00 SF/yr |