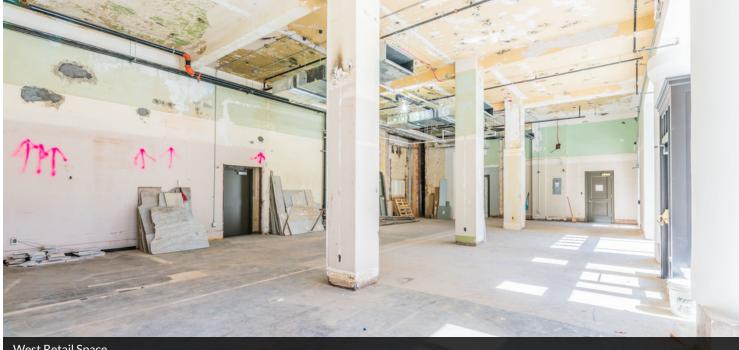

#### **ALLISON BARTA BAILEY**

Retail Space Available

| SUITE                          | TENANT    | SIZE (SF) | LEASE TYPE     | LEASE RATE    |
|--------------------------------|-----------|-----------|----------------|---------------|
| Pioneer Bldg West Retail Space | Available | 2,058 SF  | Modified Gross | \$24.00 SF/yr |
| Pioneer Bldg East Retail Space | Available | 2,213 SF  | Modified Gross | \$24.00 SF/yr |

#### **ALLISON BARTA BAILEY**

Additional Photos

West Retail Space