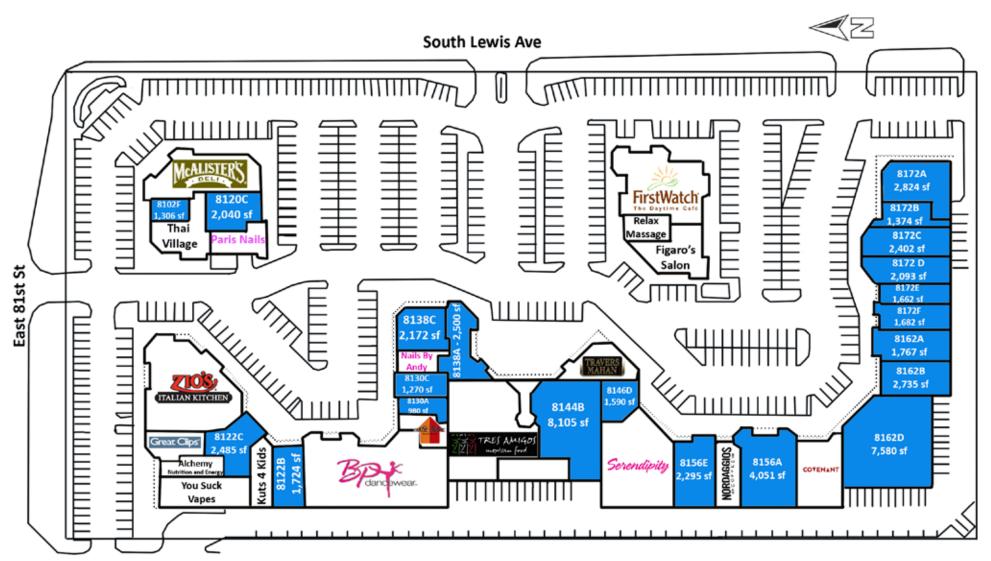

## **CO-TENANTS:**

Zio's, McAlister's Deli, First Watch, Tres Amigos, Nordaggios Coffee, Serendipity, Covenant, Great Clips, Figaro's Salon and more..

SITE PLAN