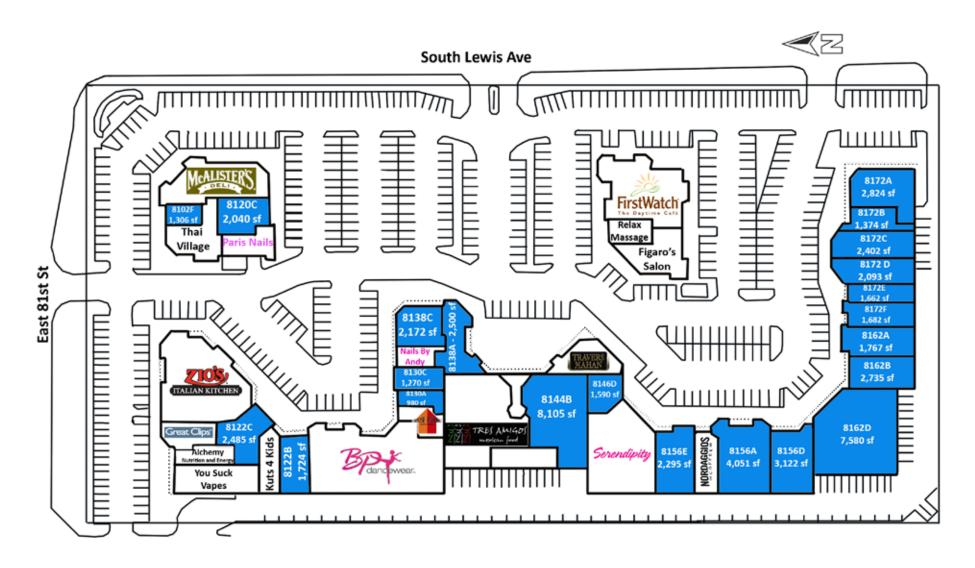

SITE PLAN

#### **CO-TENANTS:**

Zio's, McAlister's Deli, First Watch, Tres Amigos, Nordaggios Coffee, Serendipity, Covenant, Great Clips, Figaro's Salon and more..