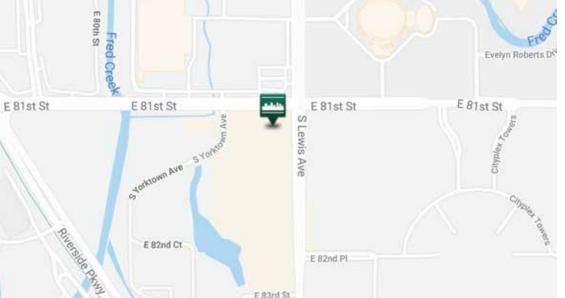

#### PROPERTY HIGHLIGHTS

- Super location in South Tulsa at the SWC of 81st Street & Lewis Avenue
- Great Access to Riverside Drive & the Creek Turnpike
- Traffic Generators: Oral Roberts University, CityPlex Towers, RiverSpirit Casino, Crowne Plaza
- Up to 24,119 SF available at the South end of the Center by combining several spaces

#### OFFERED FOR LEASE

| Available RSF | 980 - 24,119 SF             |
|---------------|-----------------------------|
| Lease Rate    | Negotiable                  |
| Building Size | 115,977 SF                  |
| Market        | Tulsa                       |
| Submarket     | South                       |
| Cross Streets | E. 81st St and S. Lewis Ave |