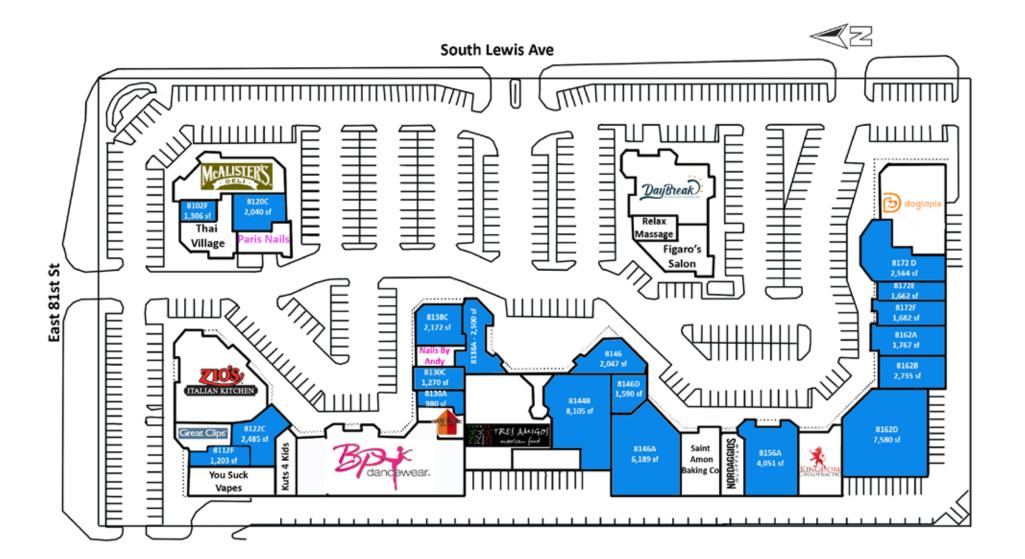

#### CO-TENANTS:

Zio's, McAlister's Deli, First Watch, Tres Amigos, Nordaggios Coffee, Great Clips, Figaro's Salon and more.

SITE PLAN

PRICE

**EDWARDS**