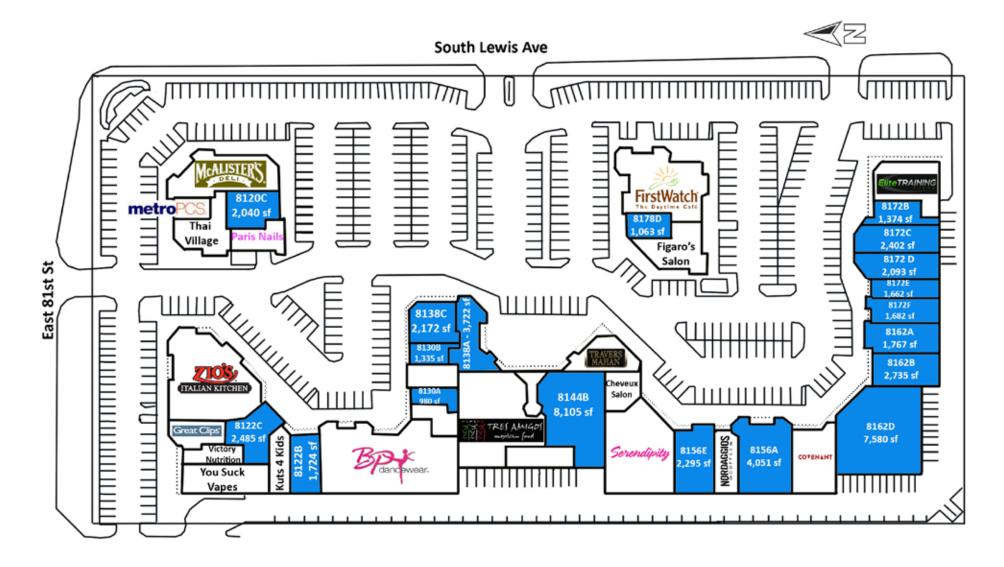

LE<br>5,181 | <b>5 MILES</b><br>31,254 | <b>10 MILES</b><br>72,971 |
|                                         | =               |                          |                           |
| Total Households                        | 5,181           | 31,254                   | 72,971                    |

### PROPERTY HIGHLIGHTS

- Average daily traffic of over 46,000 cars per day
- Restaurants with significant lunchtime traffic volumes
- Across the street from a Walmart Supercenter and Oral Robert University

### CONTACT US

#### JOSHUA LOVE, Sales Associate

(918) 394-1000 | jlove@priceedwards.com

**GEORGE WILLIAMS, CCIM,** *Retail Investment Specialist* (405) 239-1270 | gwilliams@priceedwards.com 01302020

The Plaza Shopping Center | 8102 - 8272 S Lewis Ave, Tulsa, OK 74137



SITE PLAN