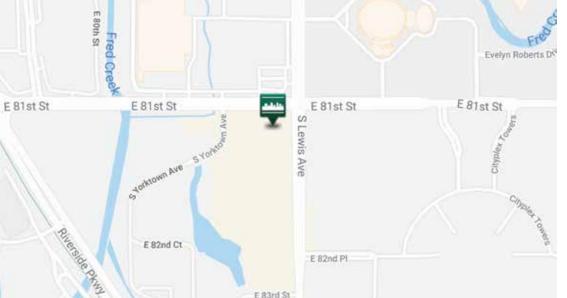

#### PROPERTY HIGHLIGHTS

- Super location in South Tulsa at the SWC of 81st Street & Lewis Avenue
- Great Access to Riverside Drive & the Creek Turnpike
- Traffic Generators: Oral Roberts University, CityPlex Towers, RiverSpirit Casino, Crowne Plaza
- Up to 24,119 SF available at the South end of the Center by combining several spaces

## OFFERED FOR LEASE

| Available RSF | 980 - 24,119 SF             |
|---------------|-----------------------------|
| Lease Rate    | Negotiable                  |
| Building Size | 115,977 SF                  |
| Market        | Tulsa                       |
| Submarket     | South                       |
| Cross Streets | E. 81st St and S. Lewis Ave |