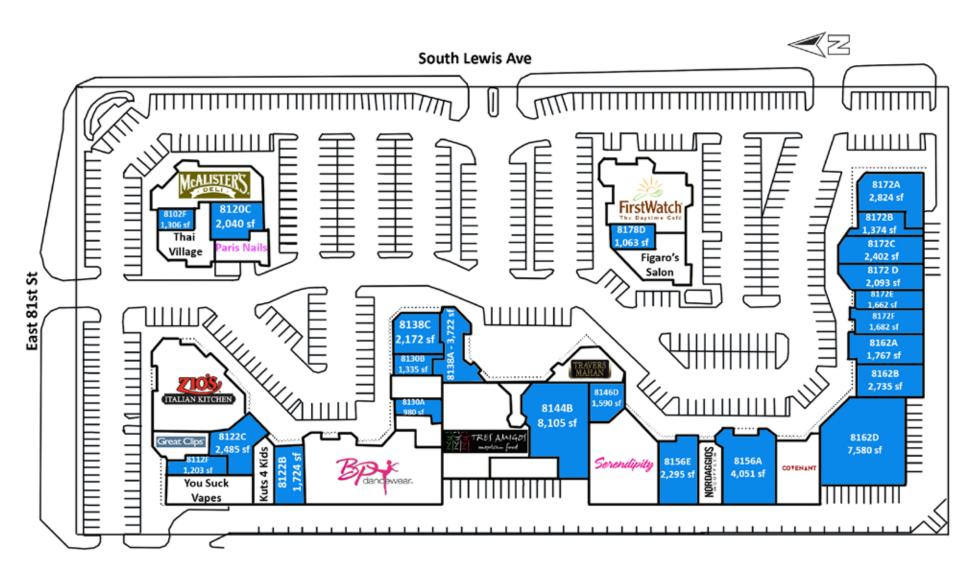

## **CO-TENANTS:**

Zio's, McAlister's Deli, First Watch, Tres Amigos, Nordaggios Coffee, Serendipity, Covenant, Great Clips, Figaro's Salon and more..

**The Plaza Shopping Center** | 8102 - 8172 S Lewis Ave, Tulsa, OK 74137

SITE PLAN