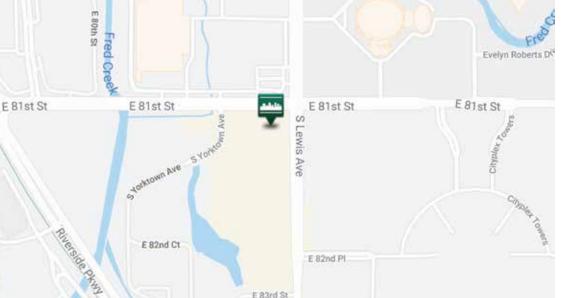

#### PROPERTY HIGHLIGHTS

- Super location in South Tulsa at the SWC of 81st Street
  & Lewis Avenue
- Great Access to Riverside Drive & the Creek Turnpike
- Traffic Generators: Oral Roberts University, CityPlex
  Towers, RiverSpirit Casino, Crowne Plaza
- Up to 24,119 SF available at the South end of the Center by combining several spaces

SITE PLAN