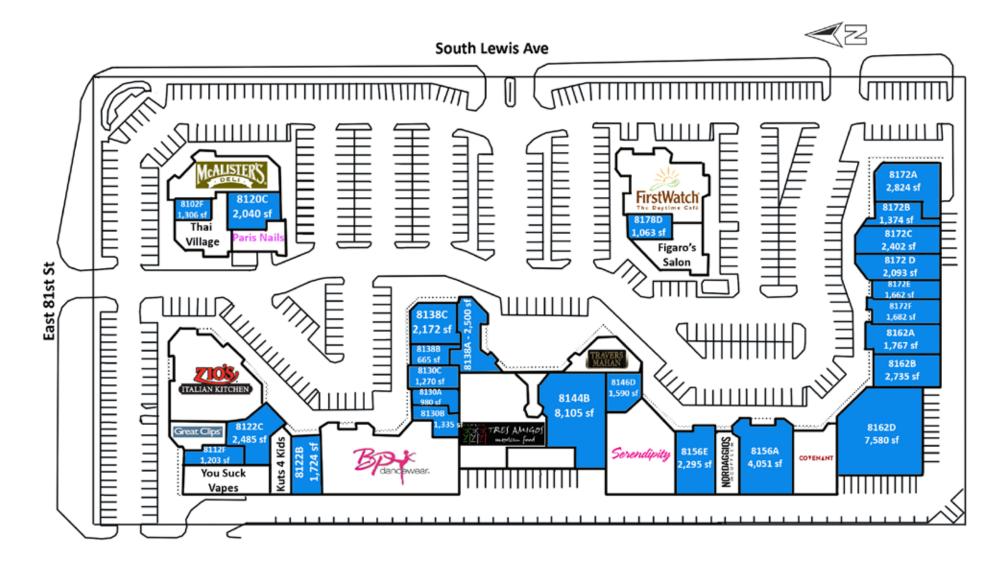

#### PROPERTY HIGHLIGHTS

- Super location in South Tulsa at the SWC of 81st Street
  & Lewis Avenue
- Great Access to Riverside Drive & the Creek Turnpike
- Traffic Generators: Oral Roberts University, CityPlex
  Towers, RiverSpirit Casino, Crowne Plaza
- Up to 24,119 SF available at the South end of the Center by combining several spaces

| OFFERED FOR LE | EASE                        |
|----------------|-----------------------------|
| Available RSF  | 980 - 24,119 SF             |
| Lease Rate     | Negotiable                  |
| Building Size  | 115,977 SF                  |
| Market         | Tulsa                       |
| Submarket      | South                       |
| Cross Streets  | E. 81st St and S. Lewis Ave |

#### CO-TENANTS:

Zio's, McAlister's Deli, First Watch, Tres Amigos, Nordaggios Coffee, Serendipity, Covenant, Great Clips, Figaro's Salon and more..

SITE PLAN