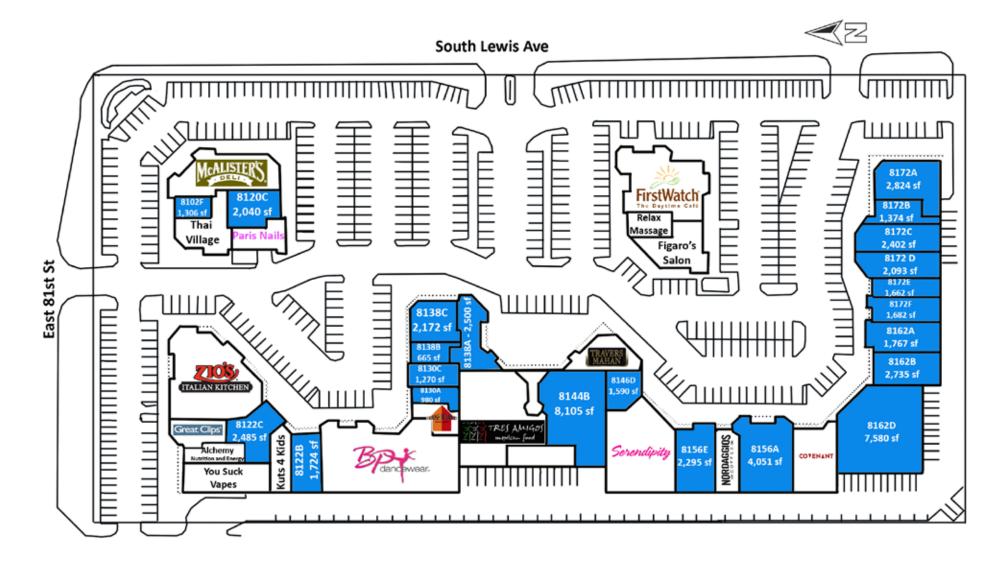

#### SITE PLAN

#### CO-TENANTS:

Zio's, McAlister's Deli, First Watch, Tres Amigos, Nordaggios Coffee, Serendipity, Covenant, Great Clips, Figaro's Salon and more..