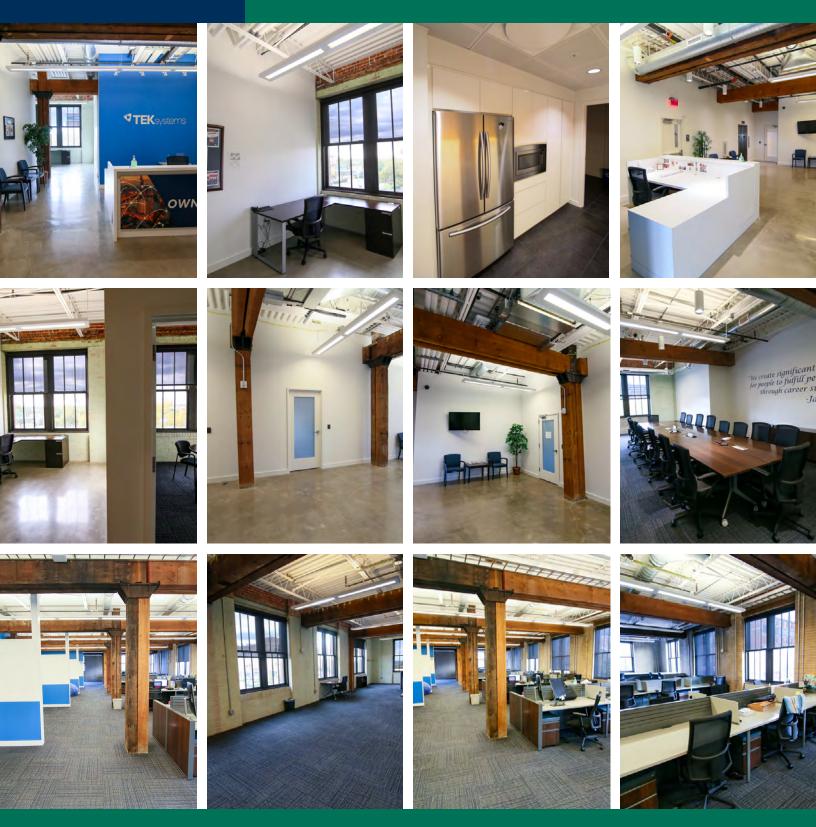

#### **PROPERTY OVERVIEW**

The building was constructed in early 1909 by the Rock Island Railroad Corporation of Chicago Illinois. It was operated by Rock Island until 1932 and it continued to be used as a warehouse until around 1983 when it was vacated. Allford Hall Monaghan Morris added a steel system above the wooden beams which raised the floors and allowed them to be poured concrete. This also effectively provided a lower window sill height adding more natural light to the spaces.