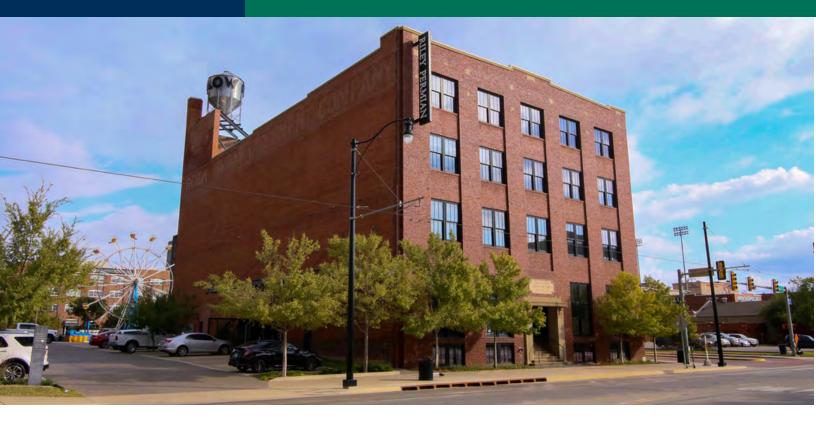

### The Plow Building 29 E. Reno Avenue, Oklahoma City, OK 73104

#### **PROPERTY OVERVIEW**

The building was constructed in early 1909 by the Rock Island Railroad Corporation of Chicago Illinois. It was operated by Rock Island until 1932 and it continued to be used as a warehouse until around 1983 when it was vacated. Allford Hall Monaghan Morris added a steel system above the wooden beams which raised the floors and allowed them to be poured concrete. This also effectively provided a lower window sill height adding more natural light to the spaces.

#### LOCATION OVERVIEW

Bricktown is located just east of Oklahoma City's central business district. This was the city's original warehouse and distribution center that has been converted into a thriving urban mixed-use district containing an eclectic mix of restaurants, offices, and retail shops.