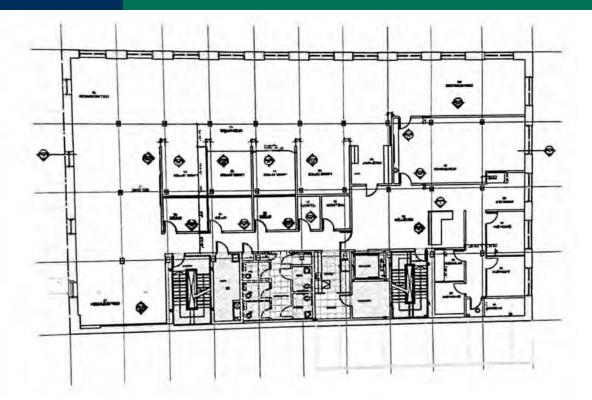

#### **OFFICE SPACE NOW AVAILABLE**

| Available SF:               | 9,504 SF                                |
|-----------------------------|-----------------------------------------|
| Rate:                       | \$24.00 psf Full<br>Service             |
| Lot Size:                   | 0.24 Acres                              |
| Building Size:              | 48,640 SF                               |
| Parking:<br>Building Class: | Adjoining fee-based<br>surface lot<br>A |
| Year Built:                 | A<br>1909                               |
| Renovated:                  | 2017                                    |
| Zoning:                     | BC w/DP-Downtown<br>Scenic Highway      |