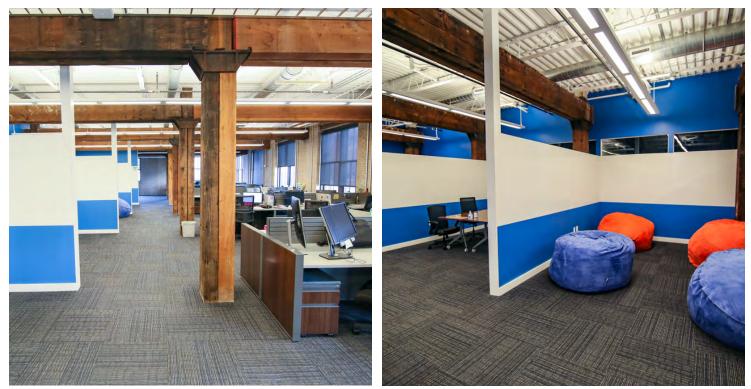

#### **PROPERTY OVERVIEW**

The building was constructed in early 1909 by the Rock Island Railroad Corporation of Chicago Illinois. It was operated by Rock Island until 1932 and it continued to be used as a warehouse until around 1983 when it was vacated. Allford Hall Monaghan Morris added a steel system above the wooden beams which raised the floors and allowed them to be poured concrete. This also effectively provided a lower window sill height adding more natural light to the spaces.