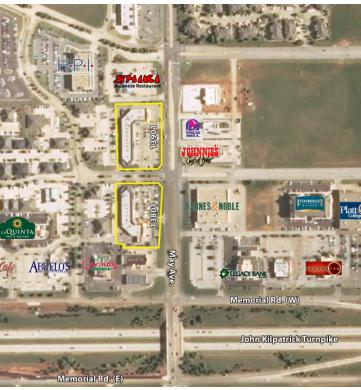

# THE SHOPPES AT NORTH POINTE

13801/13901 N. May Avenue, Oklahoma City, OK 73134

### RETAIL SPACE NOW AVAILABLE

Available SF: 4,879 SF

**Lease Rate:** \$22.00 SF/yr (NNN)

**Building Size:** 4,430 SF

Sub Market: North

Great retail or restaurant space with exposure at one of the 4,879 SF busiest intersections on Memorial, located near the north west corner of May and Memorial.

The Memorial Corridor is a magnet for corporate business, containing over 1.5 million square feet of office space, with over half being Class A properties. A vast medical office community is anchored by some of the most advanced hospitals in the region. The businesses in the corridor are supported by over 1,200 hotel rooms and suites. New big box retailers in the area include Von Maur and Dick's Sporting Goods.