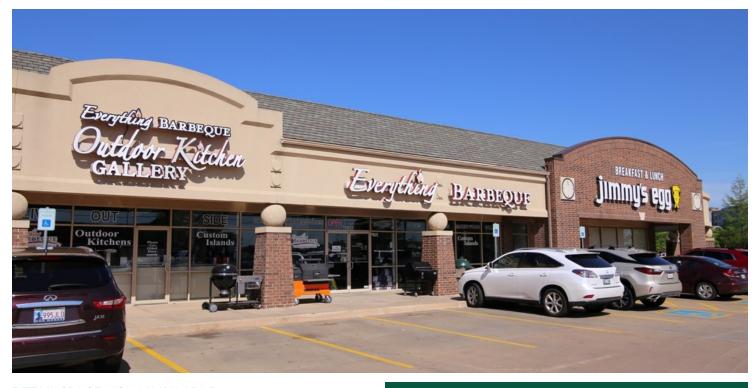

# THE SHOPPES AT NORTH POINTE

13801/13901 N. May Avenue, Oklahoma City, OK 73134

### RETAIL SPACE NOW AVAILABLE

Available SF: 4,879 SF

**Lease Rate:** \$22.00 SF/yr (NNN)

**Building Size:** 4,430 SF

Sub Market: North

Great retail or restaurant space with exposure at one of the 4,879 SF busiest intersections on Memorial, located near the north west corner of May and Memorial.

# THE SHOPPES AT NORTH POINTE

13801/13901 N. May Avenue, Oklahoma City, OK 73134

|                                        | SUITE # |
|----------------------------------------|---------|
| <b>AMERICAN CLEANERS &amp; LAUNDRY</b> | 13901   |
| SILVER ACCENTS                         | 13903   |
| NINJA SUSHI                            | 13905   |
| JUST FOR KIDS PEDIATRICS               | 13913   |
| DK SALON, LLC                          | 13915   |
| CELL PHONE FIX                         | 13915A  |
| QUAIL TAG AGENCY                       | 13919A  |
| SLEEP TIGHT PROPERTIES LLC             | 13919B  |
| NORTH POINTE PHARMACY                  | 13921   |
| US INSURANCE                           | 13923   |
| NORTH POINTE PHARMACY                  | 13925   |
| CITY NATIONAL BANK                     | 13801   |
| AVAILABLE (4,879 SF)                   | 13813   |
| NAILS BY HELEN LLC                     | 13819   |
| EVERYTHING BARBEQUE LLC                | 13822   |
| N&Q LLC (JIMMY'S EGG)                  | 13829   |