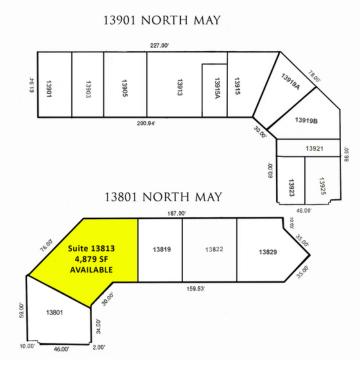

# THE SHOPPES AT NORTH POINTE

13801/13901 N. May Avenue, Oklahoma City, OK 73134

### RETAIL SPACE NOW AVAILABLE

Available SF: 4,879 SF

**Lease Rate:** \$22.00 SF/yr (NNN)

**Building Size:** 4,430 SF

Sub Market: North

Great retail or restaurant space with exposure at one of the 4,879 SF busiest intersections on Memorial, located near the north west corner of May and Memorial.

# THE SHOPPES AT NORTH POINTE

13801/13901 N. May Avenue, Oklahoma City, OK 73134

|                                        | SUITE # |
|----------------------------------------|---------|
| <b>AMERICAN CLEANERS &amp; LAUNDRY</b> | 13901   |
| SILVER ACCENTS                         | 13903   |
| NINJA SUSHI                            | 13905   |
| JUST FOR KIDS PEDIATRICS               | 13913   |
| DK SALON, LLC                          | 13915   |
| CELL PHONE FIX                         | 13915A  |
| QUAIL TAG AGENCY                       | 13919A  |
| SLEEP TIGHT PROPERTIES LLC             | 13919B  |
| NORTH POINTE PHARMACY                  | 13921   |
| US INSURANCE                           | 13923   |
| NORTH POINTE PHARMACY                  | 13925   |
| CITY NATIONAL BANK                     | 13801   |
| AVAILABLE (4,879 SF)                   | 13813   |
| NAILS BY HELEN LLC                     | 13819   |
| EVERYTHING BARBEQUE LLC                | 13822   |
| N&Q LLC (JIMMY'S EGG)                  | 13829   |