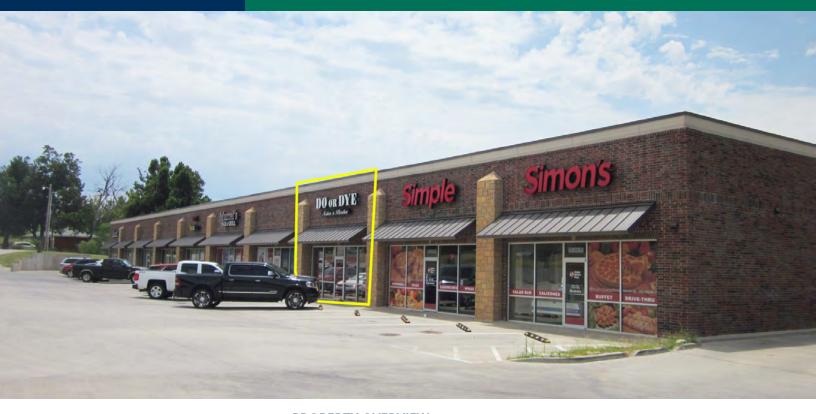

#### **PROPERTY OVERVIEW**

Former Hair Salon for Lease Consisting of 1,500 SF monthly rental amount of \$1,875.00 /monthly, includes NNN - CAM charges.

Pylon signage space is available.

All equipment and Cabinets are not staying, they are moving with the tenant to their new location.

their new location.

PLEASE DO NOT DISTURB TENANT AS WE WILL NEED MINIMUM 24 HOUR

NOTICE BEFORE SHOWING.

7/28/2022

| SPACES    | LEASE RATE        | SPACE SIZE |
|-----------|-------------------|------------|
| Suite 102 | \$1,875 per month | 1,500 SF   |