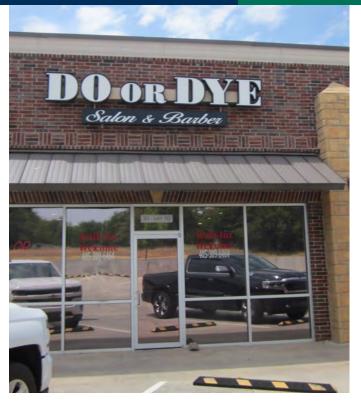

#### **PROPERTY OVERVIEW**

Former Hair Salon for Lease Consisting of 1,500 SF monthly rental amount of \$1,875.00 /monthly, includes NNN - CAM charges.

Pylon signage space is available.

All equipment and Cabinets are not staying, they are moving with the tenant to their new location.

their new location.

PLEASE DO NOT DISTURB TENANT AS WE WILL NEED MINIMUM 24 HOUR

NOTICE BEFORE SHOWING.

7/28/2022

| SPACES    | LEASE RATE        | SPACE SIZE |
|-----------|-------------------|------------|
| Suite 102 | \$1,875 per month | 1,500 SF   |