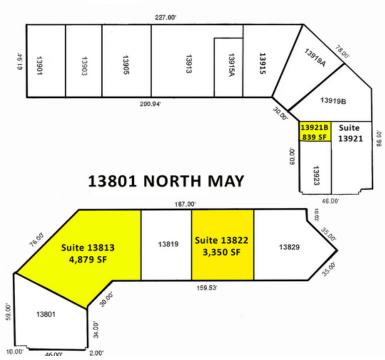

Fully equipped end cap restaurant space with drive thru available.

| 0 | SPACES | LEASE RATE    | SPACE SIZE |
|---|--------|---------------|------------|
| 8 | 13813  | \$20.00 SF/yr | 4,879 SF   |
| 5 | 13822  | \$20.00 SF/yr | 3,350 SF   |
|   | 13921B | \$20.00 SF/yr | 839 SF     |

# The Shoppes At North Pointe

13801/13901 N. May Avenue, Oklahoma City, OK 73134

**13901 NORTH MAY** 

| Sq Ft | Tenant                      | Suite # |
|-------|-----------------------------|---------|
|       | AMERICAN CLEANERS & LAUNDRY | 13901   |
|       | SILVER ACCENTS              | 13903   |
|       | NINJA SUSHI                 | 13905   |
|       | JUST FOR KIDS PEDIATRICS    | 13913   |
|       | RINSE.SALON + EXTENSION BAR | 13915   |
|       | CELL PHONE FIX              | 139154  |
|       | QUAIL TAG AGENCY            | 129194  |
|       | QUAIL POST                  | 139198  |
|       | ELLIS ISLAND                | 13921   |
| 839   | AVAILABLE                   | 13921E  |
|       | US INSURANCE                | 13923   |
|       | CITY NATIONAL BANK          | 13801   |
| 4,879 | AVAILABLE                   | 13813   |
|       | NAILS BY HELEN LLC          | 13819   |
| 3,350 | AVAILABLE                   | 13822   |
|       | JIMMY'S EGG                 | 13829   |