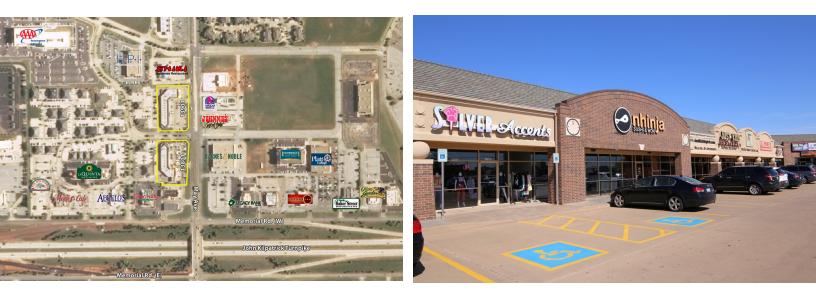

#### **PROPERTY OVERVIEW**

The Shoppes at North Pointe is offering three ideal retail or restaurant spaces with exposure at one of the busiest intersections on Memorial, located near the north west corner of N May Ave & W Memorial Rd.

F The Memorial Corridor is a magnet for corporate business, containing over 1.5 million square feet of office space, with over half being Class A properties. A vast medical office community is anchored by some of the most advanced hospitals in the region. The businesses in the corridor are supported by over 1,200 hotel rooms and suites. New big box retailers in the area include Von Maur and Dick's Sporting Goods.