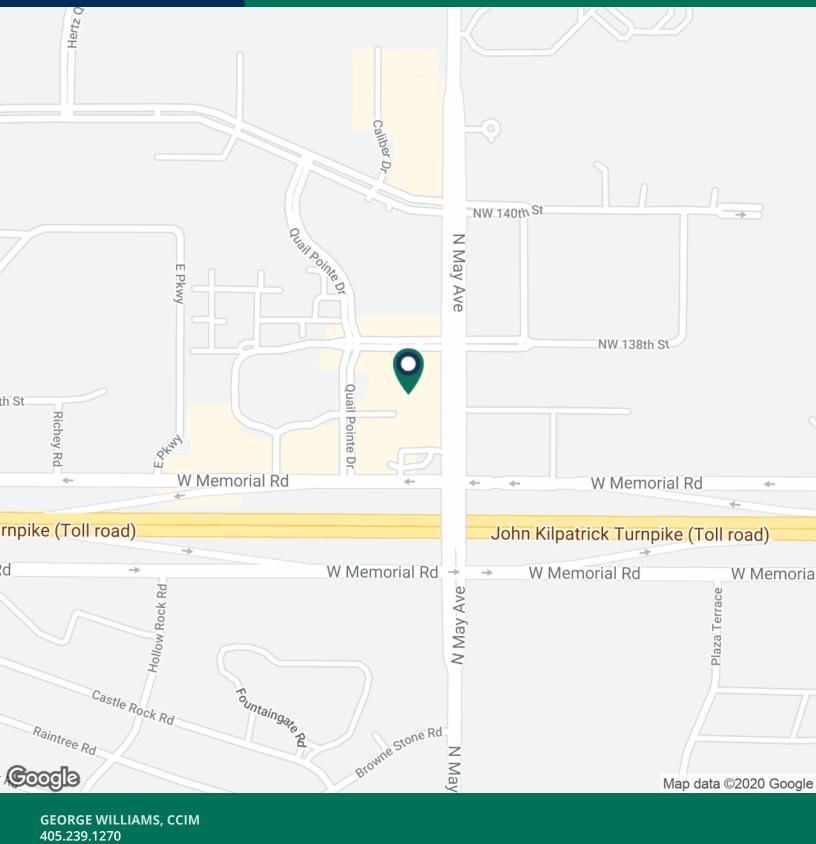

#### **PROPERTY OVERVIEW**

The Shoppes at North Pointe is offering three ideal retail or restaurant spaces with exposure at one of the busiest intersections on Memorial, located near the north west corner of N May Ave & W Memorial Rd.

F The Memorial Corridor is a magnet for corporate business, containing over 1.5 million square feet of office space, with over half being Class A properties. A vast medical office community is anchored by some of the most advanced hospitals in the region. The businesses in the corridor are supported by over 1,200 hotel rooms and suites. New big box retailers in the area include Von Maur and Dick's Sporting Goods.