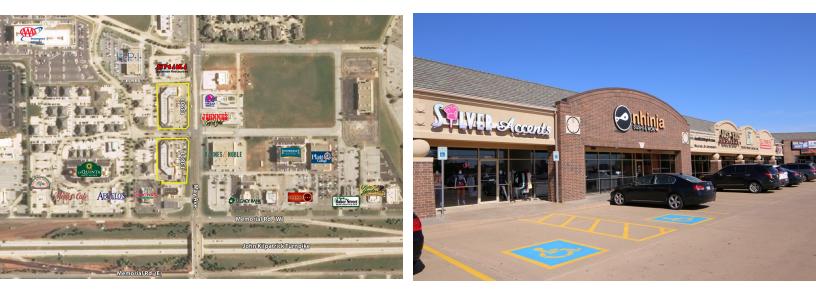

#### **PROPERTY OVERVIEW**

The Shoppes at North Pointe is has a former pediatric clinic available along with two other retail spaces with exposure at one of the busiest intersections on Memorial, located near the north west corner of N May Ave & W Memorial Rd.

The Memorial Corridor is a magnet for corporate business, containing over 1.5 million square feet of office space, with over half being Class A properties. A vast medical office community is anchored by some of the most advanced hospitals in the region. The businesses in the corridor are supported by over 1,200 hotel rooms and suites. New big box retailers in the area include Von Maur and Dick's Sporting Goods.