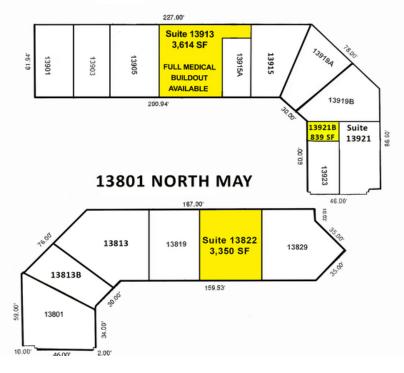

| SPACES | LEASE RATE      | SPACE SIZE                                 |
|--------|-----------------|--------------------------------------------|
| 13822  | \$20.00 SF/yr   | 3,350 SF                                   |
| 13921B | \$20.00 SF/yr   | 839 SF                                     |
| 13913  | \$20.00 SF/yr   | 3,614 SF                                   |
|        | 13822<br>13921B | 13822 \$20.00 SF/yr   13921B \$20.00 SF/yr |

# The Shoppes At North Pointe

13801/13901 N. May Avenue, Oklahoma City, OK 73134

Sq Ft Tenant Suite # AMERICAN CLEANERS & LAUNDRY 13901 SILVER ACCENTS 13903 NINJA SUSHI 13905 AVAILABLE 3,614 13913 RINSE.SALON + EXTENSION BAR 13915 CELL PHONE FIX 13915A QUAIL TAG AGENCY 12919A QUAIL POST 13919B ELLIS ISLAND 13921 839 AVAILABLE 13921B US INSURANCE 13923 CITY NATIONAL BANK 13801 SALON EXCLUSIVE 13813 THE BUD BAR 13813B NAILS BY HELEN LLC 13819 3,350 AVAILABLE 13822 JIMMY'S EGG 13829