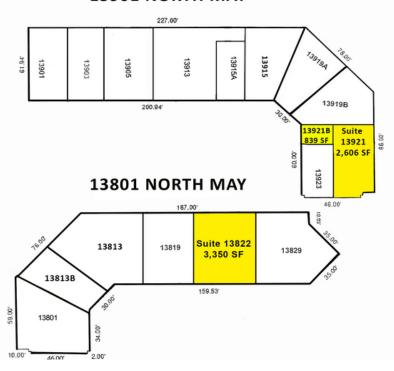

| SPACES |            | LEASE RATE    | SPACE SIZE |                       |
|--------|------------|---------------|------------|-----------------------|
| 13822  |            | \$20.00 SF/yr | 3,350 SF   |                       |
| 13921  | Restaurant | \$20.00 SF/yr | 2,606 SF   | DO NOT DISTURB TENANT |
| 13921B |            | \$20.00 SF/yr | 839 SF     |                       |

#### 13901 NORTH MAY

| Sq Ft | Tenant                      | Suite # |
|-------|-----------------------------|---------|
|       | AMERICAN CLEANERS & LAUNDRY | 13901   |
|       | SILVER ACCENTS              | 13903   |
|       | NINJA SUSHI                 | 13905   |
|       | RINSE.SALON                 | 13913   |
|       | RINSE.SALON + EXTENSION BAR | 13915   |
|       | CELL PHONE FIX              | 13915A  |
|       | QUAIL TAG AGENCY            | 12919A  |
|       | QUAIL POST                  | 13919B  |
| 2,606 | AVAILABLE                   | 13921   |
| 839   | AVAILABLE                   | 13921B  |
|       | US INSURANCE                | 13923   |
|       | CITY NATIONAL BANK          | 13801   |
|       | SALON EXCLUSIVE             | 13813   |
|       | THE BUD BAR                 | 13813B  |
|       | NAILS BY HELEN LLC          | 13819   |
| 3,350 | AVAILABLE                   | 13822   |
|       | JIMMY'S EGG                 | 13829   |