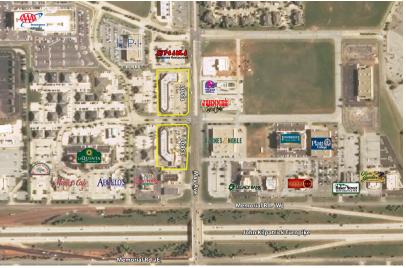

#### **PROPERTY OVERVIEW**

The Shoppes at North Pointe has a Fully Equipped Restaurant with drive thru available along with two other retail spaces with exposure at one of the busiest intersections on Memorial, located near the north west corner of N May Ave & W Memorial Rd.

The Memorial Corridor is a magnet for corporate business, containing over 1.5 million square feet of office space, with over half being Class A properties. A vast medical office community is anchored by some of the most advanced hospitals in the region. The businesses in the corridor are supported by over 1,200 hotel rooms and suites. New big box retailers in the area include Von Maur and Dick's Sporting Goods.