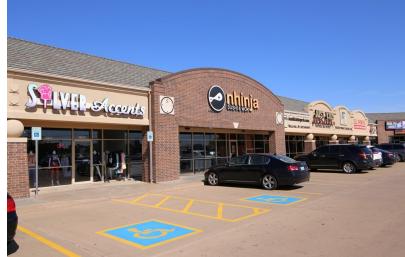

#### 13901 NORTH MAY

| Sq Ft | Tenant                      | Suite # |
|-------|-----------------------------|---------|
|       | AMERICAN CLEANERS & LAUNDRY | 13901   |
|       | SILVER ACCENTS              | 13903   |
|       | NINJA SUSHI                 | 13905   |
|       | RINSE.SALON                 | 13913   |
|       | RINSE.SALON + EXTENSION BAR | 13915   |
|       | CELL PHONE FIX              | 13915A  |
|       | QUAIL TAG AGENCY            | 12919A  |
|       | QUAIL POST                  | 13919B  |
| 2,606 | AVAILABLE                   | 13921   |
| 839   | AVAILABLE                   | 13921B  |
|       | US INSURANCE                | 13923   |
|       | CITY NATIONAL BANK          | 13801   |
|       | SALON EXCLUSIVE             | 13813   |
|       | THE BUD BAR                 | 13813B  |
|       | NAILS BY HELEN LLC          | 13819   |
| 3,350 | AVAILABLE                   | 13822   |
|       | JIMMY'S EGG                 | 13829   |