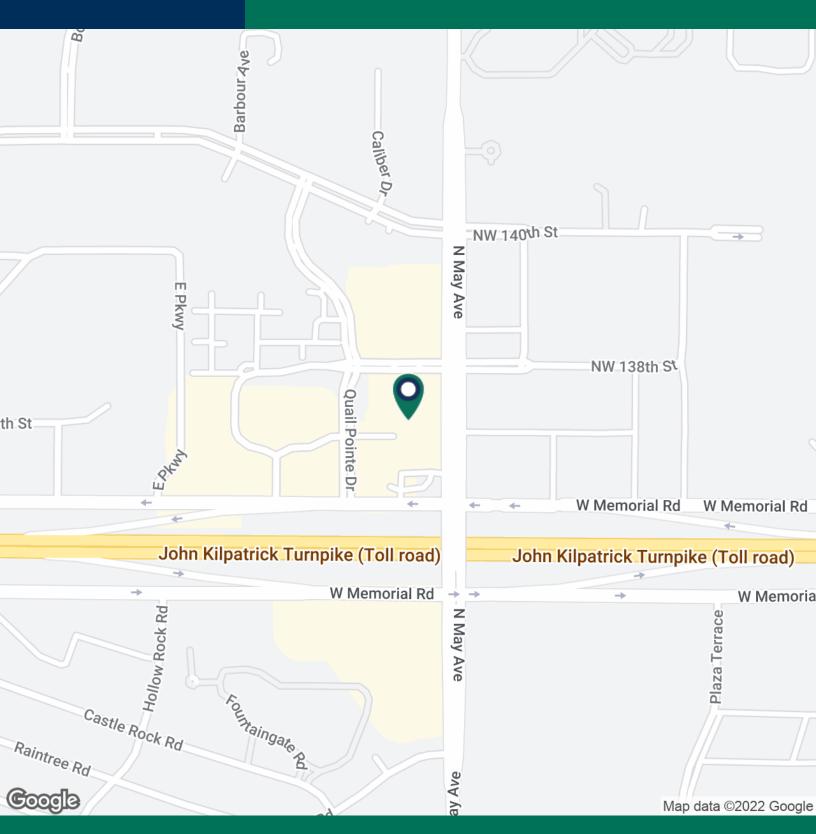

13801/13901 N. May Avenue, Oklahoma City, OK 73134

#### **PROPERTY OVERVIEW**

The Shoppes at North Pointe has a Fully Equipped Restaurant with drive thru available along with two other retail spaces with exposure at one of the busiest intersections on Memorial, located near the north west corner of N May Ave & W Memorial Rd.

| SPACES | LEASE RATE    | SPACE SIZE |
|--------|---------------|------------|
| 13822  | \$20.00 SF/yr | 3,350 SF   |

GEORGE WILLIAMS, CCIM 405.239.1270 gwilliams@priceedwards.com priceedwards.com

13801/13901 N. May Avenue, Oklahoma City, OK 73134