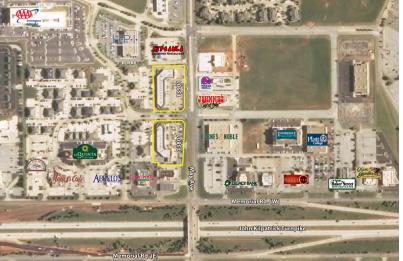

#### **PROPERTY OVERVIEW**

The Shoppes at North Pointe has a Fully Equipped Restaurant with drive thru available along with two other retail spaces with exposure at one of the busiest intersections on Memorial, located near the north west corner of N May Ave & W Memorial Rd.

The Memorial Corridor is a magnet for corporate business, containing over 1.5 million square feet of office space, with over half being Class A properties. A vast medical office community is anchored by some of the most advanced hospitals in the region. The businesses in the corridor are supported by over 1,200 hotel rooms and suites. New big box retailers in the area include Von Maur and Dick's Sporting Goods.