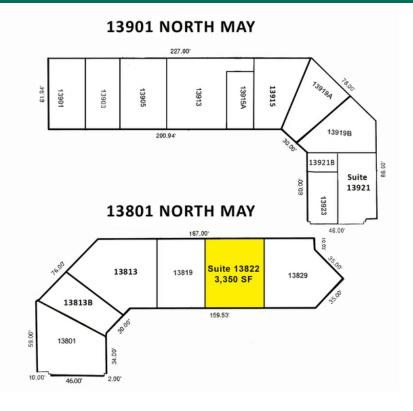

| SPACES | LEASE RATE    | SPACE SIZE |
|--------|---------------|------------|
| 13822  | \$20.00 SF/yr | 3,350 SF   |

GEORGE WILLIAMS, CCIM 405.239.1270 gwilliams@priceedwards.com priceedwards.com

13801/13901 N. May Avenue, Oklahoma City, OK 73134

#### Sq Ft Tenant Suite # AMERICAN CLEANERS & LAUNDRY 13901 SILVER ACCENTS 13903 NINJA SUSHI 13905 RINSE.SALON 13913 RINSE.SALON + EXTENSION BAR 13915 **CELL PHONE FIX** 13915A QUAIL TAG AGENCY 12919A QUAIL POST 13919B THE PORT OF PERI PERI 13921 KICK TRIP 13921B US INSURANCE 13923 CITY NATIONAL BANK 13801 SALON EXCLUSIVE 13813 THE BUD BAR 13813B NAILS BY HELEN LLC 13819 3,350 AVAILABLE 13822 JIMMY'S EGG 13829