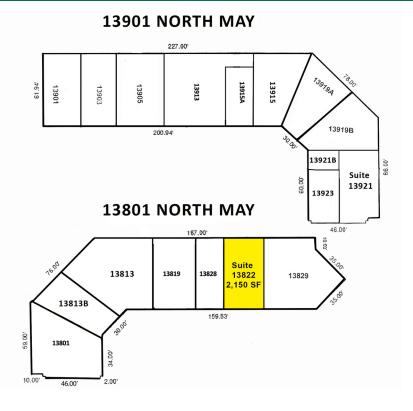

| SPACES | LEASE RATE    | SPACE SIZE |
|--------|---------------|------------|
| 13822  | \$20.00 SF/yr | 2,150 SF   |

GEORGE WILLIAMS, CCIM 405.239.1270 gwilliams@priceedwards.com priceedwards.com

13801/13901 N. May Avenue, Oklahoma City, OK 73134

| Sq Ft | Tenant                      | Suite # |
|-------|-----------------------------|---------|
|       | AMERICAN CLEANERS & LAUNDRY | 13901   |
|       | SILVER ACCENTS              | 13903   |
|       | NINJA SUSHI                 | 13905   |
|       | RINSE.SALON                 | 13913   |
|       | RINSE.SALON + EXTENSION BAR | 13915   |
|       | CELL PHONE FIX              | 13915A  |
|       | QUAIL TAG AGENCY            | 12919A  |
|       | QUAIL POST                  | 13919B  |
|       | THE PORT OF PERI PERI       | 13921   |
|       | KICK TRIP                   | 13921B  |
|       | US INSURANCE                | 13923   |
|       | CITY NATIONAL BANK          | 13801   |
|       | SALON EXCLUSIVE             | 13813   |
|       | THE BUD BAR                 | 13813B  |
|       | NAILS BY HELEN LLC          | 13819   |
|       | LIFESTAR HOME CARE          | 13828   |
| 2,150 | AVAILABLE                   | 13822   |
|       | JIMMY'S EGG                 | 13829   |