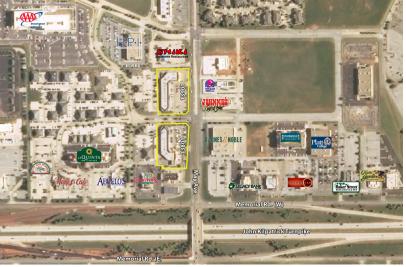

#### **PROPERTY OVERVIEW**

The Shoppes at North Pointe has a Fully Equipped Restaurant with drive thru available along with two other retail spaces with exposure at one of the busiest intersections on Memorial, located near the north west corner of N May Ave & W Memorial Rd.

The Memorial Corridor is a magnet for corporate business, containing over 1.5 million square feet of office space, with over half being Class A properties. A vast medical office community is anchored by some of the most advanced hospitals in the region. The businesses in the corridor are supported by over 1,200 hotel rooms and suites. New big box retailers in the area include Von Maur and Dick's Sporting Goods.