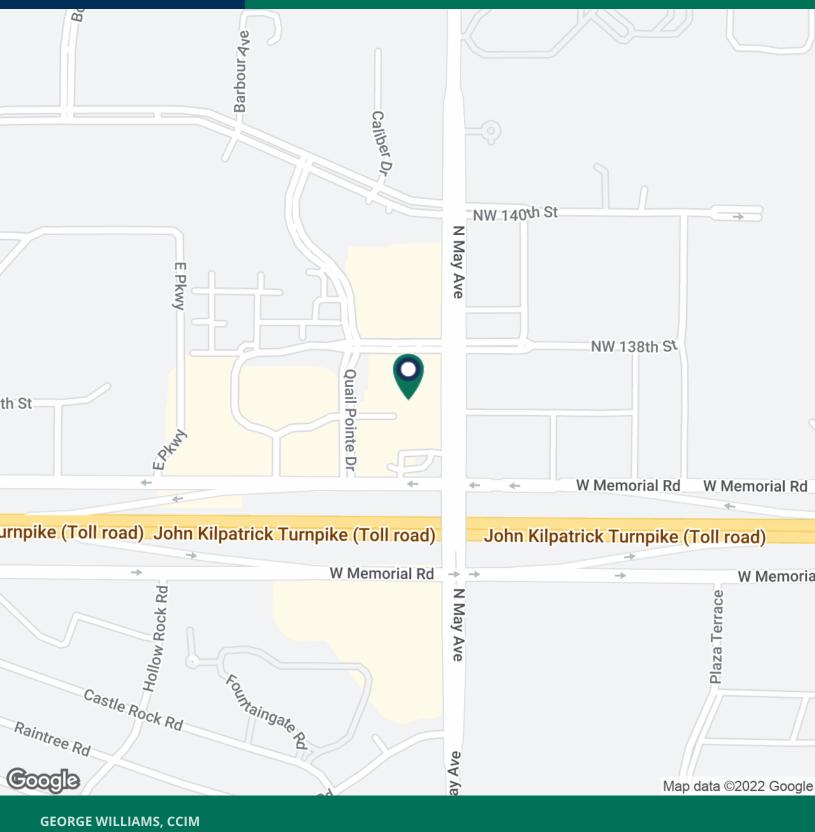

#### **PROPERTY OVERVIEW**

The Shoppes at North Pointe has a Fully Equipped Restaurant with drive thru available along with two other retail spaces with exposure at one of the busiest intersections on Memorial, located near the north west corner of N May Ave & W Memorial Rd.