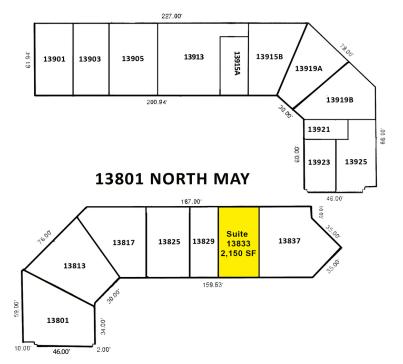

| 20 | SPACES | LEASE RATE    | SPACE SIZE |
|----|--------|---------------|------------|
| 8  | 13833  | \$20.00 SF/yr | 2,150 SF   |
| _  |        |               |            |

## The Shoppes At North Pointe 13801/13901 N. May Avenue, Oklahoma City, OK 73134

| Tenant                      | Suite  | Square  |
|-----------------------------|--------|---------|
| Tenant                      | Suite  | Footage |
| City National Bank          | 13801  | 3,156   |
| Salon Exclusive             | 13813  | 2,845   |
| Bud Bar                     | 13817  | 1,956   |
| Nails By Helen              | 13825  | 2,400   |
| Lifestar Home Care          | 13829  | 1,200   |
| VACANT                      | 13833  | 2,150   |
| Jimmy's Egg                 | 13837  | 3,230   |
|                             |        |         |
| American Cleaners           | 13901  | 1,800   |
| Silver Accents              | 13903  | 1,800   |
| Nhinja Sushi                | 13905  | 2,400   |
| Rinse Salon Suites          | 13913  | 3,614   |
| Cell Phone Fix              | 13915A | 816     |
| Rinse Salon & Extension Bar | 13915B | 2,410   |
| Quail Tag Agency            | 13919A | 1,669   |
| Iron Horse Post & Parcel    | 13919B | 1,521   |
| Kicktrip                    | 13921  | 1,359   |
| US Insurance                | 13923  | 895     |
| Port of Peri Peri           | 13925  | 2,086   |

### **13901 NORTH MAY**

GEORGE WILLIAMS, CCIM 405.239.1270 gwilliams@priceedwards.com priceedwards.com

e information contained herein is from sources deemed reliable. No representation is made to the accuracy herein. Photos herein are the property of their respective owners, and use of them without express written consent of the owner is prohibited