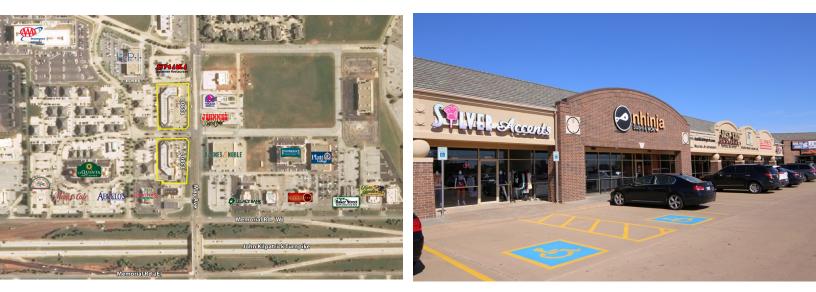

#### **PROPERTY OVERVIEW**

The Shoppes at North Pointe has a Fully Equipped Restaurant with drive thru available along with two other retail spaces with exposure at one of the busiest intersections on Memorial, located near the north west corner of N May Ave & W Memorial Rd.

The Memorial Corridor is a magnet for corporate business, containing over 1.5 million square feet of office space, with over half being Class A properties. A vast medical office community is anchored by some of the most advanced hospitals in the region. The businesses in the corridor are supported by over 1,200 hotel rooms and suites. New big box retailers in the area include Von Maur and Dick's Sporting Goods.