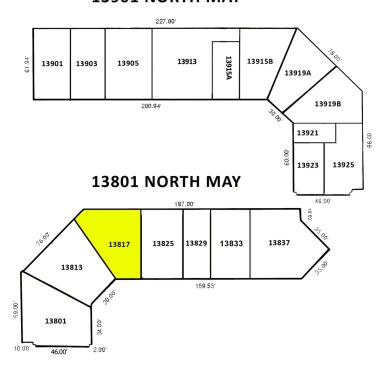

#### **13901 NORTH MAY**

| Tenant                      | Suite  | Square<br>Footage |
|-----------------------------|--------|-------------------|
| City National Bank          | 13801  | 3,156             |
| Salon Exclusive             | 13813  | 2,845             |
| AVAILABLE                   | 13817  | 1,956             |
| Nails By Helen              | 13825  | 2,400             |
| Lifestar Home Care          | 13829  | 1,200             |
| Aesthetic Med Spa           | 13833  | 2,150             |
| Jimmy's Egg                 | 13837  | 3,230             |
|                             |        |                   |
| American Cleaners           | 13901  | 1,800             |
| Silver Accents              | 13903  | 1,800             |
| Nhinja Sushi                | 13905  | 2,400             |
| Rinse Salon Suites          | 13913  | 3,614             |
| Cell Phone Fix              | 13915A | 816               |
| Rinse Salon & Extension Bar | 13915B | 2,410             |
| Quail Tag Agency            | 13919A | 1,669             |
| Iron Horse Post & Parcel    | 13919B | 1,521             |
| Kicktrip                    | 13921  | 1,359             |
| US Insurance                | 13923  | 895               |
| Port of Peri Peri           | 13925  | 2,086             |