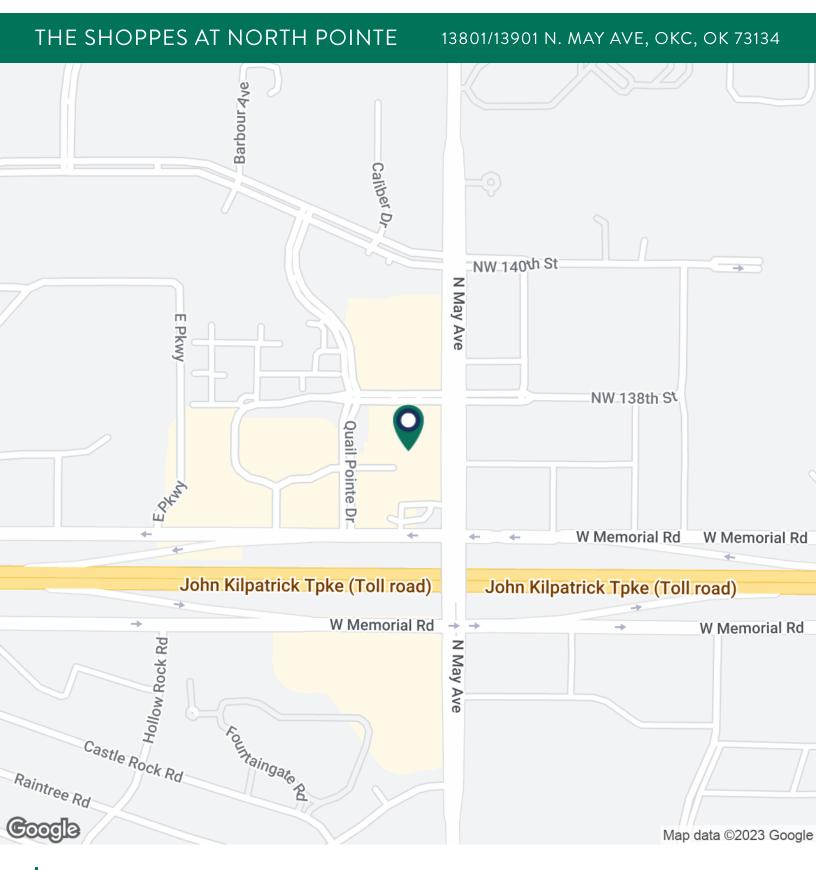

#### PROPERTY DESCRIPTION

The Shoppes at North Pointe has one retail space with exposure at one of the busiest intersections on Memorial, located near the north west corner of N May Ave & W Memorial Rd.

The Memorial Corridor is a magnet for corporate business, containing over 1.5 million square feet of office space, with over half being Class A properties. A vast medical office community is anchored by some of the most advanced hospitals in the region. The businesses in the corridor are supported by over 1,200 hotel rooms and suites. New big box retailers in the area include Von Maur and Dick's Sporting Goods.