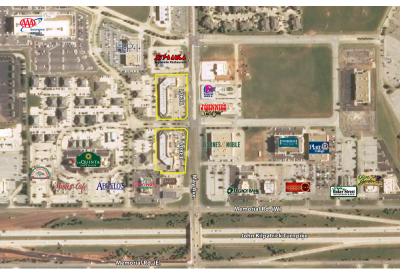

#### PROPERTY DESCRIPTION

The Shoppes at North Pointe has one retail space with exposure at one of the busiest intersections on Memorial, located near the north west corner of N May Ave & W Memorial Rd.

The Memorial Corridor is a magnet for corporate business, containing over 1.5 million square feet of office space, with over half being Class A properties. A vast medical office community is anchored by some of the most advanced hospitals in the region. The businesses in the corridor are supported by over 1,200 hotel rooms and suites. New big box retailers in the area include Von Maur and Dick's Sporting Goods.