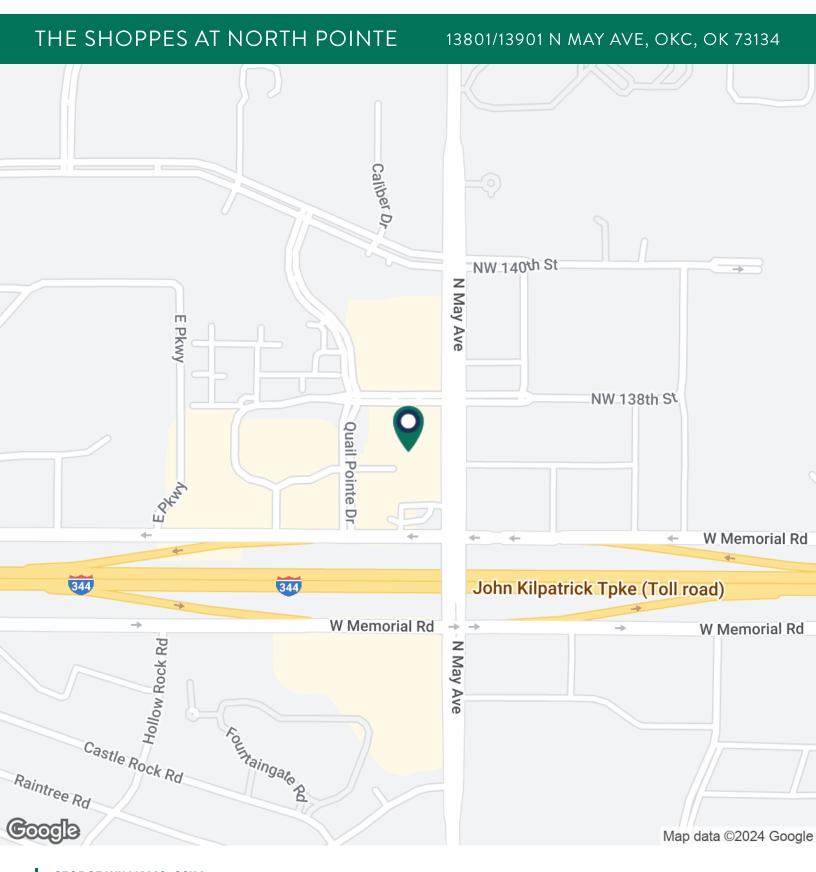

#### PROPERTY DESCRIPTION

The Shoppes at North Pointe has one retail space with exposure at one of the busiest intersections on Memorial, located near the north west corner of N May Ave & W Memorial Rd.

The Memorial Corridor is a magnet for corporate business, containing over 1.5 million square feet of office space, with over half being Class A properties. A vast medical office community is anchored by some of the most advanced hospitals in the region. The businesses in the corridor are supported by over 1,200 hotel rooms and suites. New big box retailers in the area include Von Maur and Dick's Sporting Goods.

#### **OFFERING SUMMARY**

Lease Rate:

|                          |        | -         |
|--------------------------|--------|-----------|
| Available SF:            |        | 1,956 SF  |
| Building Size:           |        | 37,684 SF |
| TRAFFIC COUNTS           |        |           |
| N May Ave                | north  | 25,134    |
| N May Ave                | south  | 21,022    |
| W Memorial               | east   | 22,220    |
| W Memorial               | west   | 23,118    |
| John Kilpatrick Turnpike | 34,763 | 35,895    |