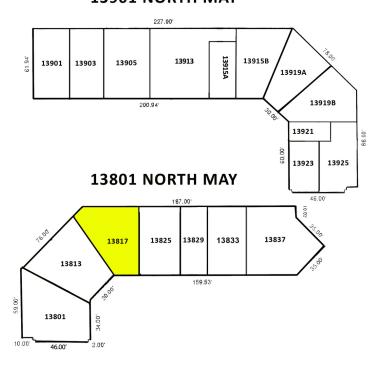

| SPACES | LEASE RATE    | SPACE SIZE |
|--------|---------------|------------|
| 13817  | \$20.00 SF/yr | 1,956 SF   |

#### **13901 NORTH MAY**

| Tenant                      | Suite  | Square  |
|-----------------------------|--------|---------|
| Tenant                      | Suite  | Footage |
| City National Bank          | 13801  | 3,156   |
| Salon Exclusive             | 13813  | 2,845   |
| AVAILABLE                   | 13817  | 1,956   |
| Nails By Helen              | 13825  | 2,400   |
| Lifestar Home Care          | 13829  | 1,200   |
| Aesthetic Med Spa           | 13833  | 2,150   |
| Jimmy's Egg                 | 13837  | 3,230   |
|                             |        |         |
| American Cleaners           | 13901  | 1,800   |
| Silver Accents              | 13903  | 1,800   |
| Nhinja Sushi                | 13905  | 2,400   |
| Rinse Salon Suites          | 13913  | 3,614   |
| Cell Phone Fix              | 13915A | 816     |
| Rinse Salon & Extension Bar | 13915B | 2,410   |
| Quail Tag Agency            | 13919A | 1,669   |
| Iron Horse Post & Parcel    | 13919B | 1,521   |
| Iron Horse Post & Parcel    | 13921  | 1,359   |
| Iron Horse Post & Parcel    | 13923  | 895     |
| Port of Peri Peri           | 13925  | 2,086   |