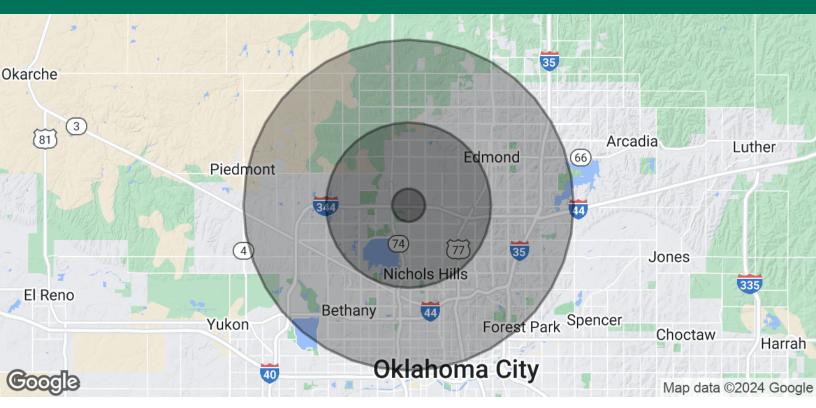

## THE SHOPPES AT NORTH POINTE

13801/13901 N MAY AVE, OKC, OK 73134

| POPULATION                                               | 1 MILE    | 5 MILES   | 10 MILES  |
|----------------------------------------------------------|-----------|-----------|-----------|
| Total Population                                         | 7,631     | 139,152   | 482,646   |
| Average Age                                              | 32.8      | 36.3      | 35.8      |
| Average Age (Male)                                       | 31.9      | 34.7      | 34.4      |
| Average Age (Female)                                     | 34.4      | 37.4      | 36.9      |
| HOUSEHOLDS & INCOME                                      | 1 MILE    | 5 MILES   | 10 MILES  |
| Total Households                                         | 3,940     | 59,372    | 199,040   |
| # of Persons per HH                                      | 1.9       | 2.3       | 2.4       |
| Average HH Income                                        | \$63,829  | \$81,821  | \$71,316  |
| Average House Value                                      | \$176,396 | \$199,922 | \$187,302 |
| * Danie annah in data danie ad faran 2020 ACC 115 Carana |           | 042/2024  |           |