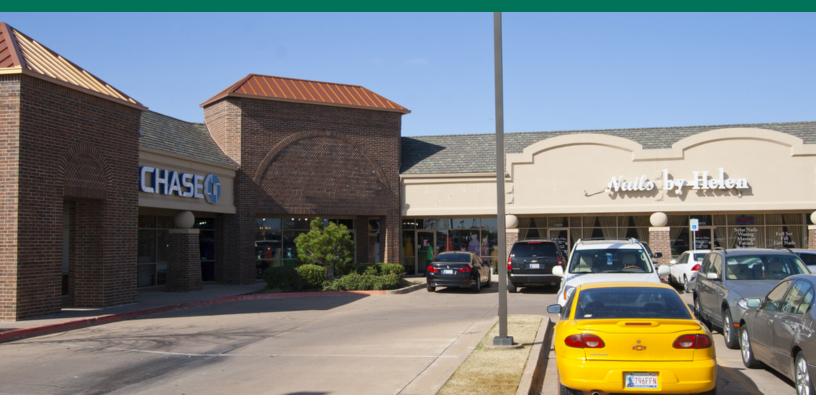

#### PROPERTY DESCRIPTION

The Shoppes at North Pointe has one retail space with exposure at one of the busiest intersections on Memorial, located near the north west corner of N May Ave & W Memorial Rd.

| SPACES | LEASE RATE    | SPACE SIZE |
|--------|---------------|------------|
| 13817  | \$20.00 SF/yr | 1,956 SF   |

#### **13901 NORTH MAY**

| Tenant                      | Suite  | Square  |
|-----------------------------|--------|---------|
| Tenant                      | Suite  | Footage |
| City National Bank          | 13801  | 3,156   |
| Salon Exclusive             | 13813  | 2,845   |
| AVAILABLE                   | 13817  | 1,956   |
| Nails By Helen              | 13825  | 2,400   |
| Lifestar Home Care          | 13829  | 1,200   |
| Aesthetic Med Spa           | 13833  | 2,150   |
| Jimmy's Egg                 | 13837  | 3,230   |
|                             |        |         |
| American Cleaners           | 13901  | 1,800   |
| Silver Accents              | 13903  | 1,800   |
| Nhinja Sushi                | 13905  | 2,400   |
| Rinse Salon Suites          | 13913  | 3,614   |
| Cell Phone Fix              | 13915A | 816     |
| Rinse Salon & Extension Bar | 13915B | 2,410   |
| Quail Tag Agency            | 13919A | 1,669   |
| Iron Horse Post & Parcel    | 13919B | 1,521   |
| Iron Horse Post & Parcel    | 13921  | 1,359   |
| Iron Horse Post & Parcel    | 13923  | 895     |
| Port of Peri Peri           | 13925  | 2,086   |