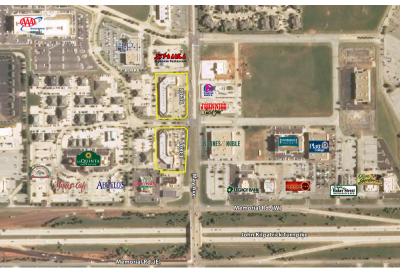

#### PROPERTY DESCRIPTION

The Shoppes at North Pointe has one retail space with exposure at one of the busiest intersections on Memorial, located near the north west corner of N May Ave & W Memorial Rd.

The Memorial Corridor is a magnet for corporate business, containing over 1.5 million square feet of office space, with over half being Class A properties. A vast medical office community is anchored by some of the most advanced hospitals in the region. The businesses in the corridor are supported by over 1,200 hotel rooms and suites. New big box retailers in the area include Von Maur and Dick's Sporting Goods.