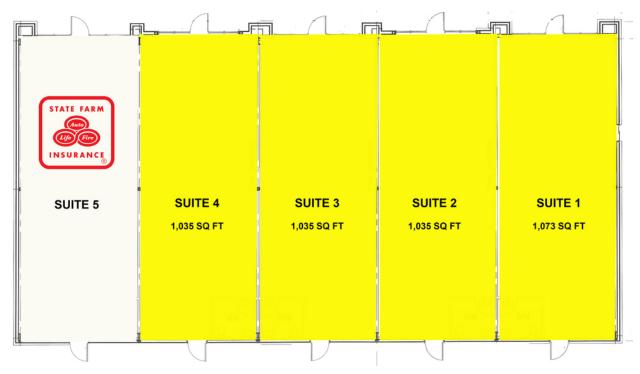

### RETAIL SPACE NOW AVAILABLE FOR LEASE

**Available SF:** 1,035 - 1,073 SF Center on the main corridor - Highway 81 entering and exiting Kingfisher.

Lease Rate: Negotiable Leasing now available

Lot Size: Suite 1 - end cap 1,073 sq ft Suite 2 - inline 1,035 sq ft

This new center is built in front of the Wal-Mart Super

Suite 3 - inline 1,035 sq ft Suite 4 - inline 1,035 sq ft

**Building Size:** 5,270 SF

Year Built: 2018

Cross Streets: Starlite Drive & Highway 81