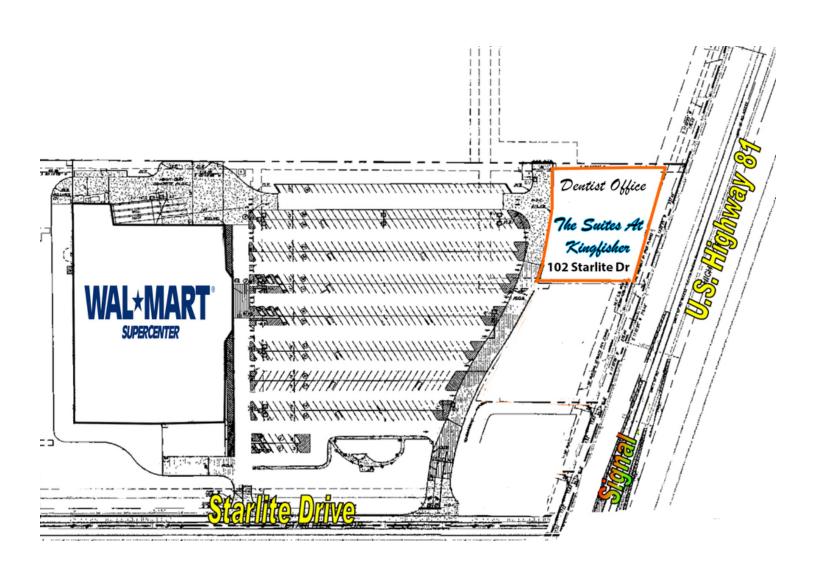

## 102 Starlite Dr, Kingfisher, OK 73750

This new center is built in front of the Wal-Mart Super

Suite 3 - inline 1,035 sq ft Suite 4 - inline 1,035 sq ft

**Building Size:** 5,270 SF

Year Built: 2018

Cross Streets: Starlite Drive & Highway 81

## TRAFFIC COUNTS (per ACOG)

| Highway 81 | north | 16,400 |
|------------|-------|--------|
| Highway 81 | south | 11,700 |