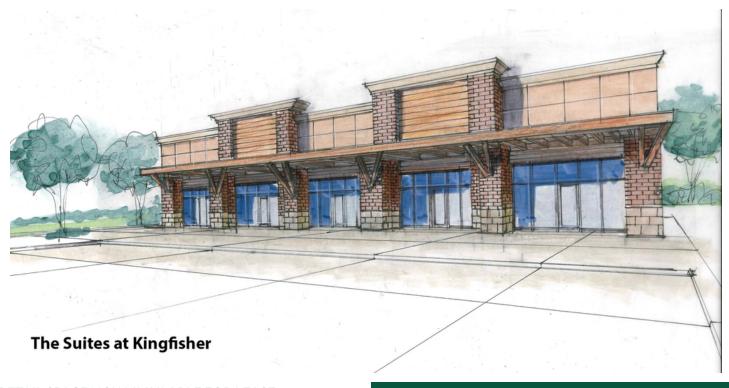

### RETAIL SPACE NOW AVAILABLE FOR LEASE

**Available SF:** 1,035 - 1,073 SF Center on the main corridor - Highway 81 entering and exiting Kingfisher.

Lease Rate: Negotiable Leasing now available

Lot Size: Suite 1 - end cap 1,073 sq ft Suite 2 - inline 1,035 sq ft

This new center is built in front of the Wal-Mart Super

Suite 3 - inline 1,035 sq ft Suite 4 - inline 1,035 sq ft

**Building Size:** 5,270 SF

Year Built: 2018

Cross Streets: Starlite Drive & Highway 81