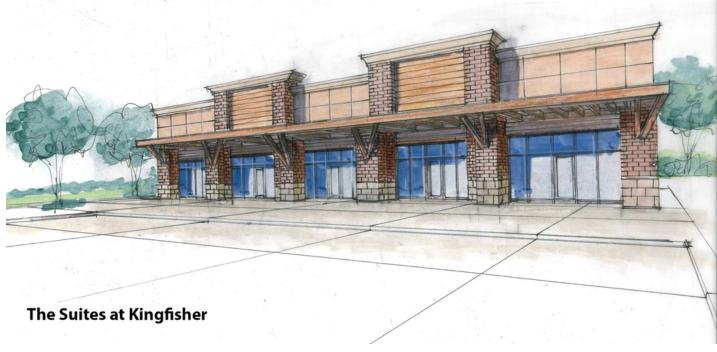

### RETAIL SPACE NOW AVAILABLE FOR LEASE

**Available SF:** 1,035 - 1,073 SF Center on the main corridor - Highway 81 entering and exiting Kingfisher.

Lease Rate: Negotiable Leasing now available

Lot Size: Suite 1 - end cap 1,073 sq ft Suite 2 - inline 1,035 sq ft

This new center is built in front of the Wal-Mart Super

Suite 3 - inline 1,035 sq ft Suite 4 - inline 1,035 sq ft

**Building Size:** 5,270 SF

Year Built: 2018

Cross Streets: Starlite Drive & Highway 81