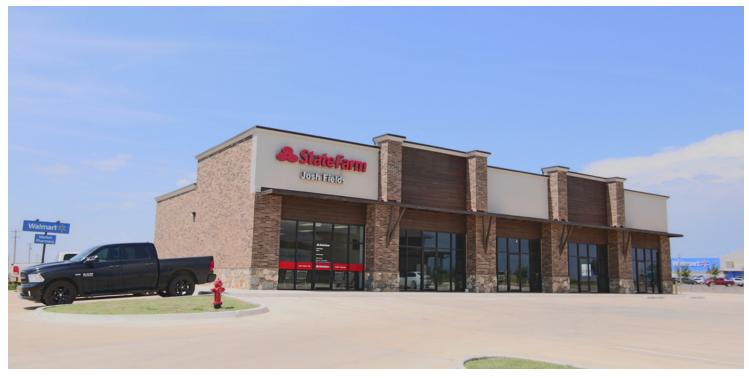

### RETAIL SPACE NOW AVAILABLE FOR LEASE

Available SF:

This new center is built in front of the Wal-Mart Super

Center on the main corridor - Highway 81 entering and exiting Kingfisher.

Lease Rate: Negotiable Leasing now available

Year Built: 2018

Cross Streets: Starlite Drive & Highway 81 070919

### **ROSHA WOOD**

102 Starlite Dr Kingfisher, OK 73750 | (U.S. Highway 81)