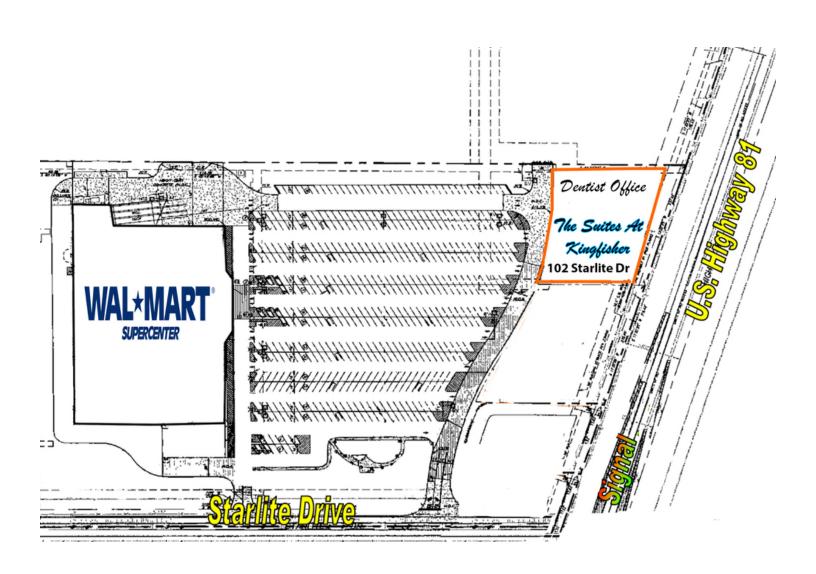

### RETAIL SPACE NOW AVAILABLE FOR LEASE

Available SF:

This new center is built in front of the Wal-Mart Super

Center on the main corridor - Highway 81 entering and exiting Kingfisher.

Lease Rate: Negotiable Leasing now available

Lot Size: Suite 1 - end cap 1,073 sq ft\* Suite 2 - inline 1,035 sq ft

Suite 3 - inline 1,035 sq ft Suite 4 - inline 1,035 sq ft

**Building Size:** 5,270 SF

\*Suite 1 - end cap has drive-thru capabilities

### **ROSHA WOOD**

102 Starlite Dr Kingfisher, OK 73750 | (U.S. Highway 81)