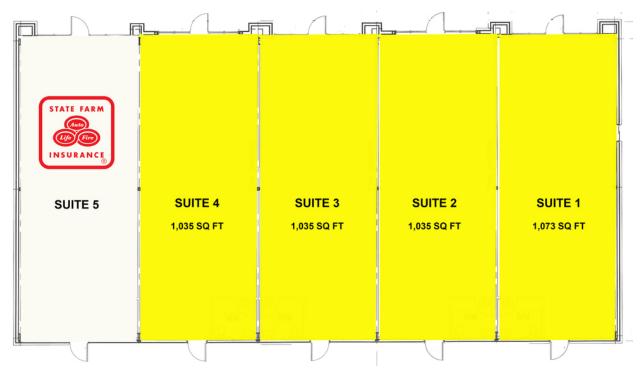

Lot Size: Suite 1 - end cap 1,073 sq ft\* Suite 2 - inline 1,035 sq ft

Suite 3 - inline 1,035 sq ft Suite 4 - inline 1,035 sq ft

**Building Size:** 5,270 SF

\*Suite 1 - end cap has drive-thru capabilities