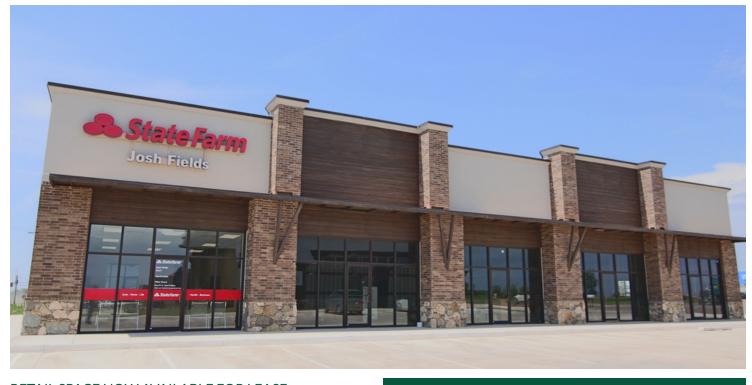

### RETAIL SPACE NOW AVAILABLE FOR LEASE

Available SF:

This new center is built in front of the Wal-Mart Super

Center on the main corridor - Highway 81 entering and exiting Kingfisher.

Lease Rate: Negotiable Leasing now available

Year Built: 2018

Cross Streets: Starlite Drive & Highway 81 070919

### **ROSHA WOOD**

102 Starlite Dr Kingfisher, OK 73750 | (U.S. Highway 81)