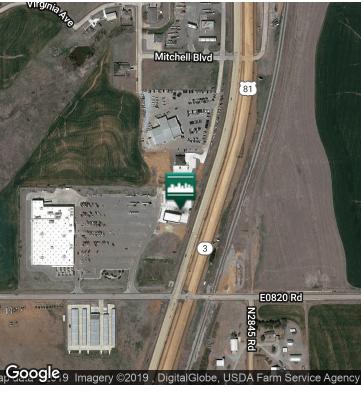

### RETAIL SPACE NOW AVAILABLE FOR LEASE

Available SF:

This new center is built in front of the Wal-Mart Super

Center on the main corridor - Highway 81 entering and exiting Kingfisher.

Lease Rate: Negotiable Leasing now available

Year Built: 2018

Cross Streets: Starlite Drive & Highway 81 070919