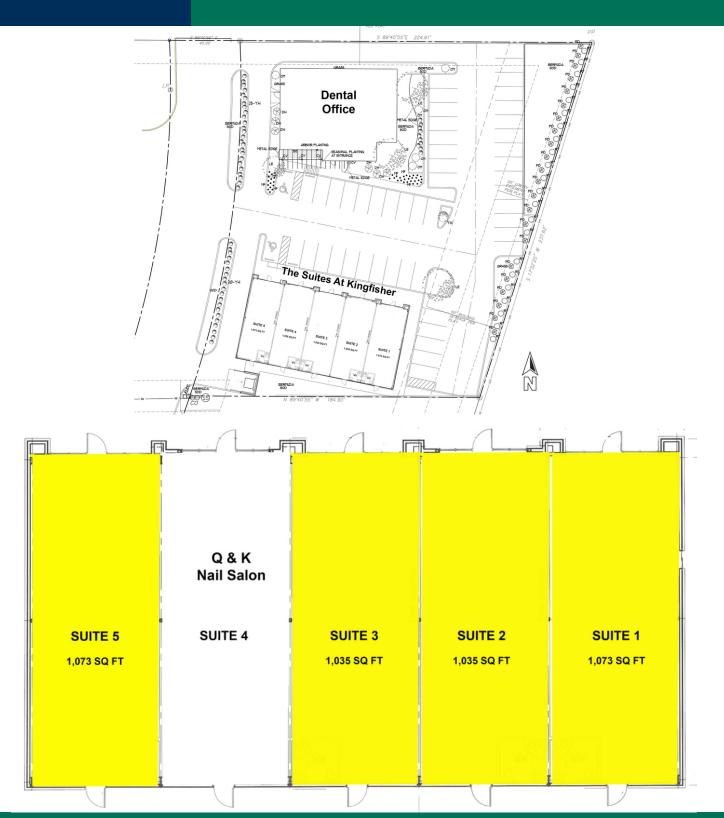

### **OFFERING SUMMARY**

| Building Size: | 5,270 SF         |
|----------------|------------------|
| Lease Rate:    | \$17.00 psf NNN  |
| Available SF:  | 1,035 - 1,073 SF |
| Lot Size:      | 1 Acres          |
| Year Built:    | 2018             |

Call to schedule a tour!

011422

Note: \*Suite 1 - end cap has drive-thru capabilities

are the property of their respective owners

| SPACES                   | LEASE RATE    | SPACE SIZE | PLACEMENT          |
|--------------------------|---------------|------------|--------------------|
| 102 Starlite Dr, Suite 1 | \$17.00 SF/yr | 1,073 SF   | end cap-drive thru |
| 102 Starlite Dr, Suite 2 | \$17.00 SF/yr | 1,035 SF   | inline             |
| 102 Starlite Dr, Suite 3 | \$17.00 SF/yr | 1,035 SF   | inline             |
| 102 Starlite Dr, Suite 5 | \$17.00 SF/yr | 1,073 SF   | end cap            |