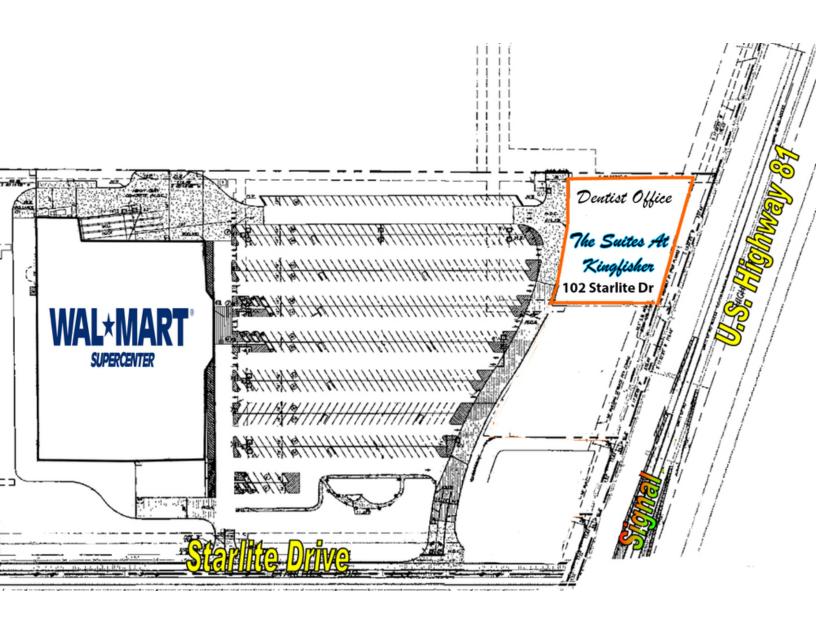

#### **PROPERTY OVERVIEW**

This nicely designed strip center is strategically located in front of the Wal-Mart Super Center on the main corridor - Highway 81 entering and exiting Kingfisher.

100 W Starlight Drive Suite #5 – Former State Farm office available with direct frontage to HWY 81 and Shadow anchored by Wal-Mart Super Center. Space is in move-in ready condition with restroom, reception and office space available, however can be converted to any use. Monument sign available.