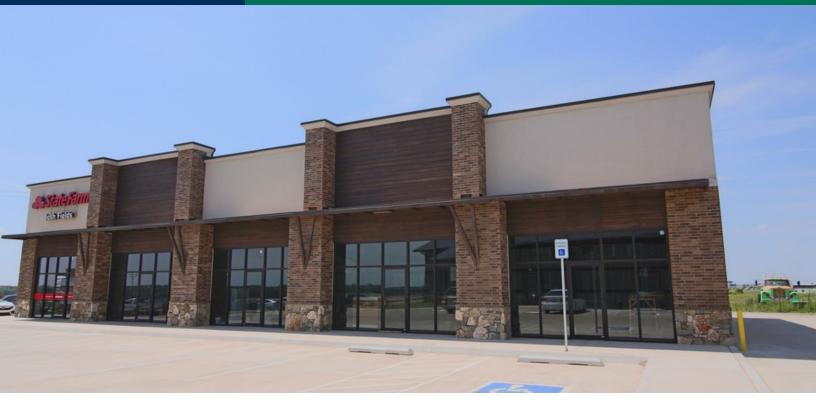

#### **PROPERTY OVERVIEW**

This nicely designed strip center is strategically located in front of the Wal-Mart Super Center on the main corridor - Highway 81 entering and exiting Kingfisher.

100 W Starlight Drive Suite #5 – Former State Farm office available with direct frontage to HWY 81 and Shadow anchored by Wal-Mart Super Center. Space is in move-in ready condition with restroom, reception and office space available, however can be converted to any use. Monument sign available.